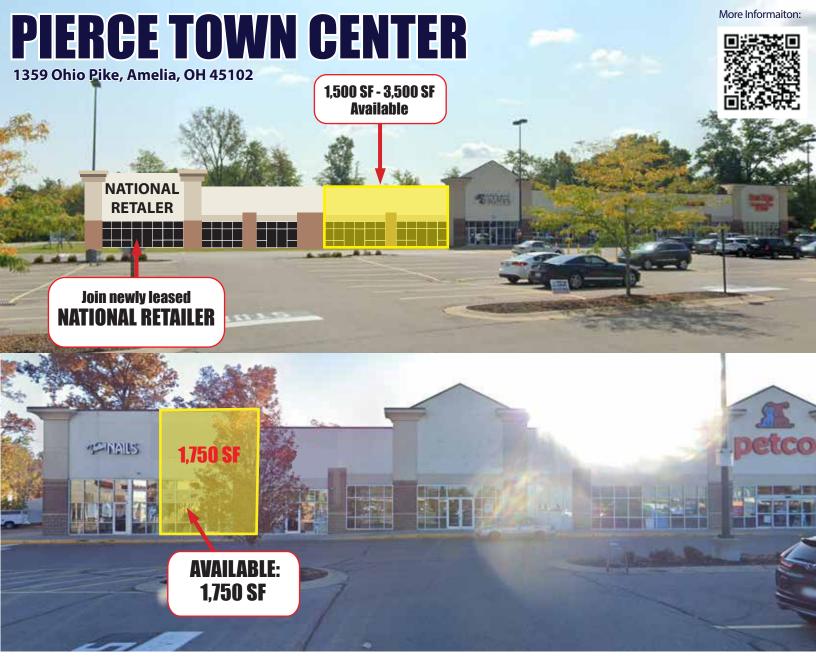

### 1,500 SF - 3,500 SF - Coming Fall 2025 in NEW PHASE with National Retailer! 1,750 SF - Available Now!

Join NEWLY LEASED National Retailer AND established tenants at highly trafficked Pierce Town Center.