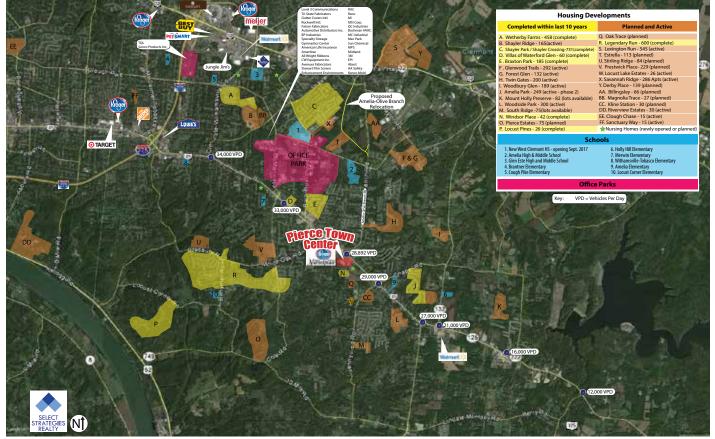

### **TRADE AREA**

| V. Bless              | DEMOGRAPHICS<br>(2024 estimates) |            |            |                      |                       |
|-----------------------|----------------------------------|------------|------------|----------------------|-----------------------|
| Pierce<br>Town Center |                                  | Population | Households | Average HH<br>Income | Daytime<br>Population |
| A Sheep . Car         | 1 Mile                           | 7,806      | 3,226      | \$102,462            | 2,409                 |
| 1                     | 3 Miles                          | 33,043     | 13,157     | \$105,655            | 8,164                 |
|                       | 5 Miles                          | 77,560     | 32,041     | \$101,979            | 26,290                |
| - 6                   | Trade Area                       | 102,973    | 40,872     | \$97,693             | 22,623                |
|                       |                                  |            |            |                      |                       |