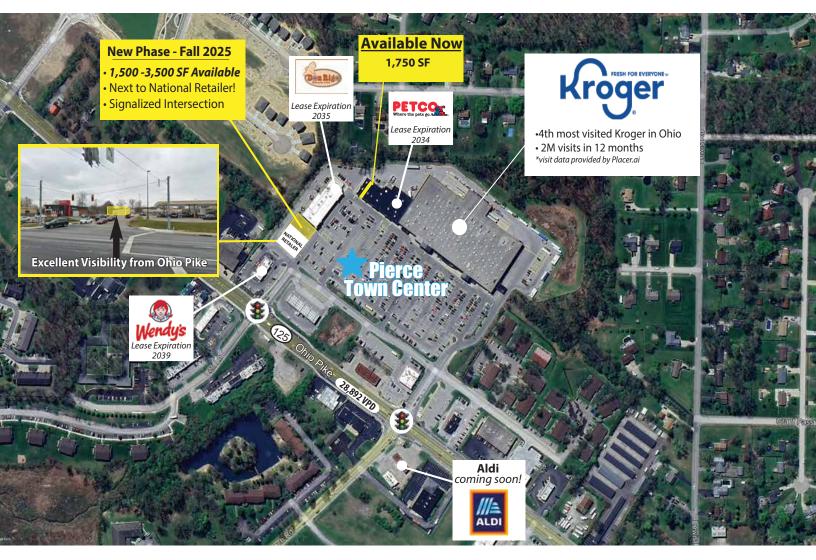

# **RETAIL AERIAL**

#### **PROPERTY HIGHLIGHTS**

- Anchored by #4 KROGER store in Ohio.
- EXCELLENT VISIBILITY from Ohio Pike with direct access to signalized intersection.
- Exceptional location at *HIGHLY TRAVELED* Ohio Pike/SR 125, a major East/West connector in Clermont County with 28,892 VPD at center.
- LARGE TRADE AREA covering 48 square miles with strong demographics and a GROWING POPULATION.