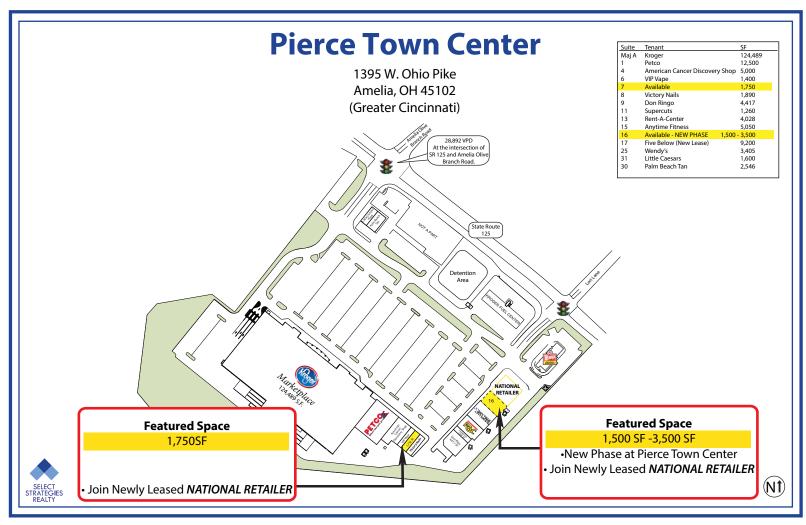

# **SITE PLAN**

### 1,500 SF - 3,500 SF - Coming Fall 2025 in NEW PHASE with National Retailer! 1,750 SF - Available Now!

Join NEWLY LEASED National Retailer AND established tenants at highly trafficked Pierce Town Center.