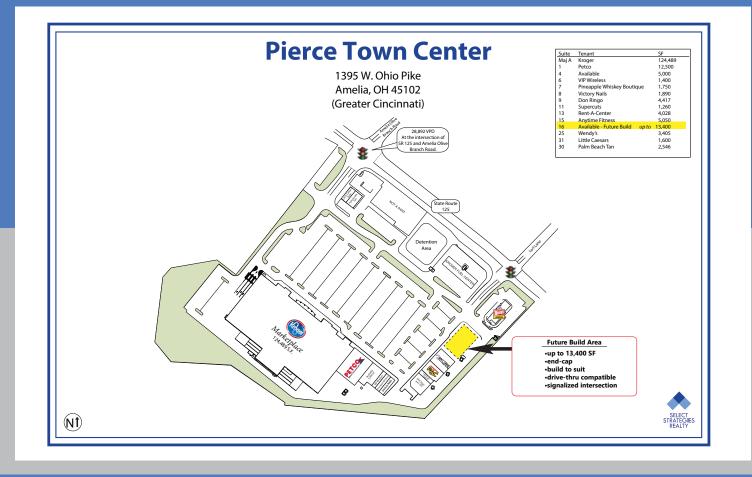

# **PIERCE TOWN CENTER**

1395 West Ohio Pike, Amelia, OH 45102

## AVAILABLE FOR LEASE 13,000 SF KEY TENANTS

100

### **Build-to-Suit**

- •up to 13,400 SF
- End-Cap
- Signalized Intersection
- Drive-thru compatible

NYTIME

## **PROPERTY FEATURES**

- Anchored by Kroger Marketplace
- Direct access to two traffic signals
- 182,666 total SF
- 28,892 VPD

BRIAN NELTNER Direct: 513.535.8506 brian@selectstrat.com

400 Techne Center Drive Suite 320 Milford, OH 45150 www.selectstrat.com