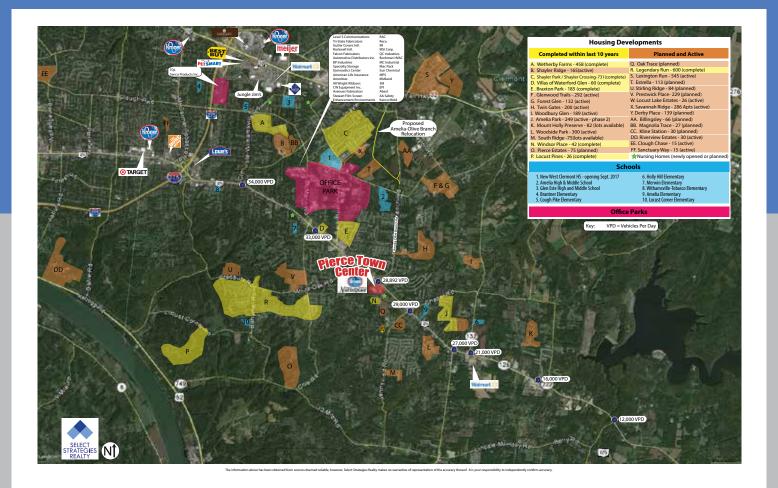

## **DEMOGRAPHICS**

(2023 estimates)

|            | Population | Households | Average HH<br>Income | Daytime<br>Population |
|------------|------------|------------|----------------------|-----------------------|
| 1 Mile     | 7,841      | 3,228      | \$108,621            | 2,574                 |
| 3 Miles    | 33,752     | 13,448     | \$112,038            | 8,342                 |
| 5 Miles    | 77,412     | 31,851     | \$108,745            | 27,340                |
| Frade Area | 102,525    | 40,449     | \$105,277            | 23,211                |

## **TRAFFIC COUNTS**

26,289 VPD - on State Route 125, directly in front of site.