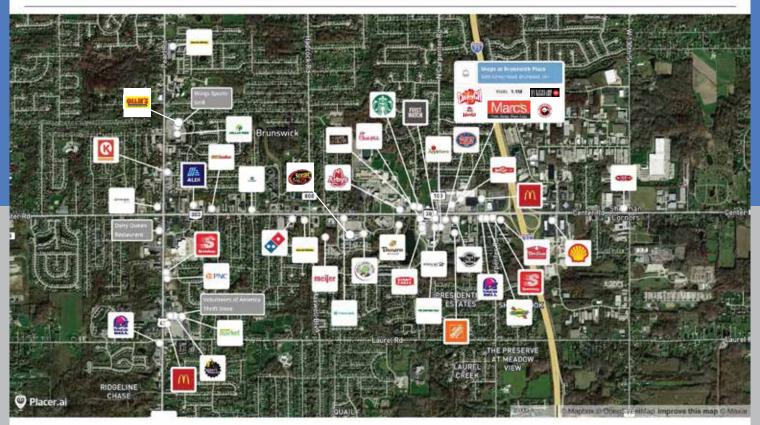

**KEY TENANTS**











### <u>DEMOGRAPHICS</u>

(2024 estimates)

|           | Population | Households | Income \$ | Population |
|-----------|------------|------------|-----------|------------|
| 1 Mile    | 5,183      | 2,226      | \$108,010 | 5,521      |
| 3 Miles   | 43,321     | 17,461     | \$126,016 | 12,899     |
| 5 Miles   | 81,692     | 32,052     | \$145,626 | 22,621     |
| rade Area | 103,150    | 41,284     | \$149,646 | 34,659     |

### **TRAFFIC COUNTS**

• 41,197 VPD - on Center Road (SR 303) directly in front of the site.

• 75,236 VPD - on I-71 just East of site.





#### FRANK DASCENZO

400 Techne Center Drive Suite 320 Milford, OH 45150 Direct: 330.233.1877 fdascenzo@selectstrat.com www.selectstrat.com

## **SITE PLAN**



#### Brunswick Place Retail Aerial