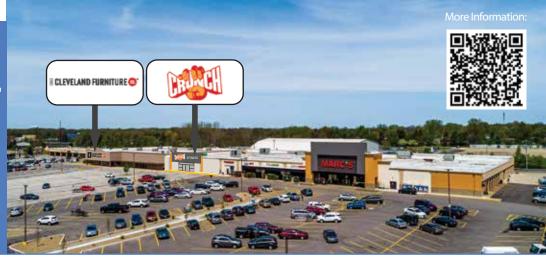

## SHOPS AT Brunswick Place

3301 Center Road Brunswick, OH 44212

# AVAILABLE FOR LEASE

1,200 - 7,200 SF with Top Performing Marc's, Cleveland Furniture and Crunch Fitness

#### PROPERTY FEATURES

- Shops at Brunswick Place is located in the northwest corner of I-71(VPD 75,236) and State Route 303 (VPD 41,197)
- Excellent visibility and access
- Strong discount drug/grocery anchored center
- Well positioned on SR 303 at first signalized intersection off I-71
- Exceptional retail sales volumes throughout this strong retail corridor Giant Eagle sales exceed \$1.25 million a week
- Marc's posts annual sales well over \$600 per square foot

#### **KEY TENANTS**