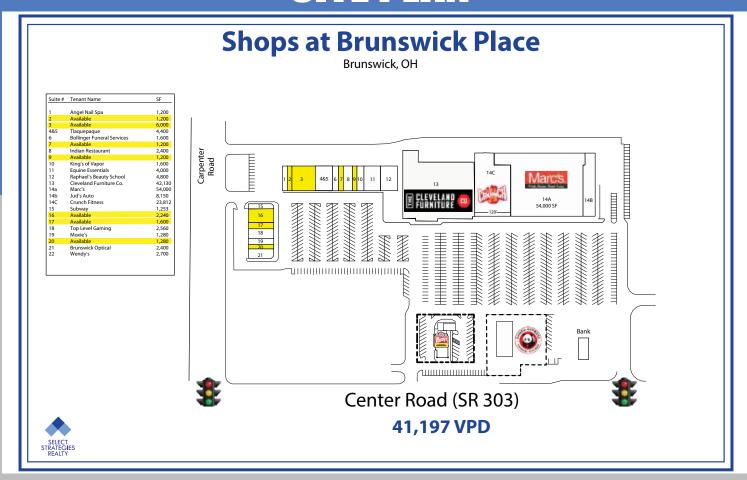

## **SITE PLAN**

### **TRAFFIC COUNTS**

• 41,197 VPD - on Center Road (SR 303) directly in front of the site.

• 75,236 VPD - on I-71 just East of site.