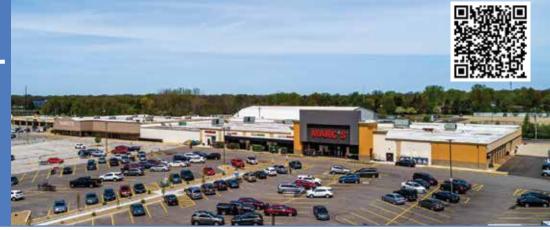

## SHOPS AT Brunswick place

3301 Center Road Brunswick, OH 44212

## 1,200 - 6,000 SF - Located Next to Newly Renovated Marc's

### **PROPERTY FEATURES**

- Shops at Brunswick Place is located in the northwest corner of I-71(VPD 75,236) and State Route 303 (VPD 41,197)
- Excellent visibility and access
- Strong discount drug/grocery anchored center
- Well positioned on SR 303 at first signalized intersection off I-71
- Exceptional retail sales volumes throughout this strong retail corridor Giant Eagle sales exceed \$1 million a week Marc's posts annual sales well over \$600 per square foot