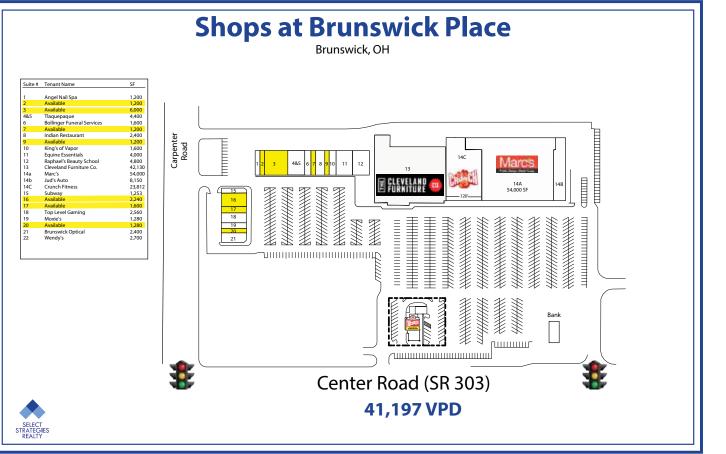

t East of site.



ZO

|                                | FRANK DASCENZ                                                                                                                               |
|--------------------------------|---------------------------------------------------------------------------------------------------------------------------------------------|
| SELECT<br>STRATEGIES<br>REALTY | 6715 Tippecanoe Rd.<br>Bldg. F, Suite 100B<br>Canfield, OH 44406<br>Direct: 330.233.1877<br>fdascenzo@selectstrat.co<br>www.selectstrat.com |

The information above has been obtained from sources deemed reliable, however, Select Strategies Realty makes no warranties of representation of the accuracy thereof. It is your responsibility to independently confirm accuracy

# **SITE PLAN**



# **RETAIL AERIAL**