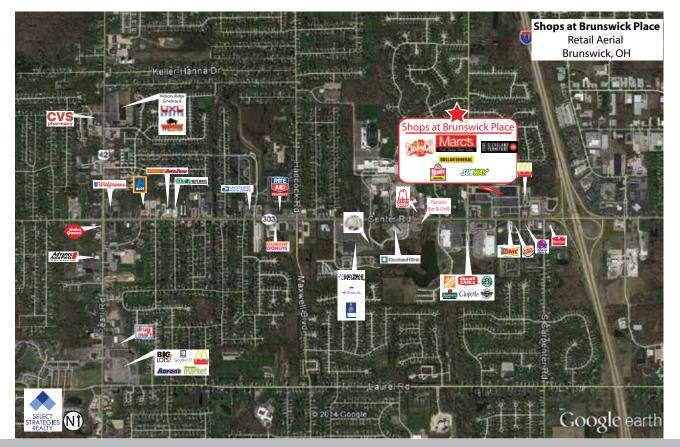

|                                | FRANK DASCENZ                                                                                                                               |
|--------------------------------|---------------------------------------------------------------------------------------------------------------------------------------------|
| SELECT<br>STRATEGIES<br>REALTY | 6715 Tippecanoe Rd.<br>Bldg. F, Suite 100B<br>Canfield, OH 44406<br>Direct: 330.233.1877<br>fdascenzo@selectstrat.co<br>www.selectstrat.com |

The information above has been obtained from sources deemed reliable, however, Select Strategies Realty makes no warranties of representation of the accuracy thereof. It is your responsibility to independently confirm accuracy

# **SITE PLAN**



# **RETAIL AERIAL**