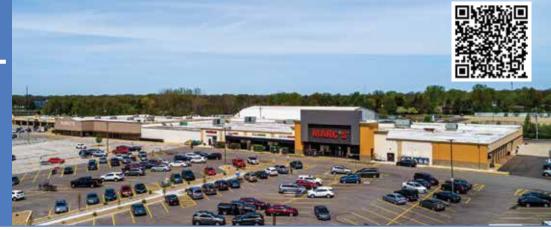

### SHOPS AT Brunswick place

3301 Center Road Brunswick, OH 44212

#### **PROPERTY FEATURES**

- Shops at Brunswick Place is located in the northwest corner of I-71(VPD 75,236) and State Route 303 (VPD 41,197)
- Excellent visibility and access
- Strong discount drug/grocery anchored center
- Well positioned on SR 303 at first signalized intersection off I-71
- Exceptional retail sales volumes throughout this strong retail corridor Giant Eagle sales exceed \$1 million a week Marc's posts annual sales well over \$600 per square foot