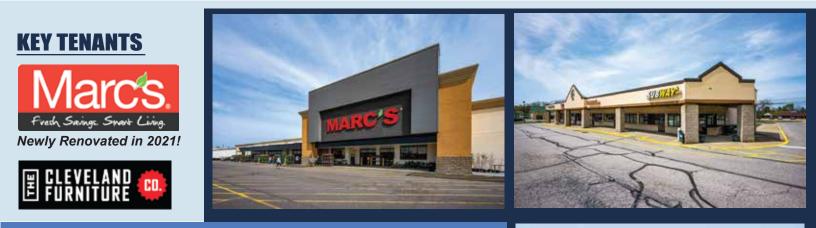

## 1,200 - 23,000 SF - Located Next to Newly Renovated Marc's

#### **PROPERTY FEATURES**

- Shops at Brunswick Place is located in the northwest corner of I-71(VPD 75,236) and State Route 303 (VPD 41,197)
- Excellent visibility and access
- Strong discount drug/grocery anchored center
- Well positioned on SR 303 at first signalized intersection off I-71
- Exceptional retail sales volumes throughout this strong retail corridor Giant Eagle sales exceed \$1 million a week Marc's posts annual sales well over \$600 per square foot