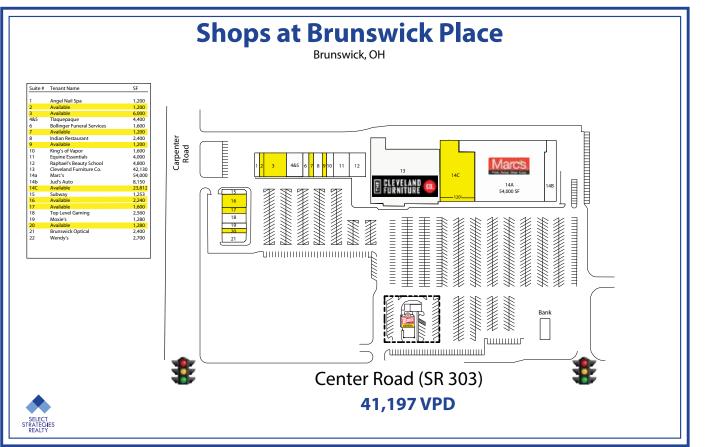

----------|----------------------|-----------------------|
| 1 Mile     | 5,230      | 2,233      | \$109,169            | 5,713                 |
| 3 Miles    | 42,875     | 17,172     | \$120,306            | 13,154                |
| 5 Miles    | 82,074     | 32,061     | \$136,539            | 23,653                |
| Trade Area | 102,634    | 40,897     | \$139,194            | 34,430                |

#### **TRAFFIC COUNTS**

• 41,197 VPD - on Center Road (SR 303) directly in front of the site.

• 75,236 VPD - on I-71 just East of site.





The information above has been obtained from sources deemed reliable, however, Select Strategies Realty makes no warranties of representation of the accuracy thereof. It is your responsibility to independently confirm accuracy

# **SITE PLAN**



## RETAIL AERIAL