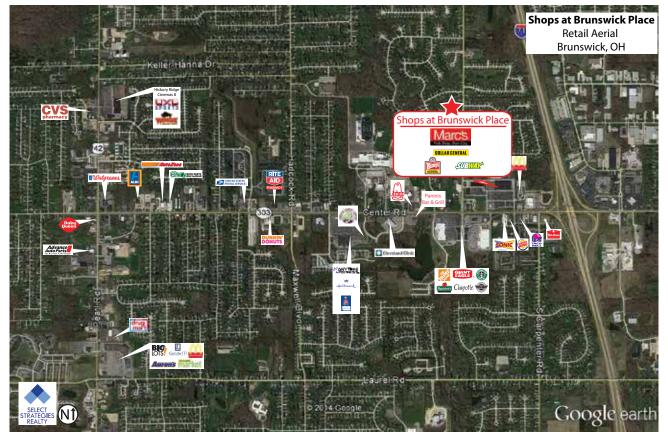

### SHOPS AT Brunswick place

3301 Center Road Brunswick, OH 44212

#### **PROPERTY FEATURES**

- Shops at Brunswick Place is located in the northwest corner of I-71(VPD 75,236) and State Route 303 (VPD 41,197)
- Excellent visibility and access
- Strong discount drug/grocery anchored center
- Well positioned on SR 303 at first signalized intersection off I-71
- Exceptional retail sales volumes throughout this strong retail corridor Giant Eagle sales exceed \$1 million a week Marc's posts annual sales well over \$600 per square foot

#### **TRAFFIC COUNTS**

• 41,197 VPD - on Center Road (SR 303) directly in front of the site.

• 75,236 VPD - on I-71 just East of site.

The information above has been obtained from sources deemed reliable, however, Select Strategies Realty makes no warranties of representation of the accuracy thereof. It is your responsibility to independently confirm accuracy

## RETAIL AERIAL