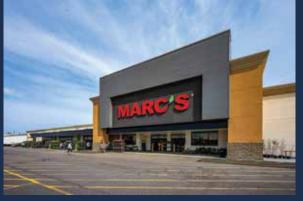

### SHOPS AT Brunswick Place

3301 Center Road Brunswick, OH 44212

# AVAILABLE FOR LEASE



## 1,200 - 23,000 SF - Located Next to Newly Renovated Marc's

#### PROPERTY FEATURES

- Shops at Brunswick Place is located in the northwest corner of I-71(VPD 75,236) and State Route 303 (VPD 41,197)
- Excellent visibility and access
- Strong discount drug/grocery anchored center
- Well positioned on SR 303 at first signalized intersection off I-71
- Exceptional retail sales volumes throughout this strong retail corridor Giant Eagle sales exceed \$1 million a week Marc's posts annual sales well over \$600 per square foot

#### **KEY TENANTS**



Newly Renovated in 2021!







#### **DEMOGRAPHICS**

(2024 estimates)

|           | Population | Households | Average HH<br>Income | Daytime<br>Population |
|-----------|------------|------------|----------------------|-----------------------|
|           |            |            | \$                   |                       |
| 1 Mile    | 5,183      | 2,226      | \$108,010            | 5,521                 |
| 3 Miles   | 43,321     | 17,461     | \$126,016            | 12,899                |
| 5 Miles   | 81,692     | 32,052     | \$145,626            | 22,621                |
| rade Area | 103,150    | 41,284     | \$149,646            | 34,659                |

### **TRAFFIC COUNTS**

• 41,197 VPD - on Center Road (SR 303) directly in front of the site.

• 75,236 VPD - on I-71 just East of site.





###