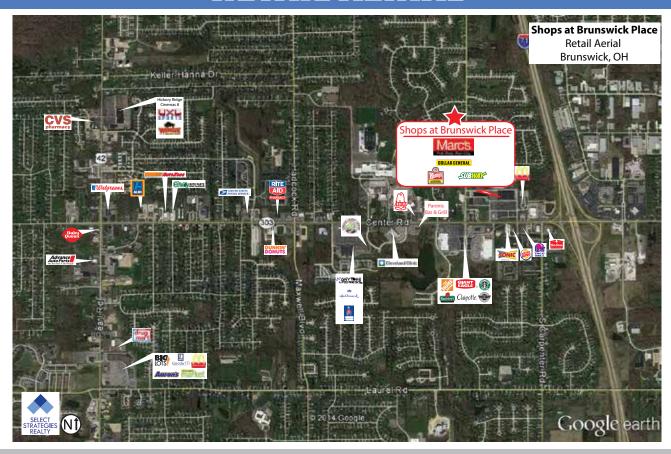

----------|-----------------------|
|           |            |            | \$                   |                       |
| 1 Mile    | 5,183      | 2,226      | \$108,010            | 5,521                 |
| 3 Miles   | 43,321     | 17,461     | \$126,016            | 12,899                |
| 5 Miles   | 81,692     | 32,052     | \$145,626            | 22,621                |
| rade Area | 103,150    | 41,284     | \$149,646            | 34,659                |

### **TRAFFIC COUNTS**

• 41,197 VPD - on Center Road (SR 303) directly in front of the site.

• 75,236 VPD - on I-71 just East of site.





#### FRANK DASCENZO

6715 Tippecanoe Rd. Bldg. F, Suite 100B Canfield, OH 44406 Direct: 330.233.1877 fdascenzo@selectstrat.com www.selectstrat.com

# **SITE PLAN**



### RETAIL AERIAL