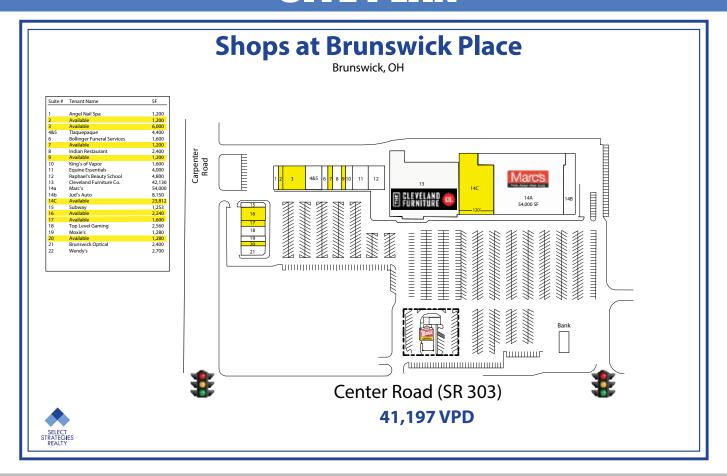

# **SITE PLAN**

### **TRAFFIC COUNTS**

• 41,197 VPD - on Center Road (SR 303) directly in front of the site.

• 75,236 VPD - on I-71 just East of site.