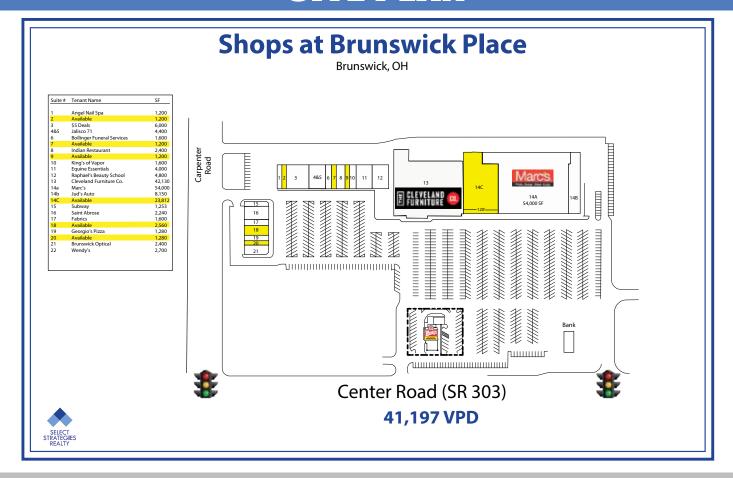

# **SITE PLAN**

## 1,200 - 23,000 SF - Located Next to Newly Renovated Marc's

#### **KEY TENANTS**

Newly Renovated in 2021!

### **TRAFFIC COUNTS**

• 41,197 VPD - on Center Road (SR 303) directly in front of the site.

• 75,236 VPD - on I-71 just East of site.