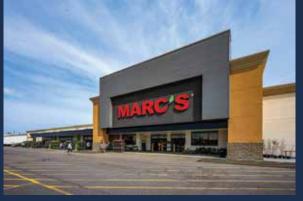

### SHOPS AT Brunswick Place

3301 Center Road Brunswick, OH 44212

# AVAILABLE FOR LEASE



## 1,200 - 23,000 SF - Located Next to Newly Renovated Marc's

#### PROPERTY FEATURES

- Shops at Brunswick Place is located in the northwest corner of I-71(VPD 75,236) and State Route 303 (VPD 41,197)
- Excellent visibility and access
- Strong discount drug/grocery anchored center
- Well positioned on SR 303 at first signalized intersection off I-71
- Exceptional retail sales volumes throughout this strong retail corridor Giant Eagle sales exceed \$1 million a week Marc's posts annual sales well over \$600 per square foot

#### **KEY TENANTS**



Newly Renovated in 2021!







### **DEMOGRAPHICS**

(2023 estimates)

|           | Population | Households | Average HH<br>Income | Daytime<br>Population |
|-----------|------------|------------|----------------------|-----------------------|
|           |            |            | \$                   |                       |
| 1 Mile    | 5,230      | 2,233      | \$109,169            | 5,713                 |
| 3 Miles   | 42,875     | 17,172     | \$120,306            | 13,154                |
| 5 Miles   | 82,074     | 32,061     | \$136,539            | 23,653                |
| rade Area | 102,634    | 40,897     | \$139,194            | 34,430                |

### **TRAFFIC COUNTS**

• 41,197 VPD - on Center Road (SR 303) directly in front of the site.

• 75,236 VPD - on I-71 just East of site.





####