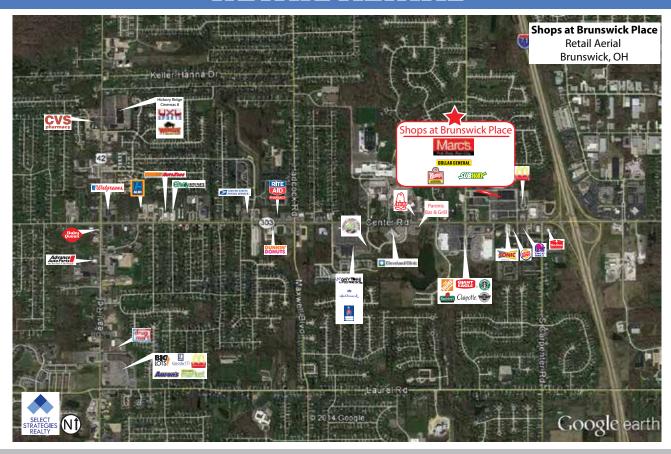

----------|-----------------------|
|           |            |            | \$                   |                       |
| 1 Mile    | 5,230      | 2,233      | \$109,169            | 5,713                 |
| 3 Miles   | 42,875     | 17,172     | \$120,306            | 13,154                |
| 5 Miles   | 82,074     | 32,061     | \$136,539            | 23,653                |
| rade Area | 102,634    | 40,897     | \$139,194            | 34,430                |

### **TRAFFIC COUNTS**

• 41,197 VPD - on Center Road (SR 303) directly in front of the site.

• 75,236 VPD - on I-71 just East of site.





#### FRANK DASCENZO

6715 Tippecanoe Rd. Bldg. F, Suite 100B Canfield, OH 44406 Direct: 330.233.1877 fdascenzo@selectstrat.com www.selectstrat.com

# **SITE PLAN**



### RETAIL AERIAL