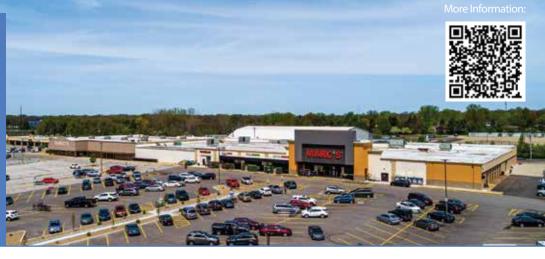

### SHOPS AT Brunswick Place

3301 Center Road Brunswick, OH 44212

## 1,200 - 23,000 SF - Located Next to Newly Renovated Marc's

#### PROPERTY FEATURES

- Shops at Brunswick Place is located in the northwest corner of I-71(VPD 75,236) and State Route 303 (VPD 41,197)
- Excellent visibility and access
- Strong discount drug/grocery anchored center
- Well positioned on SR 303 at first signalized intersection off I-71
- Exceptional retail sales volumes throughout this strong retail corridor Giant Eagle sales exceed \$1 million a week Marc's posts annual sales well over \$600 per square foot