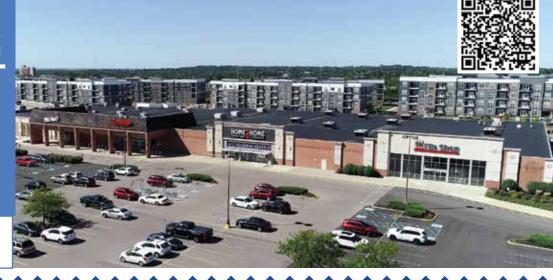

## CROSS POINTE Shopping Center

251 E. Alex Bell Road Centerville, OH 45459

9,100 SF | 30,420 SF approx. 1.253 acre Outlot

### **PROPERTY FEATURES**

- Cross Pointe is a 125,058 SF shopping center located in the Southeast quadrant of I-675 and SR 48.
- Strong anchor tenants including: The Tile Shop, Rocky's Ace Hardware.
- Conveniently located near affluent areas of Dayton includng: Centerville, Bellbrook and Oakwood.
- There are 104,300 people in the center's trade area with an average household income of \$117,474.

## **RETAIL AERIAL**

Cross Pointe\_Retail Aerial