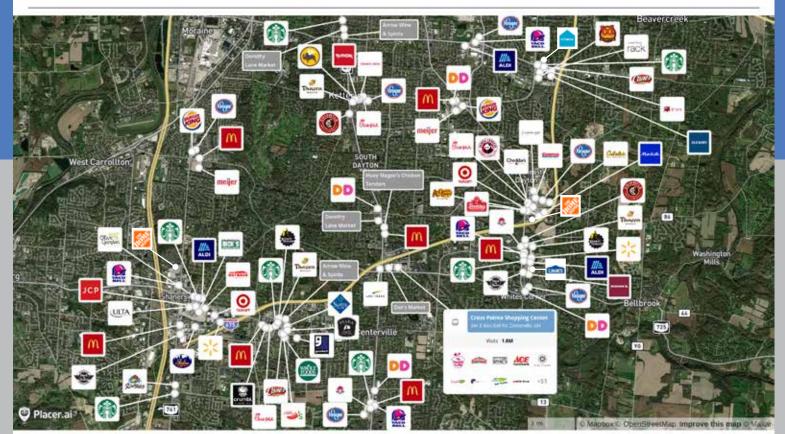

|
| Trade Area       | 93,686     | 40,808     | \$124,894            | 46,526                |
|                  |            |            |                      |                       |

#### **TRAFFIC COUNTS**

17,728 VPD - on E. Alex Bell Road directly in front of the site.

21,400 VPD - on SR 48, West of the site.

#### **KEY TENANTS**









FRANK DASCENZO

400 Techne Center Drive Suite 320 Milford, OH 45150 Direct: 330.233.1877 fdascenzo@selectstrat.com www.selectstrat.com

The information above has been obtained from sources deemed reliable, however, Select Strategies Realty makes no warranties of representation of the accuracy thereof. It is your responsibility to independently confirm accuracy

# **SITE PLAN**



## **RETAIL AERIAL**

Cross Pointe\_Retail Aerial