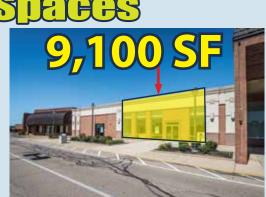

## CROSS POINTE Shopping Center

251 E. Alex Bell Road Centerville, OH 45459

9,100 SF | 30,420 SF approx. 1.253 acre Outlot

# **SITE PLAN**