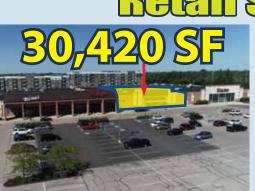

## CROSS POINTE Shopping Center

251 E. Alex Bell Road Centerville, OH 45459

9,100 SF | 30,420 SF approx. 1.253 acre Outlot

# **SITE PLAN**