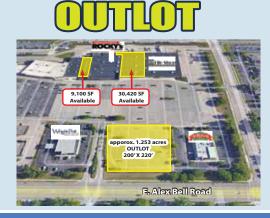

## CROSS POINTE Shopping Center

251 E. Alex Bell Road Centerville, OH 45459

9,100 SF | 30,420 SF approx. 1.253 acre Outlot

# **SITE PLAN**