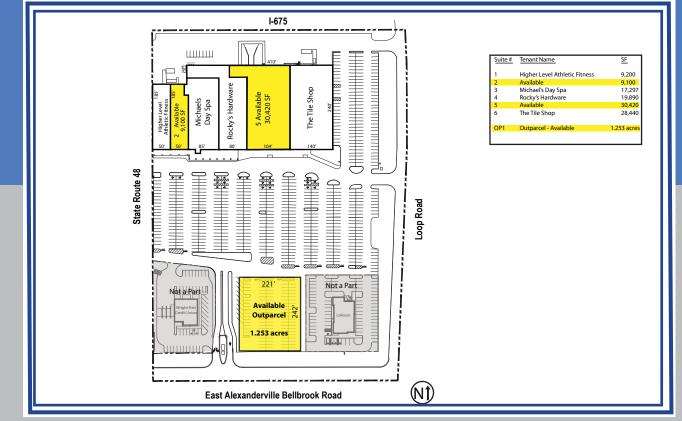

## CROSS POINTE Shopping Center

251 E. Alex Bell Road Centerville, OH 45459

9,100 SF | 30,420 SF approx. 1.253 acre Outlot

# **SITE PLAN**