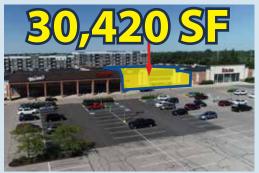

## AVAILABLE FOR LEASE

9,100 SF | 30,420 SF approx. 1 acre Outlot

## <u>SITE PLAN</u>

| Suite # | Tenant Name                   | <u>SF</u> |
|---------|-------------------------------|-----------|
| 1       | Higher Level Athletic Fitness | 9,200     |
| 2       | Available                     | 9,100     |
| 3       | Michael's Day Spa             | 17,297    |
| 4       | Rocky's Hardware              | 19,890    |
| 5       | Available - Jan. 2025         | 30,420    |
| 6       | The Tile Shop                 | 28,440    |