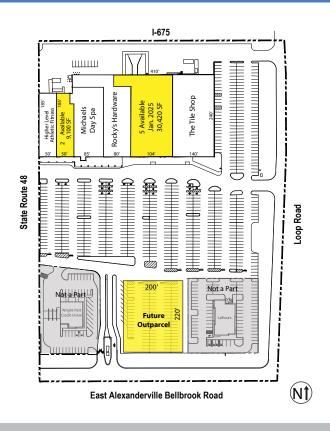

## <u>SITE PLAN</u>

| Suite # | Tenant Name                   | <u>SF</u> |
|---------|-------------------------------|-----------|
| 1       | Higher Level Athletic Fitness | 9,200     |
| 2       | Available                     | 9,100     |
| 3       | Michael's Day Spa             | 17,297    |
| 4       | Rocky's Hardware              | 19,890    |
| 5       | Available - Jan. 2025         | 30,420    |
| 6       | The Tile Shop                 | 28,440    |