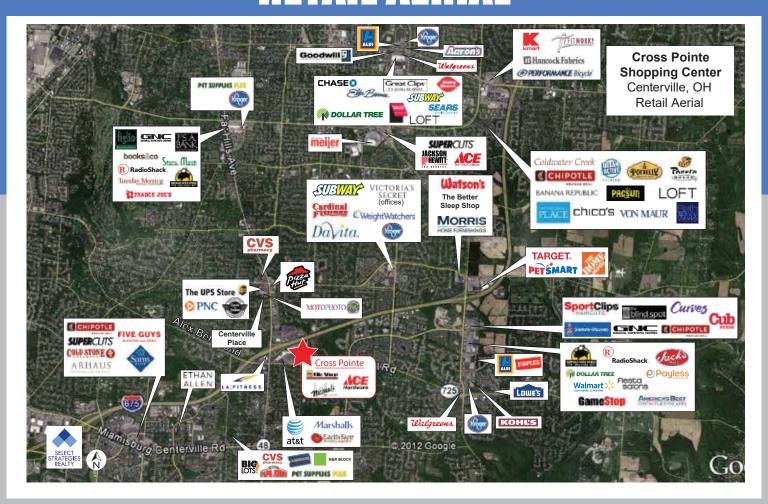

|

### **TRAFFIC COUNTS**

17,728 VPD - on E. Alex Bell Road directly in front of the site.

21,400 VPD - on SR 48, West of the site.

#### **KEY TENANTS**









#### FRANK DASCENZO

400 Techne Center Drive Suite 320 Milford, OH 45150 Direct: 330.233.1877 fdascenzo@selectstrat.com www.selectstrat.com

## <u>SITE PLAN</u>



| Suite # | Tenant Name                   | <u>SF</u> |
|---------|-------------------------------|-----------|
| 1       | Higher Level Athletic Fitness | 9,200     |
| 2       | Available                     | 9,100     |
| 3       | Michael's Day Spa             | 17,297    |
| 4       | Rocky's Hardware              | 19,890    |
| 5       | Available - Jan. 2025         | 30,420    |
| 6       | The Tile Shop                 | 28,440    |

## RETAIL AERIAL