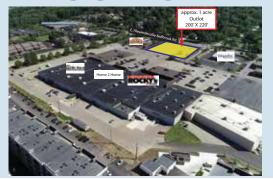

## <u>SITE PLAN</u>

| Suite # | Tenant Name                   | <u>SF</u> |
|---------|-------------------------------|-----------|
| 1       | Higher Level Athletic Fitness | 9,200     |
| 2       | Available                     | 9,100     |
| 3       | Michael's Day Spa             | 17,297    |
| 4       | Rocky's Hardware              | 19,890    |
| 5       | Available - Jan. 2025         | 30,420    |
| 6       | The Tile Shop                 | 28,440    |