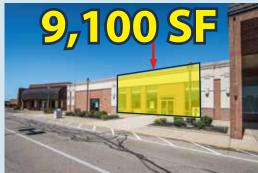

## AVAILABLE FOR LEASE

9,100 SF | 30,420 SF approx. 1 acre Outlot

## <u>SITE PLAN</u>

| Suite # | Tenant Name                   | <u>SF</u> |
|---------|-------------------------------|-----------|
| 1       | Higher Level Athletic Fitness | 9,200     |
| 2       | Available                     | 9,100     |
| 3       | Michael's Day Spa             | 17,297    |
| 4       | Rocky's Hardware              | 19,890    |
| 5       | Available - Jan. 2025         | 30,420    |
| 6       | The Tile Shop                 | 28,440    |