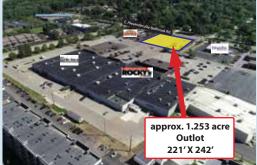

## CROSS POINTE Shopping Center

251 E. Alex Bell Road Centerville, OH 45459

9,100 SF | 30,420 SF approx. 1 acre Outlot

# **SITE PLAN**