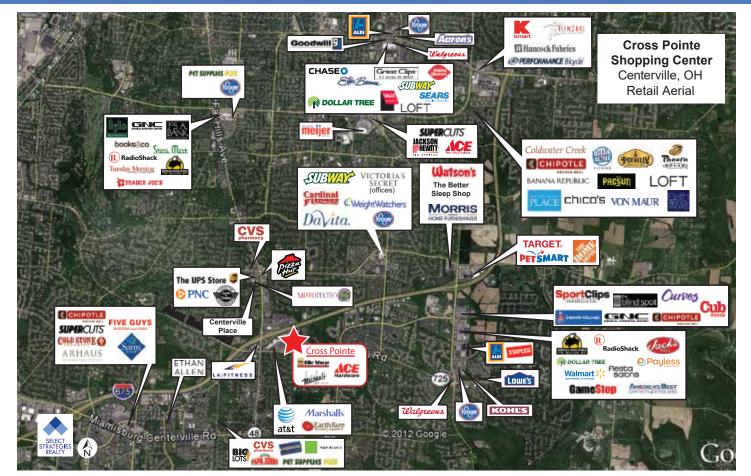

,349            | 90,963                |
| Trade Area       | 93,686     | 40,808     | \$124,894            | 46,526                |
|                  |            |            |                      |                       |

#### **TRAFFIC COUNTS**

17,728 VPD - on E. Alex Bell Road directly in front of the site.

21,400 VPD - on SR 48, West of the site.

#### **KEY TENANTS**









#### FRANK DASCENZO

400 Techne Center Drive Suite 320 Milford, OH 45150 Direct: 330.233.1877 fdascenzo@selectstrat.com www.selectstrat.com

The information above has been obtained from sources deemed reliable, however, Select Strategies Realty makes no warranties of representation of the accuracy thereof. It is your responsibility to independently confirm accuracy.

# **SITE PLAN**



# RETAIL AERIAL