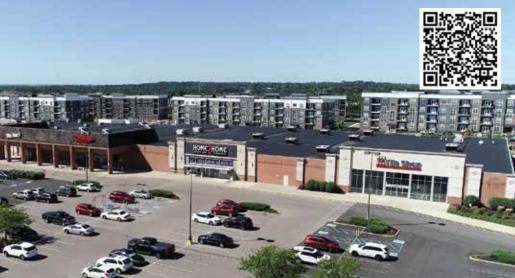

## CROSS POINTE Shopping Center

251 E. Alex Bell Road Centerville, OH 45459

9,100 SF | 30,420 SF approx. 1 acre Outlot

### **PROPERTY FEATURES**

- Cross Pointe is a 125,058 SF shopping center located in the Southeast quadrant of I-675 and SR 48.
- Strong anchor tenants including: The Tile Shop, Rocky's Ace Hardware.
- Conveniently located near affluent areas of Dayton includng: Centerville, Bellbrook and Oakwood.
- There are 104,300 people in the center's trade area with an average household income of \$117,474.