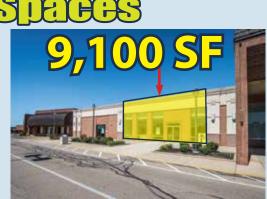

## CROSS POINTE Shopping Center

251 E. Alex Bell Road Centerville, OH 45459

9,100 SF | 30,420 SF approx. 1 acre Outlot

# RETAIL AERIAL