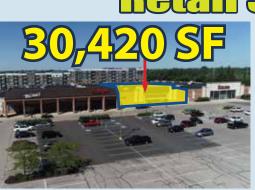

## CROSS POINTE Shopping Center

251 E. Alex Bell Road Centerville, OH 45459

9,100 SF | 30,420 SF approx. 1 acre Outlot

# RETAIL AERIAL