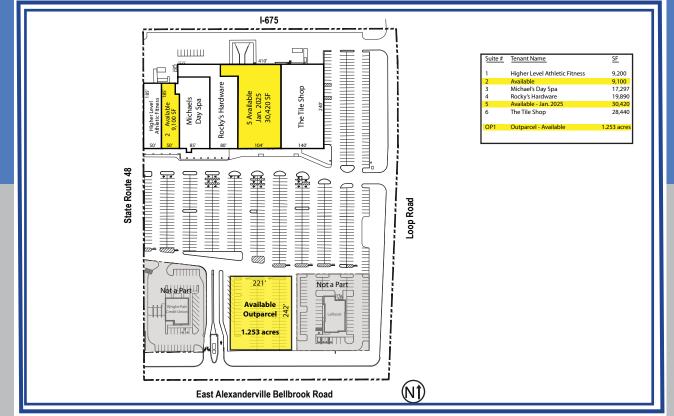

# **SITE PLAN**

## CROSS POINTE Shopping Center

251 E. Alex Bell Road Centerville, OH 45459

9,100 SF | 30,420 SF approx. 1 acre Outlot

### **PROPERTY FEATURES**

- Cross Pointe is a 125,058 SF shopping center located in the Southeast quadrant of I-675 and SR 48.
- Strong anchor tenants including: The Tile Shop, Rocky's Ace Hardware.
- Conveniently located near affluent areas of Dayton includng: Centerville, Bellbrook and Oakwood.
- There are 104,300 people in the center's trade area with an average household income of \$117,474.