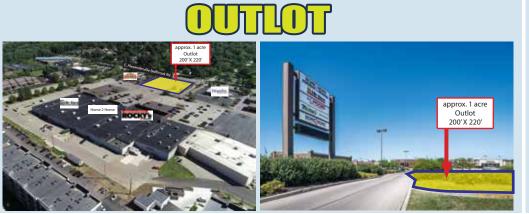

## CROSS POINTE Shopping Center

251 E. Alex Bell Road Centerville, OH 45459

9,100 SF and approx. 1 acre Outlot