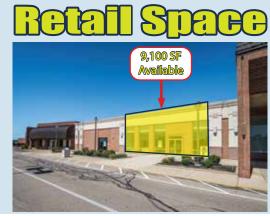

## CROSS POINTE Shopping Center

251 E. Alex Bell Road Centerville, OH 45459

9,100 SF and approx. 1 acre Outlot