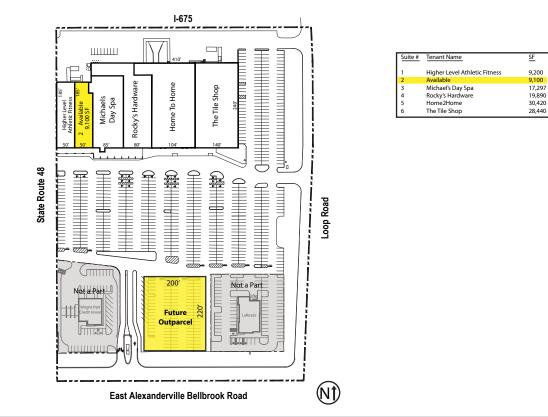

994      | 3,697      | \$114,648            | 8,916                 |
| 3 Miles          | 68,060     | 30,261     | \$127,920            | 43,615                |
| 5 Miles          | 170,835    | 74,948     | \$129,685            | 98,328                |
| Trade Area       | 93,992     | 40,932     | \$135,896            | 46,904                |
|                  |            |            |                      |                       |

#### **TRAFFIC COUNTS**

17,728 VPD - on E. Alex Bell Road directly in front of the site.

21,400 VPD - on SR 48, West of the site.

#### **KEY TENANTS**





Home 2 Home ROC





400 Techne Center Drive Suite 320 Milford, OH 45150

FRANK DASCENZO

Milford, OH 45150 Direct: 330.233.1877 fdascenzo@selectstrat.com www.selectstrat.com

# **SITE PLAN**



## **RETAIL AERIAL**