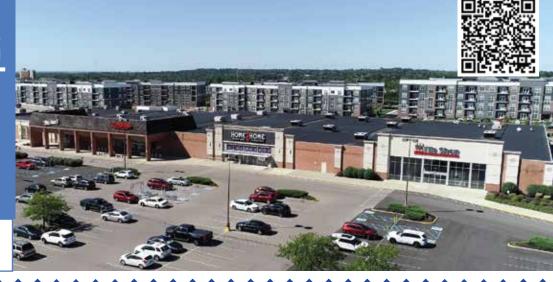

### **PROPERTY FEATURES**

- Cross Pointe is a 125,058 SF shopping center located in the Southeast quadrant of I-675 and SR 48.
- Strong anchor tenants including: The Tile Shop, Rocky's Ace Hardware and Home 2 Home.
- Conveniently located near affluent areas of Dayton includng: Centerville, Bellbrook and Oakwood.
- There are 104,300 people in the center's trade area with an average household income of \$117,474.

## **RETAIL AERIAL**