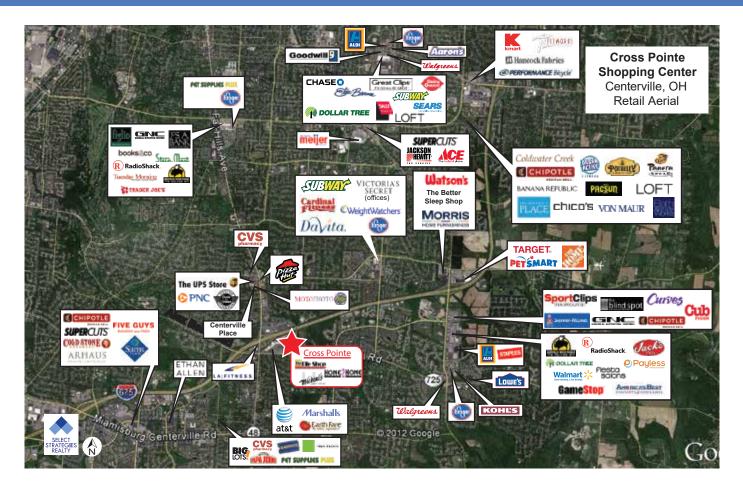

\$114,648            | 8,916                 |
| 3 Miles          | 68,060     | 30,261     | \$127,920            | 43,615                |
| 5 Miles          | 170,835    | 74,948     | \$129,685            | 98,328                |
| Trade Area       | 93,992     | 40,932     | \$135,896            | 46,904                |
|                  |            |            |                      |                       |

#### **TRAFFIC COUNTS**

17,728 VPD - on E. Alex Bell Road directly in front of the site.

21,400 VPD - on SR 48, West of the site.

#### **KEY TENANTS**





Home 2 Home ROC





400 Techne Center Drive Suite 320 Milford, OH 45150

FRANK DASCENZO

Milford, OH 45150 Direct: 330.233.1877 fdascenzo@selectstrat.com www.selectstrat.com

# **SITE PLAN**



## **RETAIL AERIAL**