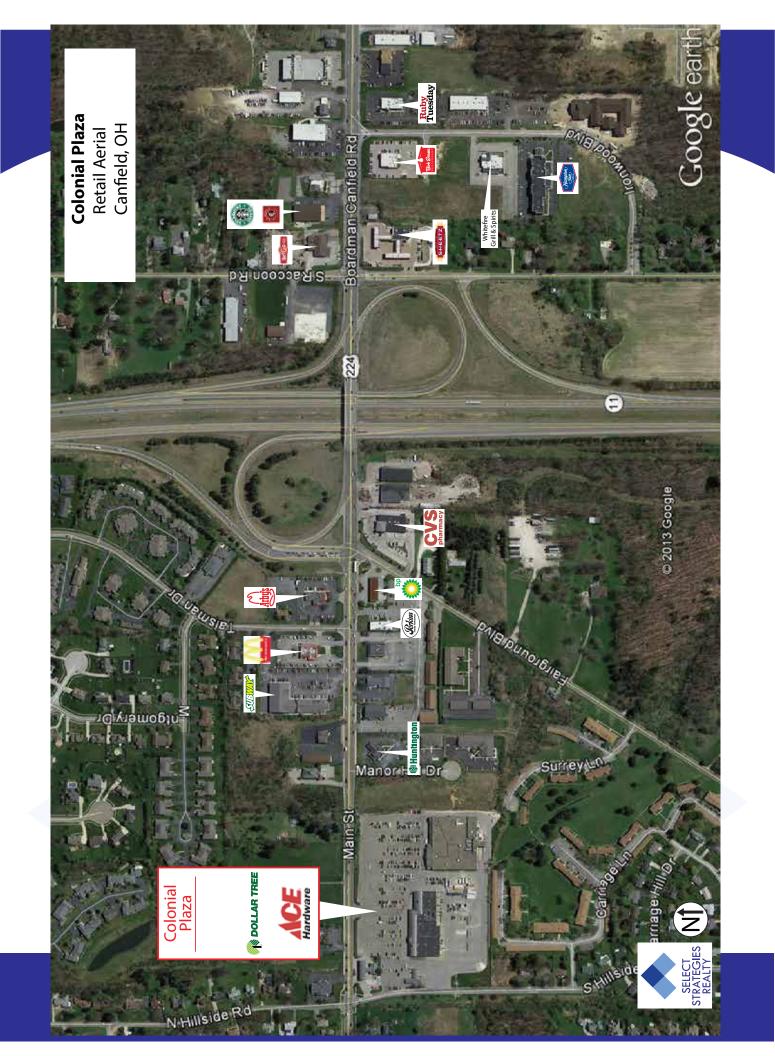

## TRAFFIC COUNTS

• 16,130 VPD - on Main Street, Just east of the site.

**Daytime Population** 

33,318