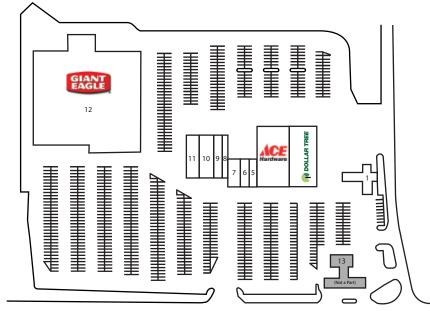

## AVAILABLE SPACE 3,4737 SF

| Suite #               | <u>Tenant</u>                                                                                | SF                                         |
|-----------------------|----------------------------------------------------------------------------------------------|--------------------------------------------|
| 1<br>2<br>3<br>5<br>6 | Canfield Nutrition Dollar Tree ACE Hardware ODPS Driver Testing ODPS Driver Testing          | 1,436<br>10,108<br>9,957<br>1,828<br>1,552 |
| 8<br>9<br>10<br>11    | Bella Napoli Pizza & Pasta<br>Cost Cutters<br>Main Moon<br>Music & Arts<br>Serenity Nail Spa | 1,957<br>1,500<br>1,660<br>3,437<br>2,565  |
| 12<br>13              | Giant Eagle<br>Gionino's (Not a Part)                                                        | 58,449                                     |