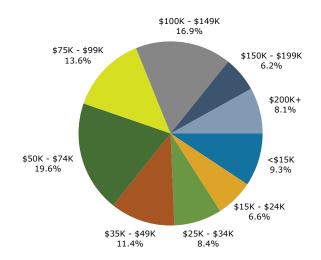

| 944      | 1.2%    | 1,011   | 1.3%    |
| Two or More Races          | 1,161  | 1.5%     | 4,201  | 5.3%     | 4,482    | 5.8%    | 4,788   | 6.3%    |
|                            |        |          |        |          |          |         |         |         |
| Hispanic Origin (Any Race) | 2,141  | 2.7%     | 3,187  | 4.0%     | 3,472    | 4.5%    | 3,730   | 4.9%    |

Data Note: Income is expressed in current dollars.

Source: Esri forecasts for 2024 and 2029. U.S. Census Bureau 2020 decennial Census in 2020 geographies.

January 02, 2025

©2025 Esri Page 5 of 6



Colonial Plaza 1,3,5 mile 525 E Main St, Canfield, OH, 44406 Ring: 5 mile radius Prepared by Esri Latitude: 41.02469 Longitude: -80.74704

#### Trends 2024-2029



#### Population by Age



### 2024 Household Income



### 2024 Population by Race



2024 Percent Hispanic Origin:4.5%

Source: Esri forecasts for 2024 and 2029. U.S. Census Bureau 2020 decennial Census in 2020 geographies.

©2025 Esri Page 6 of 6



# **Business Summary**

Colonial Plaza 1,3,5 mile 525 E Main St, Canfield, OH, 44406 Rings: 1, 3, 5 mile radii

Prepared by Esri Latitude: 41.02469

Longitude: -80.74704 Data for all businesses in area 1 mile 3 miles 5 miles Total Businesses: 246 967 2,965 9,943 33,007 Total Employees: 2,276 Total Population: 3,576 22,158 77,621

| rotar ropalations                                       |        | 5,5,  | •     |         |        | ,       | •      |       |        | , , , , , , |        |       |
|---------------------------------------------------------|--------|-------|-------|---------|----