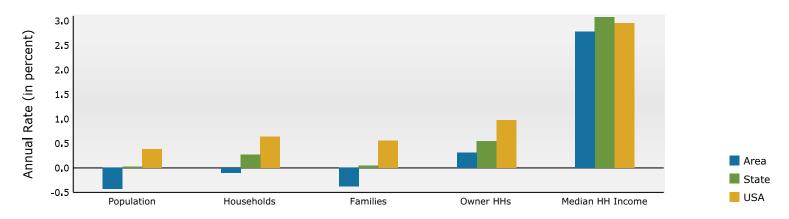

### Trends 2024-2029

Latitude: 41.02469 Longitude: -80.74704

Prepared by Esri

| Summary                                                                                                                                |                                                                  | Census 2                                                                              | 2010                                                              | Census 2020                                             | )                                            | 2024                                                             |                                                    | 20                                      |
|----------------------------------------------------------------------------------------------------------------------------------------|------------------------------------------------------------------|---------------------------------------------------------------------------------------|-------------------------------------------------------------------|---------------------------------------------------------|----------------------------------------------|------------------------------------------------------------------|----------------------------------------------------|-----------------------------------------|
| Population                                                                                                                             |                                                                  |                                                                                       | ,577                                                              | 3,674                                                   |                                              | 3,576                                                            |                                                    | 3,5                                     |
| Households                                                                                                                             |                                                                  | 1                                                                                     | ,580                                                              | 1,675                                                   | 5                                            | 1,655                                                            |                                                    | 1,6                                     |
| Families                                                                                                                               |                                                                  | 1                                                                                     | ,005                                                              | 1,006                                                   | 5                                            | 961                                                              |                                                    | Ġ                                       |
| Average Household Size                                                                                                                 |                                                                  |                                                                                       | 2.26                                                              | 2.19                                                    | €                                            | 2.15                                                             |                                                    | 2                                       |
| Owner Occupied Housing Units                                                                                                           |                                                                  | 1                                                                                     | ,179                                                              | 1,226                                                   | 5                                            | 1,235                                                            |                                                    | 1,2                                     |
| Renter Occupied Housing Units                                                                                                          |                                                                  |                                                                                       | 400                                                               | 449                                                     | 9                                            | 420                                                              |                                                    | :                                       |
| Median Age                                                                                                                             |                                                                  |                                                                                       | 47.4                                                              | 48.7                                                    | 7                                            | 48.6                                                             |                                                    | 4                                       |
| Trends: 2024-2029 Annual Rate                                                                                                          | е                                                                |                                                                                       | Area                                                              |                                                         |                                              | State                                                            |                                                    | Natio                                   |
| Population                                                                                                                             |                                                                  |                                                                                       | -0.43%                                                            |                                                         | (                                            | 0.02%                                                            |                                                    | 0.3                                     |
| Households                                                                                                                             |                                                                  |                                                                                       | -0.10%                                                            |                                                         | (                                            | 0.27%                                                            |                                                    | 0.6                                     |
| Families                                                                                                                               |                                                                  |                                                                                       | -0.38%                                                            |                                                         | (                                            | 0.04%                                                            |                                                    | 0.5                                     |
| Owner HHs                                                                                                                              |                                                                  |                                                                                       | 0.31%                                                             |                                                         | (                                            | 0.55%                                                            |                                                    | 0.9                                     |
| Median Household Income                                                                                                                |                                                                  |                                                                                       | 2.78%                                                             |                                                         | :                                            | 3.08%                                                            |                                                    | 2.9                                     |
|                                                                                                                                        |                                                                  |                                                                                       |                                                                   |                                                         |                                              | 2024                                                             |                                                    | 20                                      |
| Households by Income                                                                                                                   |                                                                  |                                                                                       |                                                                   | Num                                                     | iber P                                       | ercent                                                           | Number                                             | Pero                                    |
| <\$15,000                                                                                                                              |                                                                  |                                                                                       |                                                                   |                                                         | 102                                          | 6.2%                                                             | 84                                                 | 5.                                      |
| \$15,000 - \$24,999                                                                                                                    |                                                                  |                                                                                       |                                                                   |                                                         | 93                                           | 5.6%                                                             | 66                                                 | 4.                                      |
| \$25,000 - \$34,999                                                                                                                    |                                                                  |                                                                                       |                                                                   |                                                         | 118                                          | 7.1%                                                             | 93                                                 | 5                                       |
| \$35,000 - \$49,999                                                                                                                    |                                                                  |                                                                                       |                                                                   |                                                         | 133                                          | 8.0%                                                             | 105                                                | 6                                       |
| \$50,000 - \$74,999                                                                                                                    |                                                                  |                                                                                       |                                                                   |                                                         |                                              | 15.3%                                                            | 233                                                | 14.                                     |
| \$75,000 - \$99,999                                                                                                                    |                                                                  |                                                                                       |                                                                   |                                                         |                                              | 10.2%                                                            | 157                                                | 9                                       |
| \$100,000 - \$149,999                                                                                                                  |                                                                  |                                                                                       |                                                                   |                                                         |                                              | 25.3%                                                            | 442                                                | 26                                      |
| \$150,000 - \$199,999                                                                                                                  |                                                                  |                                                                                       |                                                                   |                                                         |                                              | 13.4%                                                            | 286                                                | 17                                      |
| \$200,000+                                                                                                                             |                                                                  |                                                                                       |                                                                   |                                                         | 145                                          | 8.8%                                                             | 182                                                | 11                                      |
| <del>+</del> 200/000 .                                                                                                                 |                                                                  |                                                                                       |                                                                   |                                                         | 0                                            | 0.070                                                            | 101                                                |                                         |
| Median Household Income                                                                                                                |                                                                  |                                                                                       |                                                                   | \$92,                                                   | 643                                          |                                                                  | \$106,240                                          |                                         |
| Average Household Income                                                                                                               |                                                                  |                                                                                       |                                                                   | \$110,                                                  | 577                                          |                                                                  | \$129,092                                          |                                         |
| Per Capita Income                                                                                                                      |                                                                  |                                                                                       |                                                                   | \$52,                                                   | 348                                          |                                                                  | \$62,184                                           |                                         |
|                                                                                                                                        | Ce                                                               | nsus 2010                                                                             | Cer                                                               | sus 2020                                                |                                              | 2024                                                             |                                                    | 20                                      |
| Population by Age                                                                                                                      | Number                                                           | Percent                                                                               | Number                                                            | Percent                                                 | Number                                       | Percent                                                          | Number                                             | Per                                     |
| 0 - 4                                                                                                                                  | 153                                                              | 4.3%                                                                                  | 157                                                               | 4.3%                                                    | 153                                          | 4.3%                                                             | 152                                                | 4                                       |
| 5 - 9                                                                                                                                  | 194                                                              | 5.4%                                                                                  | 198                                                               | 5.4%                                                    | 174                                          | 4.9%                                                             | 155                                                | 4                                       |
| 10 - 14                                                                                                                                | 247                                                              | 6.9%                                                                                  | 178                                                               | 4.8%                                                    | 177                                          | 5.0%                                                             | 156                                                | 4                                       |
| 15 - 19                                                                                                                                | 211                                                              | 5.9%                                                                                  | 194                                                               | 5.3%                                                    | 171                                          | 4.8%                                                             | 170                                                | 4                                       |
| 20 - 24                                                                                                                                | 149                                                              | 4.2%                                                                                  | 183                                                               | 5.0%                                                    | 201                                          | 5.6%                                                             | 179                                                | 5                                       |
| 25 - 34                                                                                                                                | 312                                                              | 8.7%                                                                                  | 381                                                               | 10.4%                                                   | 374                                          | 10.5%                                                            | 394                                                | 11                                      |
| 35 - 44                                                                                                                                | 397                                                              | 11.1%                                                                                 | 390                                                               | 10.6%                                                   | 392                                          | 11.0%                                                            | 373                                                | 10                                      |
| 45 - 54                                                                                                                                | 568                                                              | 15.9%                                                                                 | 401                                                               | 10.9%                                                   | 398                                          | 11.1%                                                            | 398                                                | 11                                      |
| 55 - 64                                                                                                                                | 589                                                              | 16.5%                                                                                 | 568                                                               | 15.5%                                                   | 476                                          | 13.3%                                                            | 390                                                | 11                                      |
|                                                                                                                                        | 252                                                              | 9.9%                                                                                  | 607                                                               | 16.5%                                                   | 598                                          | 16.7%                                                            | 552                                                | 15.                                     |
| 65 - 74                                                                                                                                | 353                                                              | 31370                                                                                 | 007                                                               |                                                         |                                              |                                                                  |                                                    | 12                                      |
| 65 - 74<br>75 - 84                                                                                                                     | 281                                                              | 7.9%                                                                                  | 315                                                               | 8.6%                                                    | 353                                          | 9.9%                                                             | 446                                                | 12                                      |
| 75 - 84                                                                                                                                |                                                                  |                                                                                       |                                                                   |                                                         | 353<br>107                                   |                                                                  |                                                    | 3.                                      |
|                                                                                                                                        | 281<br>124                                                       | 7.9%                                                                                  | 315<br>100                                                        | 8.6%<br>2.7%<br>nsus <b>2020</b>                        |                                              | 9.9%<br>3.0%<br><b>2024</b>                                      | 135                                                | 3.                                      |
| 75 - 84<br>85+                                                                                                                         | 281<br>124                                                       | 7.9%<br>3.5%                                                                          | 315<br>100                                                        | 2.7%                                                    |                                              | 3.0%                                                             |                                                    | 3<br><b>2</b> 0                         |
| 75 - 84<br>85+                                                                                                                         | 281<br>124<br><b>Ce</b><br>Number                                | 7.9%<br>3.5%<br>nsus <b>2010</b>                                                      | 315<br>100<br><b>Cer</b>                                          | 2.7%<br>nsus <b>2020</b>                                | 107<br>Number                                | 3.0%<br><b>2024</b>                                              | 135<br>Number                                      | 3.<br><b>2</b> (<br>Perc                |
| 75 - 84<br>85+<br>Race and Ethnicity                                                                                                   | 281<br>124<br><b>Ce</b>                                          | 7.9%<br>3.5%<br><b>nsus 2010</b><br>Percent<br>96.8%                                  | 315<br>100<br><b>Cer</b><br>Number                                | 2.7%  nsus 2020  Percent  93.0%                         | 107                                          | 3.0%<br><b>2024</b><br>Percent<br>92.3%                          | 135                                                | 3<br><b>20</b><br>Pero<br>91            |
| 75 - 84<br>85+<br>Race and Ethnicity<br>White Alone<br>Black Alone                                                                     | 281<br>124<br><b>Ce</b><br>Number<br>3,465<br>23                 | 7.9%<br>3.5%<br><b>nsus 2010</b><br>Percent<br>96.8%<br>0.6%                          | 315<br>100<br><b>Cer</b><br>Number<br>3,416<br>27                 | 2.7%  nsus 2020  Percent  93.0%  0.7%                   | 107<br>Number<br>3,300<br>27                 | 3.0%<br><b>2024</b><br>Percent<br>92.3%<br>0.8%                  | 135<br>Number<br>3,202<br>27                       | 3<br><b>2</b> 0<br>Pero<br>91<br>0      |
| 75 - 84<br>85+<br>Race and Ethnicity<br>White Alone<br>Black Alone<br>American Indian Alone                                            | 281<br>124<br><b>Ce</b><br>Number<br>3,465<br>23                 | 7.9%<br>3.5%<br>nsus 2010<br>Percent<br>96.8%<br>0.6%<br>0.1%                         | 315<br>100<br><b>Cer</b><br>Number<br>3,416<br>27<br>2            | 2.7% nsus 2020 Percent 93.0% 0.7% 0.1%                  | 107<br>Number<br>3,300<br>27<br>3            | 3.0%<br><b>2024</b><br>Percent<br>92.3%<br>0.8%<br>0.1%          | 135<br>Number<br>3,202<br>27<br>4                  | 3<br><b>2</b><br>Per<br>91<br>0         |
| 75 - 84<br>85+<br>Race and Ethnicity<br>White Alone<br>Black Alone<br>American Indian Alone<br>Asian Alone                             | 281<br>124<br><b>Ce</b><br>Number<br>3,465<br>23<br>5            | 7.9%<br>3.5%<br>nsus 2010<br>Percent<br>96.8%<br>0.6%<br>0.1%<br>1.2%                 | 315<br>100<br><b>Cer</b><br>Number<br>3,416<br>27<br>2<br>79      | 2.7%  nsus 2020  Percent  93.0%  0.7%  0.1%  2.2%       | 107<br>Number<br>3,300<br>27<br>3<br>85      | 3.0%<br><b>2024</b><br>Percent<br>92.3%<br>0.8%<br>0.1%<br>2.4%  | 135<br>Number<br>3,202<br>27<br>4<br>93            | 3<br><b>2</b> 0<br>Pero<br>91<br>0<br>0 |
| 75 - 84<br>85+<br>Race and Ethnicity<br>White Alone<br>Black Alone<br>American Indian Alone<br>Asian Alone<br>Pacific Islander Alone   | 281<br>124<br><b>Ce</b><br>Number<br>3,465<br>23<br>5<br>42      | 7.9%<br>3.5%<br>nsus 2010<br>Percent<br>96.8%<br>0.6%<br>0.1%<br>1.2%<br>0.1%         | 315<br>100<br><b>Cer</b><br>Number<br>3,416<br>27<br>2<br>79      | 2.7%  nsus 2020  Percent  93.0%  0.7%  0.1%  2.2%  0.0% | 107<br>Number<br>3,300<br>27<br>3<br>85<br>0 | 3.0%<br>2024<br>Percent<br>92.3%<br>0.8%<br>0.1%<br>2.4%<br>0.0% | 135<br>Number<br>3,202<br>27<br>4<br>93<br>0       | 3. 20 Perce 91. 0. 0. 2. 0.             |
| 75 - 84 85+  Race and Ethnicity White Alone Black Alone American Indian Alone Asian Alone Pacific Islander Alone Some Other Race Alone | 281<br>124<br><b>Ce</b><br>Number<br>3,465<br>23<br>5<br>42<br>2 | 7.9%<br>3.5%<br>nsus 2010<br>Percent<br>96.8%<br>0.6%<br>0.1%<br>1.2%<br>0.1%<br>0.4% | 315<br>100<br><b>Cer</b><br>Number<br>3,416<br>27<br>2<br>79<br>0 | 2.7% Percent 93.0% 0.7% 0.1% 2.2% 0.0% 0.3%             | 107<br>Number<br>3,300<br>27<br>3<br>85<br>0 | 3.0% 2024 Percent 92.3% 0.8% 0.1% 2.4% 0.0% 0.3%                 | 135<br>Number<br>3,202<br>27<br>4<br>93<br>0<br>13 | 3. 20 Perce 91. 0. 0. 2. 0. 0. 0.       |
| 75 - 84<br>85+<br>Race and Ethnicity<br>White Alone<br>Black Alone<br>American Indian Alone<br>Asian Alone<br>Pacific Islander Alone   | 281<br>124<br><b>Ce</b><br>Number<br>3,465<br>23<br>5<br>42      | 7.9%<br>3.5%<br>nsus 2010<br>Percent<br>96.8%<br>0.6%<br>0.1%<br>1.2%<br>0.1%         | 315<br>100<br><b>Cer</b><br>Number<br>3,416<br>27<br>2<br>79      | 2.7%  nsus 2020  Percent  93.0%  0.7%  0.1%  2.2%  0.0% | 107<br>Number<br>3,300<br>27<br>3<br>85<br>0 | 3.0%<br>2024<br>Percent<br>92.3%<br>0.8%<br>0.1%<br>2.4%<br>0.0% | 135<br>Number<br>3,202<br>27<br>4<br>93<br>0       |                                         |