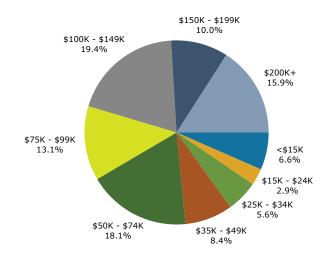

| 200       | 0     |
| Two or More Races             | 202    | 0.9%      | 990     | 4.4%       | 1,058    | 4.8%    | 1,138     | 5     |
| I WO OI PIOLE NACES           |        |           |         |            |          |         |           |       |
| Two of Piore Races            |        |           |         |            |          |         |           |       |

Data Note: Income is expressed in current dollars.

Source: Esri forecasts for 2024 and 2029. U.S. Census Bureau 2020 decennial Census in 2020 geographies.

January 02, 2025

©2025 Esri Page 3 of 6



Colonial Plaza 1,3,5 mile 525 E Main St, Canfield, OH, 44406 Ring: 3 mile radius Prepared by Esri Latitude: 41.02469 Longitude: -80.74704

#### Trends 2024-2029



#### Population by Age



### 2024 Household Income



### 2024 Population by Race



2024 Percent Hispanic Origin: 3.2%

Source: Esri forecasts for 2024 and 2029. U.S. Census Bureau 2020 decennial Census in 2020 geographies.

©2025 Esri Page 4 of 6



Colonial Plaza 1,3,5 mile 525 E Main St, Canfield, OH, 44406 Ring: 5 mile radius

Latitude: 41.02469 Longitude: -80.74704

Prepared by Esri

| Summary                       | Census 2010 | Census 2020 | 2024   | 2029     |
|-------------------------------|-------------|-------------|--------|----------|
| Population                    | 79,094      | 79,292      | 77,621 | 76,025   |
| Households                    | 34,219      | 35,342      | 34,930 | 34,756   |
| Families                      | 21,508      | 21,187      | 20,262 | 19,904   |
| Average Household Size        | 2.29        | 2