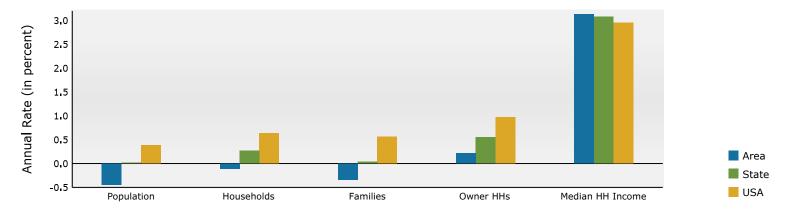

| 0.4%      | 171     | 0.8%       | 187      | 0.8%    | 200       | 0     |
| Two or More Races             | 202    | 0.9%      | 990     | 4.4%       | 1,058    | 4.8%    | 1,138     | 5     |
| I WO OI PIOLE NACES           |        |           |         |            |          |         |           |       |
| Two of Piore Races            |        |           |         |            |          |         |           |       |

Data Note: Income is expressed in current dollars.

Source: Esri forecasts for 2024 and 2029. U.S. Census Bureau 2020 decennial Census in 2020 geographies.

January 02, 2025

©2025 Esri Page 3 of 6



Colonial Plaza 1,3,5 mile 525 E Main St, Canfield, OH, 44406 Ring: 3 mile radius Prepared by Esri Latitude: 41.02469 Longitude: -80.74704

#### Trends 2024-2029



#### Population by Age



### 2024 Household Income



### 2024 Population by Race



2024 Percent Hispanic Origin: 3.2%

Source: Esri forecasts for 2024 and 2029. U.S. Census Bureau 2020 decennial Census in 2020 geographies.

©2025 Esri Page 4 of 6



Colonial Plaza 1,3,5 mile 525 E Main St, Canfield, OH, 44406 Ring: 5 mile radius

Latitude: 41.02469 Longitude: -80.74704

Prepared by Esri

| Summary                       | Census 2010 | Census 2020 | 2024   | 2029     |
|-------------------------------|-------------|-------------|--------|----------|
| Population                    | 79,094      | 79,292      | 77,621 | 76,025   |
| Households                    | 34,219      | 35,342      | 34,930 | 34,756   |
| Families                      | 21,508      | 21,187      | 20,262 | 19,90