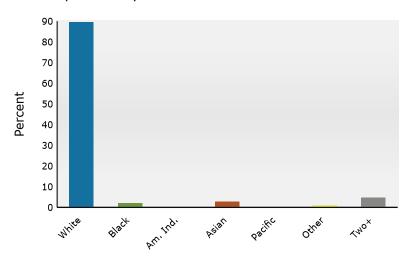

### 2024 Population by Race

2024 Percent Hispanic Origin: 2.5%

Source: Esri forecasts for 2024 and 2029. U.S. Census Bureau 2020 decennial Census in 2020 geographies.

January 02, 2025

Colonial Plaza 1,3,5 mile 525 E Main St, Canfield, OH, 44406 Ring: 3 mile radius