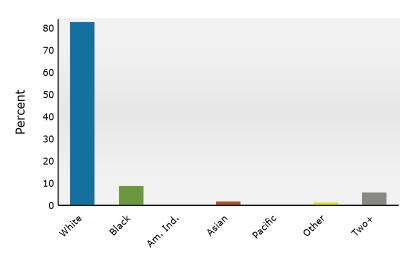

### 2024 Population by Race

2024 Percent Hispanic Origin: 2.5%

Source: Esri forecasts for 2024 and 2029. U.S. Census Bureau 2020 decennial Census in 2020 geographies.

January 02, 2025

Colonial Plaza 1,3,5 mile 525 E Main St, Canfield, OH, 44406 Ring: 3 mile radius