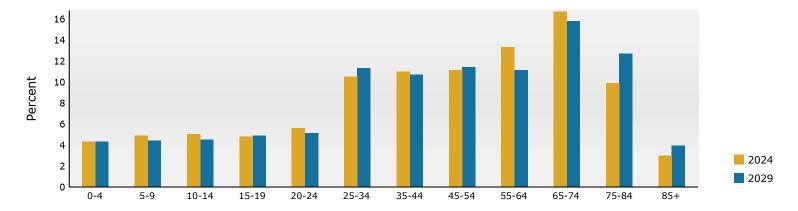

#### Population by Age

Latitude: 41.02469 Longitude: -80.74704

Prepared by Esri

| Summary                                                                                                                                |                                                                  | Census 2                                                                              | 2010                                                              | Census 2020                                             | )                                            | 2024                                                             |                                                    | 20                                      |
|----------------------------------------------------------------------------------------------------------------------------------------|------------------------------------------------------------------|---------------------------------------------------------------------------------------|-------------------------------------------------------------------|---------------------------------------------------------|----------------------------------------------|------------------------------------------------------------------|----------------------------------------------------|-----------------------------------------|
| Population                                                                                                                             |                                                                  |                                                                                       | ,577                                                              | 3,674                                                   |                                              | 3,576                                                            |                                                    | 3,5                                     |
| Households                                                                                                                             |                                                                  | 1                                                                                     | ,580                                                              | 1,675                                                   | 5                                            | 1,655                                                            |                                                    | 1,6                                     |
| Families                                                                                                                               |                                                                  | 1                                                                                     | ,005                                                              | 1,006                                                   | 5                                            | 961                                                              |                                                    | Ġ                                       |
| Average Household Size                                                                                                                 |                                                                  |                                                                                       | 2.26                                                              | 2.19                                                    | €                                            | 2.15                                                             |                                                    | 2                                       |
| Owner Occupied Housing Units                                                                                                           |                                                                  | 1                                                                                     | ,179                                                              | 1,226                                                   | 5                                            | 1,235                                                            |                                                    | 1,2                                     |
| Renter Occupied Housing Units                                                                                                          |                                                                  |                                                                                       | 400                                                               | 449                                                     | 9                                            | 420                                                              |                                                    | :                                       |
| Median Age                                                                                                                             |                                                                  |                                                                                       | 47.4                                                              | 48.7                                                    | 7                                            | 48.6                                                             |                                                    | 4                                       |
| Trends: 2024-2029 Annual Rate                                                                                                          | е                                                                |                                                                                       | Area                                                              |                                                         |                                              | State                                                            |                                                    | Natio                                   |
| Population                                                                                                                             |                                                                  |                                                                                       | -0.43%                                                            |                                                         | (                                            | 0.02%                                                            |                                                    | 0.3                                     |
| Households                                                                                                                             |                                                                  |                                                                                       | -0.10%                                                            |                                                         | (                                            | 0.27%                                                            |                                                    | 0.6                                     |
| Families                                                                                                                               |                                                                  |                                                                                       | -0.38%                                                            |                                                         | (                                            | 0.04%                                                            |                                                    | 0.5                                     |
| Owner HHs                                                                                                                              |                                                                  |                                                                                       | 0.31%                                                             |                                                         | (                                            | 0.55%                                                            |                                                    | 0.9                                     |
| Median Household Income                                                                                                                |                                                                  |                                                                                       | 2.78%                                                             |                                                         | :                                            | 3.08%                                                            |                                                    | 2.9                                     |
|                                                                                                                                        |                                                                  |                                                                                       |                                                                   |                                                         |                                              | 2024                                                             |                                                    | 20                                      |
| Households by Income                                                                                                                   |                                                                  |                                                                                       |                                                                   | Num                                                     | iber P                                       | ercent                                                           | Number                                             | Pero                                    |
| <\$15,000                                                                                                                              |                                                                  |                                                                                       |                                                                   |                                                         | 102                                          | 6.2%                                                             | 84                                                 | 5.                                      |
| \$15,000 - \$24,999                                                                                                                    |                                                                  |                                                                                       |                                                                   |                                                         | 93                                           | 5.6%                                                             | 66                                                 | 4.                                      |
| \$25,000 - \$34,999                                                                                                                    |                                                                  |                                                                                       |                                                                   |                                                         | 118                                          | 7.1%                                                             | 93                                                 | 5                                       |
| \$35,000 - \$49,999                                                                                                                    |                                                                  |                                                                                       |                                                                   |                                                         | 133                                          | 8.0%                                                             | 105                                                | 6                                       |
| \$50,000 - \$74,999                                                                                                                    |                                                                  |                                                                                       |                                                                   |                                                         |                                              | 15.3%                                                            | 233                                                | 14.                                     |
| \$75,000 - \$99,999                                                                                                                    |                                                                  |                                                                                       |                                                                   |                                                         |                                              | 10.2%                                                            | 157                                                | 9                                       |
| \$100,000 - \$149,999                                                                                                                  |                                                                  |                                                                                       |                                                                   |                                                         |                                              | 25.3%                                                            | 442                                                | 26                                      |
| \$150,000 - \$199,999                                                                                                                  |                                                                  |                                                                                       |                                                                   |                                                         |                                              | 13.4%                                                            | 286                                                | 17                                      |
| \$200,000+                                                                                                                             |                                                                  |                                                                                       |                                                                   |                                                         | 145                                          | 8.8%                                                             | 182                                                | 11                                      |
| <del>+</del> 200/000 .                                                                                                                 |                                                                  |                                                                                       |                                                                   |                                                         | 0                                            | 0.070                                                            | 101                                                |                                         |
| Median Household Income                                                                                                                |                                                                  |                                                                                       |                                                                   | \$92,                                                   | 643                                          |                                                                  | \$106,240                                          |                                         |
| Average Household Income                                                                                                               |                                                                  |                                                                                       |                                                                   | \$110,                                                  | 577                                          |                                                                  | \$129,092                                          |                                         |
| Per Capita Income                                                                                                                      |                                                                  |                                                                                       |                                                                   | \$52,                                                   | 348                                          |                                                                  | \$62,184                                           |                                         |
|                                                                                                                                        | Ce                                                               | nsus 2010                                                                             | Cer                                                               | sus 2020                                                |                                              | 2024                                                             |                                                    | 20                                      |
| Population by Age                                                                                                                      | Number                                                           | Percent                                                                               | Number                                                            | Percent                                                 | Number                                       | Percent                                                          | Number                                             | Per                                     |
| 0 - 4                                                                                                                                  | 153                                                              | 4.3%                                                                                  | 157                                                               | 4.3%                                                    | 153                                          | 4.3%                                                             | 152                                                | 4                                       |
| 5 - 9                                                                                                                                  | 194                                                              | 5.4%                                                                                  | 198                                                               | 5.4%                                                    | 174                                          | 4.9%                                                             | 155                                                | 4                                       |
| 10 - 14                                                                                                                                | 247                                                              | 6.9%                                                                                  | 178                                                               | 4.8%                                                    | 177                                          | 5.0%                                                             | 156                                                | 4                                       |
| 15 - 19                                                                                                                                | 211                                                              | 5.9%                                                                                  | 194                                                               | 5.3%                                                    | 171                                          | 4.8%                                                             | 170                                                | 4                                       |
| 20 - 24                                                                                                                                | 149                                                              | 4.2%                                                                                  | 183                                                               | 5.0%                                                    | 201                                          | 5.6%                                                             | 179                                                | 5                                       |
| 25 - 34                                                                                                                                | 312                                                              | 8.7%                                                                                  | 381                                                               | 10.4%                                                   | 374                                          | 10.5%                                                            | 394                                                | 11                                      |
| 35 - 44                                                                                                                                | 397                                                              | 11.1%                                                                                 | 390                                                               | 10.6%                                                   | 392                                          | 11.0%                                                            | 373                                                | 10                                      |
| 45 - 54                                                                                                                                | 568                                                              | 15.9%                                                                                 | 401                                                               | 10.9%                                                   | 398                                          | 11.1%                                                            | 398                                                | 11                                      |
| 55 - 64                                                                                                                                | 589                                                              | 16.5%                                                                                 | 568                                                               | 15.5%                                                   | 476                                          | 13.3%                                                            | 390                                                | 11                                      |
|                                                                                                                                        | 252                                                              | 9.9%                                                                                  | 607                                                               | 16.5%                                                   | 598                                          | 16.7%                                                            | 552                                                | 15.                                     |
| 65 - 74                                                                                                                                | 353                                                              | 31370                                                                                 | 007                                                               |                                                         |                                              |                                                                  |                                                    | 12                                      |
| 65 - 74<br>75 - 84                                                                                                                     | 281                                                              | 7.9%                                                                                  | 315                                                               | 8.6%                                                    | 353                                          | 9.9%                                                             | 446                                                | 12                                      |
| 75 - 84                                                                                                                                |                                                                  |                                                                                       |                                                                   |                                                         | 353<br>107                                   |                                                                  |                                                    | 3.                                      |
|                                                                                                                                        | 281<br>124                                                       | 7.9%                                                                                  | 315<br>100                                                        | 8.6%<br>2.7%<br>nsus <b>2020</b>                        |                                              | 9.9%<br>3.0%<br><b>2024</b>                                      | 135                                                | 3.                                      |
| 75 - 84<br>85+                                                                                                                         | 281<br>124                                                       | 7.9%<br>3.5%                                                                          | 315<br>100                                                        | 2.7%                                                    |                                              | 3.0%                                                             |                                                    | 3<br><b>2</b> 0                         |
| 75 - 84<br>85+                                                                                                                         | 281<br>124<br><b>Ce</b><br>Number                                | 7.9%<br>3.5%<br>nsus <b>2010</b>                                                      | 315<br>100<br><b>Cer</b>                                          | 2.7%<br>nsus <b>2020</b>                                | 107<br>Number                                | 3.0%<br><b>2024</b>                                              | 135<br>Number                                      | 3.<br><b>2</b> (<br>Perc                |
| 75 - 84<br>85+<br>Race and Ethnicity                                                                                                   | 281<br>124<br><b>Ce</b>                                          | 7.9%<br>3.5%<br><b>nsus 2010</b><br>Percent<br>96.8%                                  | 315<br>100<br><b>Cer</b><br>Number                                | 2.7%  nsus 2020  Percent  93.0%                         | 107                                          | 3.0%<br><b>2024</b><br>Percent<br>92.3%                          | 135                                                | 3<br><b>20</b><br>Pero<br>91            |
| 75 - 84<br>85+<br>Race and Ethnicity<br>White Alone<br>Black Alone                                                                     | 281<br>124<br><b>Ce</b><br>Number<br>3,465<br>23                 | 7.9%<br>3.5%<br><b>nsus 2010</b><br>Percent<br>96.8%<br>0.6%                          | 315<br>100<br><b>Cer</b><br>Number<br>3,416<br>27                 | 2.7%  nsus 2020  Percent  93.0%  0.7%                   | 107<br>Number<br>3,300<br>27                 | 3.0%<br><b>2024</b><br>Percent<br>92.3%<br>0.8%                  | 135<br>Number<br>3,202<br>27                       | 3<br><b>2</b> 0<br>Pero<br>91<br>0      |
| 75 - 84<br>85+<br>Race and Ethnicity<br>White Alone<br>Black Alone<br>American Indian Alone                                            | 281<br>124<br><b>Ce</b><br>Number<br>3,465<br>23                 | 7.9%<br>3.5%<br>nsus 2010<br>Percent<br>96.8%<br>0.6%<br>0.1%                         | 315<br>100<br><b>Cer</b><br>Number<br>3,416<br>27<br>2            | 2.7% nsus 2020 Percent 93.0% 0.7% 0.1%                  | 107<br>Number<br>3,300<br>27<br>3            | 3.0%<br><b>2024</b><br>Percent<br>92.3%<br>0.8%<br>0.1%          | 135<br>Number<br>3,202<br>27<br>4                  | 3<br><b>2</b><br>Per<br>91<br>0         |
| 75 - 84<br>85+<br>Race and Ethnicity<br>White Alone<br>Black Alone<br>American Indian Alone<br>Asian Alone                             | 281<br>124<br><b>Ce</b><br>Number<br>3,465<br>23<br>5            | 7.9%<br>3.5%<br>nsus 2010<br>Percent<br>96.8%<br>0.6%<br>0.1%<br>1.2%                 | 315<br>100<br><b>Cer</b><br>Number<br>3,416<br>27<br>2<br>79      | 2.7%  nsus 2020  Percent  93.0%  0.7%  0.1%  2.2%       | 107<br>Number<br>3,300<br>27<br>3<br>85      | 3.0%<br><b>2024</b><br>Percent<br>92.3%<br>0.8%<br>0.1%<br>2.4%  | 135<br>Number<br>3,202<br>27<br>4<br>93            | 3<br><b>2</b> 0<br>Pero<br>91<br>0<br>0 |
| 75 - 84<br>85+<br>Race and Ethnicity<br>White Alone<br>Black Alone<br>American Indian Alone<br>Asian Alone<br>Pacific Islander Alone   | 281<br>124<br><b>Ce</b><br>Number<br>3,465<br>23<br>5<br>42      | 7.9%<br>3.5%<br>nsus 2010<br>Percent<br>96.8%<br>0.6%<br>0.1%<br>1.2%<br>0.1%         | 315<br>100<br><b>Cer</b><br>Number<br>3,416<br>27<br>2<br>79      | 2.7%  nsus 2020  Percent  93.0%  0.7%  0.1%  2.2%  0.0% | 107<br>Number<br>3,300<br>27<br>3<br>85<br>0 | 3.0%<br>2024<br>Percent<br>92.3%<br>0.8%<br>0.1%<br>2.4%<br>0.0% | 135<br>Number<br>3,202<br>27<br>4<br>93<br>0       | 3. 20 Perce 91. 0. 0. 2. 0.             |
| 75 - 84 85+  Race and Ethnicity White Alone Black Alone American Indian Alone Asian Alone Pacific Islander Alone Some Other Race Alone | 281<br>124<br><b>Ce</b><br>Number<br>3,465<br>23<br>5<br>42<br>2 | 7.9%<br>3.5%<br>nsus 2010<br>Percent<br>96.8%<br>0.6%<br>0.1%<br>1.2%<br>0.1%<br>0.4% | 315<br>100<br><b>Cer</b><br>Number<br>3,416<br>27<br>2<br>79<br>0 | 2.7% Percent 93.0% 0.7% 0.1% 2.2% 0.0% 0.3%             | 107<br>Number<br>3,300<br>27<br>3<br>85<br>0 | 3.0% 2024 Percent 92.3% 0.8% 0.1% 2.4% 0.0% 0.3%                 | 135<br>Number<br>3,202<br>27<br>4<br>93<br>0<br>13 | 3. 20 Perce 91. 0. 0. 2. 0. 0. 0.       |
| 75 - 84<br>85+<br>Race and Ethnicity<br>White Alone<br>Black Alone<br>American Indian Alone<br>Asian Alone<br>Pacific Islander Alone   | 281<br>124<br><b>Ce</b><br>Number<br>3,465<br>23<br>5<br>42      | 7.9%<br>3.5%<br>nsus 2010<br>Percent<br>96.8%<br>0.6%<br>0.1%<br>1.2%<br>0.1%         | 315<br>100<br><b>Cer</b><br>Number<br>3,416<br>27<br>2<br>79      | 2.7%  nsus 2020  Percent  93.0%  0.7%  0.1%  2.2%  0.0% | 107<br>Number<br>3,300<br>27<br>3<br>85<br>0 | 3.0%<br>2024<br>Percent<br>92.3%<br>0.8%<br>0.1%<br>2.4%<br>0.0% | 135<br>Number<br>3,202<br>27<br>4<br>93<br>0       |                                         |