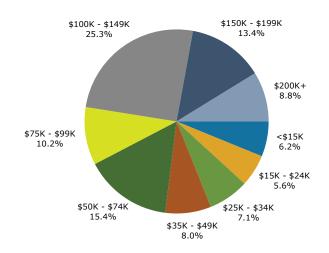

#### 2024 Household Income

Latitude: 41.02469 Longitude: -80.74704

Prepared by Esri

| Summary                                                                                                                                |                                                                  | Census 2                                                                              | 2010                                                              | Census 2020                                             | )                                            | 2024                                                             |                                                    | 20                                      |
|----------------------------------------------------------------------------------------------------------------------------------------|------------------------------------------------------------------|---------------------------------------------------------------------------------------|-------------------------------------------------------------------|---------------------------------------------------------|----------------------------------------------|------------------------------------------------------------------|----------------------------------------------------|-----------------------------------------|
| Population                                                                                                                             |                                                                  |                                                                                       | ,577                                                              | 3,674                                                   |                                              | 3,576                                                            |                                                    | 3,5                                     |
| Households                                                                                                                             |                                                                  | 1                                                                                     | ,580                                                              | 1,675                                                   | 5                                            | 1,655                                                            |                                                    | 1,6                                     |
| Families                                                                                                                               |                                                                  | 1                                                                                     | ,005                                                              | 1,006                                                   | 5                                            | 961                                                              |                                                    | Ġ                                       |
| Average Household Size                                                                                                                 |                                                                  |                                                                                       | 2.26                                                              | 2.19                                                    | €                                            | 2.15                                                             |                                                    | 2                                       |
| Owner Occupied Housing Units                                                                                                           |                                                                  | 1                                                                                     | ,179                                                              | 1,226                                                   | 5                                            | 1,235                                                            |                                                    | 1,2                                     |
| Renter Occupied Housing Units                                                                                                          |                                                                  |                                                                                       | 400                                                               | 449                                                     | 9                                            | 420                                                              |                                                    | :                                       |
| Median Age                                                                                                                             |                                                                  |                                                                                       | 47.4                                                              | 48.7                                                    | 7                                            | 48.6                                                             |                                                    | 4                                       |
| Trends: 2024-2029 Annual Rate                                                                                                          | е                                                                |                                                                                       | Area                                                              |                                                         |                                              | State                                                            |                                                    | Natio                                   |
| Population                                                                                                                             |                                                                  |                                                                                       | -0.43%                                                            |                                                         | (                                            | 0.02%                                                            |                                                    | 0.3                                     |
| Households                                                                                                                             |                                                                  |                                                                                       | -0.10%                                                            |                                                         | (                                            | 0.27%                                                            |                                                    | 0.6                                     |
| Families                                                                                                                               |                                                                  |                                                                                       | -0.38%                                                            |                                                         | (                                            | 0.04%                                                            |                                                    | 0.5                                     |
| Owner HHs                                                                                                                              |                                                                  |                                                                                       | 0.31%                                                             |                                                         | (                                            | 0.55%                                                            |                                                    | 0.9                                     |
| Median Household Income                                                                                                                |                                                                  |                                                                                       | 2.78%                                                             |                                                         | :                                            | 3.08%                                                            |                                                    | 2.9                                     |
|                                                                                                                                        |                                                                  |                                                                                       |                                                                   |                                                         |                                              | 2024                                                             |                                                    | 20                                      |
| Households by Income                                                                                                                   |                                                                  |                                                                                       |                                                                   | Num                                                     | iber P                                       | ercent                                                           | Number                                             | Pero                                    |
| <\$15,000                                                                                                                              |                                                                  |                                                                                       |                                                                   |                                                         | 102                                          | 6.2%                                                             | 84                                                 | 5.                                      |
| \$15,000 - \$24,999                                                                                                                    |                                                                  |                                                                                       |                                                                   |                                                         | 93                                           | 5.6%                                                             | 66                                                 | 4.                                      |
| \$25,000 - \$34,999                                                                                                                    |                                                                  |                                                                                       |                                                                   |                                                         | 118                                          | 7.1%                                                             | 93                                                 | 5                                       |
| \$35,000 - \$49,999                                                                                                                    |                                                                  |                                                                                       |                                                                   |                                                         | 133                                          | 8.0%                                                             | 105                                                | 6                                       |
| \$50,000 - \$74,999                                                                                                                    |                                                                  |                                                                                       |                                                                   |                                                         |                                              | 15.3%                                                            | 233                                                | 14.                                     |
| \$75,000 - \$99,999                                                                                                                    |                                                                  |                                                                                       |                                                                   |                                                         |                                              | 10.2%                                                            | 157                                                | 9                                       |
| \$100,000 - \$149,999                                                                                                                  |                                                                  |                                                                                       |                                                                   |                                                         |                                              | 25.3%                                                            | 442                                                | 26                                      |
| \$150,000 - \$199,999                                                                                                                  |                                                                  |                                                                                       |                                                                   |                                                         |                                              | 13.4%                                                            | 286                                                | 17                                      |
| \$200,000+                                                                                                                             |                                                                  |                                                                                       |                                                                   |                                                         | 145                                          | 8.8%                                                             | 182                                                | 11                                      |
| <del>+</del> 200/000 .                                                                                                                 |                                                                  |                                                                                       |                                                                   |                                                         | 0                                            | 0.070                                                            | 101                                                |                                         |
| Median Household Income                                                                                                                |                                                                  |                                                                                       |                                                                   | \$92,                                                   | 643                                          |                                                                  | \$106,240                                          |                                         |
| Average Household Income                                                                                                               |                                                                  |                                                                                       |                                                                   | \$110,                                                  | 577                                          |                                                                  | \$129,092                                          |                                         |
| Per Capita Income                                                                                                                      |                                                                  |                                                                                       |                                                                   | \$52,                                                   | 348                                          |                                                                  | \$62,184                                           |                                         |
|                                                                                                                                        | Ce                                                               | nsus 2010                                                                             | Cer                                                               | sus 2020                                                |                                              | 2024                                                             |                                                    | 20                                      |
| Population by Age                                                                                                                      | Number                                                           | Percent                                                                               | Number                                                            | Percent                                                 | Number                                       | Percent                                                          | Number                                             | Per                                     |
| 0 - 4                                                                                                                                  | 153                                                              | 4.3%                                                                                  | 157                                                               | 4.3%                                                    | 153                                          | 4.3%                                                             | 152                                                | 4                                       |
| 5 - 9                                                                                                                                  | 194                                                              | 5.4%                                                                                  | 198                                                               | 5.4%                                                    | 174                                          | 4.9%                                                             | 155                                                | 4                                       |
| 10 - 14                                                                                                                                | 247                                                              | 6.9%                                                                                  | 178                                                               | 4.8%                                                    | 177                                          | 5.0%                                                             | 156                                                | 4                                       |
| 15 - 19                                                                                                                                | 211                                                              | 5.9%                                                                                  | 194                                                               | 5.3%                                                    | 171                                          | 4.8%                                                             | 170                                                | 4                                       |
| 20 - 24                                                                                                                                | 149                                                              | 4.2%                                                                                  | 183                                                               | 5.0%                                                    | 201                                          | 5.6%                                                             | 179                                                | 5                                       |
| 25 - 34                                                                                                                                | 312                                                              | 8.7%                                                                                  | 381                                                               | 10.4%                                                   | 374                                          | 10.5%                                                            | 394                                                | 11                                      |
| 35 - 44                                                                                                                                | 397                                                              | 11.1%                                                                                 | 390                                                               | 10.6%                                                   | 392                                          | 11.0%                                                            | 373                                                | 10                                      |
| 45 - 54                                                                                                                                | 568                                                              | 15.9%                                                                                 | 401                                                               | 10.9%                                                   | 398                                          | 11.1%                                                            | 398                                                | 11                                      |
| 55 - 64                                                                                                                                | 589                                                              | 16.5%                                                                                 | 568                                                               | 15.5%                                                   | 476                                          | 13.3%                                                            | 390                                                | 11                                      |
|                                                                                                                                        | 252                                                              | 9.9%                                                                                  | 607                                                               | 16.5%                                                   | 598                                          | 16.7%                                                            | 552                                                | 15.                                     |
| 65 - 74                                                                                                                                | 353                                                              | 31370                                                                                 | 007                                                               |                                                         |                                              |                                                                  |                                                    | 12                                      |
| 65 - 74<br>75 - 84                                                                                                                     | 281                                                              | 7.9%                                                                                  | 315                                                               | 8.6%                                                    | 353                                          | 9.9%                                                             | 446                                                | 12                                      |
| 75 - 84                                                                                                                                |                                                                  |                                                                                       |                                                                   |                                                         | 353<br>107                                   |                                                                  |                                                    | 3.                                      |
|                                                                                                                                        | 281<br>124                                                       | 7.9%                                                                                  | 315<br>100                                                        | 8.6%<br>2.7%<br>nsus <b>2020</b>                        |                                              | 9.9%<br>3.0%<br><b>2024</b>                                      | 135                                                | 3.                                      |
| 75 - 84<br>85+                                                                                                                         | 281<br>124                                                       | 7.9%<br>3.5%                                                                          | 315<br>100                                                        | 2.7%                                                    |                                              | 3.0%                                                             |                                                    | 3<br><b>2</b> 0                         |
| 75 - 84<br>85+                                                                                                                         | 281<br>124<br><b>Ce</b><br>Number                                | 7.9%<br>3.5%<br>nsus <b>2010</b>                                                      | 315<br>100<br><b>Cer</b>                                          | 2.7%<br>nsus <b>2020</b>                                | 107<br>Number                                | 3.0%<br><b>2024</b>                                              | 135<br>Number                                      | 3.<br><b>2</b> (<br>Perc                |
| 75 - 84<br>85+<br>Race and Ethnicity                                                                                                   | 281<br>124<br><b>Ce</b>                                          | 7.9%<br>3.5%<br><b>nsus 2010</b><br>Percent<br>96.8%                                  | 315<br>100<br><b>Cer</b><br>Number                                | 2.7%  nsus 2020  Percent  93.0%                         | 107                                          | 3.0%<br><b>2024</b><br>Percent<br>92.3%                          | 135                                                | 3<br><b>20</b><br>Pero<br>91            |
| 75 - 84<br>85+<br>Race and Ethnicity<br>White Alone<br>Black Alone                                                                     | 281<br>124<br><b>Ce</b><br>Number<br>3,465<br>23                 | 7.9%<br>3.5%<br><b>nsus 2010</b><br>Percent<br>96.8%<br>0.6%                          | 315<br>100<br><b>Cer</b><br>Number<br>3,416<br>27                 | 2.7%  nsus 2020  Percent  93.0%  0.7%                   | 107<br>Number<br>3,300<br>27                 | 3.0%<br><b>2024</b><br>Percent<br>92.3%<br>0.8%                  | 135<br>Number<br>3,202<br>27                       | 3<br><b>2</b> 0<br>Pero<br>91<br>0      |
| 75 - 84<br>85+<br>Race and Ethnicity<br>White Alone<br>Black Alone<br>American Indian Alone                                            | 281<br>124<br><b>Ce</b><br>Number<br>3,465<br>23                 | 7.9%<br>3.5%<br>nsus 2010<br>Percent<br>96.8%<br>0.6%<br>0.1%                         | 315<br>100<br><b>Cer</b><br>Number<br>3,416<br>27<br>2            | 2.7% nsus 2020 Percent 93.0% 0.7% 0.1%                  | 107<br>Number<br>3,300<br>27<br>3            | 3.0%<br><b>2024</b><br>Percent<br>92.3%<br>0.8%<br>0.1%          | 135<br>Number<br>3,202<br>27<br>4                  | 3<br><b>2</b><br>Per<br>91<br>0         |
| 75 - 84<br>85+<br>Race and Ethnicity<br>White Alone<br>Black Alone<br>American Indian Alone<br>Asian Alone                             | 281<br>124<br><b>Ce</b><br>Number<br>3,465<br>23<br>5            | 7.9%<br>3.5%<br>nsus 2010<br>Percent<br>96.8%<br>0.6%<br>0.1%<br>1.2%                 | 315<br>100<br><b>Cer</b><br>Number<br>3,416<br>27<br>2<br>79      | 2.7%  nsus 2020  Percent  93.0%  0.7%  0.1%  2.2%       | 107<br>Number<br>3,300<br>27<br>3<br>85      | 3.0%<br><b>2024</b><br>Percent<br>92.3%<br>0.8%<br>0.1%<br>2.4%  | 135<br>Number<br>3,202<br>27<br>4<br>93            | 3<br><b>2</b> 0<br>Pero<br>91<br>0<br>0 |
| 75 - 84<br>85+<br>Race and Ethnicity<br>White Alone<br>Black Alone<br>American Indian Alone<br>Asian Alone<br>Pacific Islander Alone   | 281<br>124<br><b>Ce</b><br>Number<br>3,465<br>23<br>5<br>42      | 7.9%<br>3.5%<br>nsus 2010<br>Percent<br>96.8%<br>0.6%<br>0.1%<br>1.2%<br>0.1%         | 315<br>100<br><b>Cer</b><br>Number<br>3,416<br>27<br>2<br>79      | 2.7%  nsus 2020  Percent  93.0%  0.7%  0.1%  2.2%  0.0% | 107<br>Number<br>3,300<br>27<br>3<br>85<br>0 | 3.0%<br>2024<br>Percent<br>92.3%<br>0.8%<br>0.1%<br>2.4%<br>0.0% | 135<br>Number<br>3,202<br>27<br>4<br>93<br>0       | 3. 20 Perce 91. 0. 0. 2. 0.             |
| 75 - 84 85+  Race and Ethnicity White Alone Black Alone American Indian Alone Asian Alone Pacific Islander Alone Some Other Race Alone | 281<br>124<br><b>Ce</b><br>Number<br>3,465<br>23<br>5<br>42<br>2 | 7.9%<br>3.5%<br>nsus 2010<br>Percent<br>96.8%<br>0.6%<br>0.1%<br>1.2%<br>0.1%<br>0.4% | 315<br>100<br><b>Cer</b><br>Number<br>3,416<br>27<br>2<br>79<br>0 | 2.7% Percent 93.0% 0.7% 0.1% 2.2% 0.0% 0.3%             | 107<br>Number<br>3,300<br>27<br>3<br>85<br>0 | 3.0% 2024 Percent 92.3% 0.8% 0.1% 2.4% 0.0% 0.3%                 | 135<br>Number<br>3,202<br>27<br>4<br>93<br>0<br>13 | 3. 20 Perce 91. 0. 0. 2. 0. 0. 0.       |
| 75 - 84<br>85+<br>Race and Ethnicity<br>White Alone<br>Black Alone<br>American Indian Alone<br>Asian Alone<br>Pacific Islander Alone   | 281<br>124<br><b>Ce</b><br>Number<br>3,465<br>23<br>5<br>42      | 7.9%<br>3.5%<br>nsus 2010<br>Percent<br>96.8%<br>0.6%<br>0.1%<br>1.2%<br>0.1%         | 315<br>100<br><b>Cer</b><br>Number<br>3,416<br>27<br>2<br>79      | 2.7%  nsus 2020  Percent  93.0%  0.7%  0.1%  2.2%  0.0% | 107<br>Number<br>3,300<br>27<br>3<br>85<br>0 | 3.0%<br>2024<br>Percent<br>92.3%<br>0.8%<br>0.1%<br>2.4%<br>0.0% | 135<br>Number<br>3,202<br>27<br>4<br>93<br>0       |                                         |