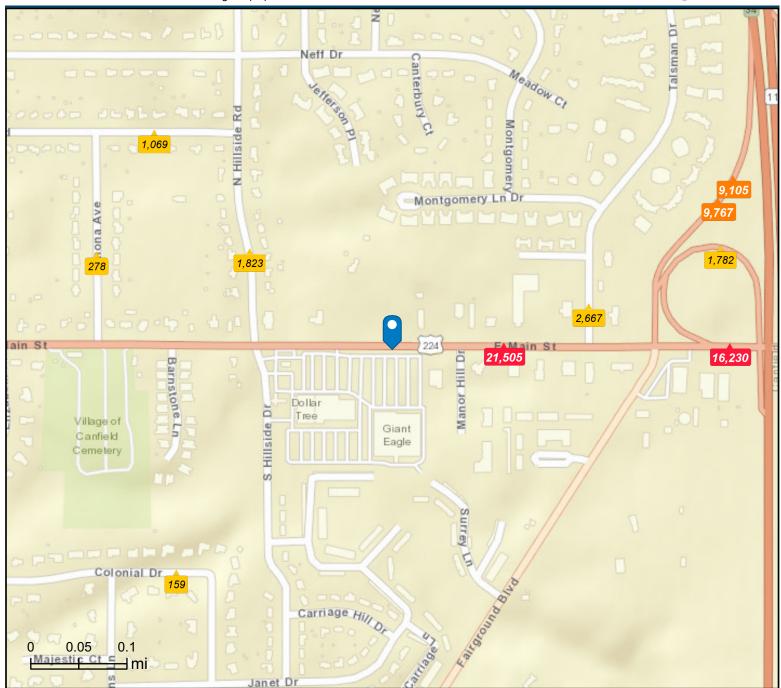

# Traffic Count Map - Close Up

Colonial Plaza 1,3,5 mile 525 E Main St, Canfield, OH, 44406 Rings: 1, 3, 5 mile radii

Latitude: 41.02469 Longitude: -80.74704

Prepared by Esri

Source: ©2024 Kalibrate Technologies (Q3 2024).

Average Daily Traffic Volume

▲Up to 6,000 vehicles per day

▲6,001 - 15,000

**▲ 15,001 - 30,000** 

▲ 30,001 - 50,000

▲ 50,001 - 100,000

▲More than 100,000 per day

January 02, 2025

### Traffic Count Profile

Colonial Plaza 1,3,5 mile 525 E Main St, Canfield, OH, 44406 Rings: 1, 3, 5 mile radii

Latitude: 41.02469 Longitude: -80.74704

Prepared by Esri

| Dietarra  | Chunch                        | Classet Cuses streets                | Voor of County | C      |
|-----------|-------------------------------|--------------------------------------|----------------|--------|
| Distance: | Street:                       | Closest Cross-street:                | Year of Count: | Count: |
| 0.12      | East Main Street              | Manor Hill Dr (0.05 miles W)         | 2021           | 21505  |
| 0.18      | North Hillside Road           | Main St (0.1 miles S)                | 2021           | 1823   |
| 0.21      | Talsman Dr                    | Main St (0.04 miles S)               | 2007           | 2667   |
| 0.32      | Winona Ave                    | Main St (0.09 miles S)               | 2009           | 278    |
| 0.32      | Colonial Dr                   | Hood Dr (0.25 miles W)               | 2009           | 159    |
| 0.33      | Callahan Drive                | Winona Ave (0.06 miles W)            | 2021           | 1069   |
| 0.35      | Main St                       | State Hwy11 (0.04 miles E)           | 2002           | 16230  |
| 0.36      | RAMP FROM US224 TO SR11 SB    | E Main St (0.0 miles )               | 2021           | 1992   |
| 0.36      | RAMP FROM US224 TO SR11 SB    | E Main St (0.11 miles SE)            | 2020           | 1782   |
| 0.37      |                               | (0.0 miles )                         | 2019           | 9767   |
| 0.39      | RAMP FROM SR11 SB TO US224    | Montgomery Dr (0.14 miles W)         | 2021           | 9105   |
| 0.44      | RAMP FROM US224 WB TO SR11 NB | Boardman Canfield Rd (0.0 miles )    | 2021           | 4195   |
| 0.44      | RAMP FROM US224 WB TO SR11 NB | Boardman Canfield Rd (0.05 miles SW) | 2020           | 3752   |
| 0.45      |                               | (0.0 miles )                         | 2019           | 2380   |
| 0.46      | RAMP FROM US224 EB TO SR11 NB | State Rte 11 (0.11 miles NW)         | 2021           | 2608   |
| 0.47      | RAMP FROM SR11 NB TO US224    | Ironwood Blvd (0.13 miles SE)        | 2021           | 2294   |
| 0.48      |                               | (0.0 miles )                         | 2019           | 2506   |
| 0.49      | Hood Drive                    | Maple St (0.09 miles S)              | 2019           | 561    |
| 0.49      | Hood Drive                    | Maple St (0.09 miles S)              | 2021           | 542    |
| 0.53      | Hilltop Boulevard             | N Broad St (0.16 miles W)            | 2021           | 785    |
| 0.54      | S Raccoon Rd                  | Boardman Canfield Rd (0.1 miles S)   | 2005           | 8459   |
| 0.55      | S Raccoon Rd                  | Ironwood Blvd (0.1 miles S)          | 2006           | 4044   |
| 0.56      | South Raccoon Road            | Ironwood Blvd (0.1 miles S)          | 2021           | 3564   |
| 0.57      | Fairground Boulevard          | Timbercrest Dr (0.12 miles NE)       | 2021           | 3263   |
| 0.57      | State Rte 11                  | I- 76 (0.13 miles N)                 | 2014           | 32720  |
| 0.58      | Squires Ct                    | Kings Ln (0.04 miles S)              | 2009           | 109    |
| 0.60      | State Rte 11                  | Boardman Canfield Rd (0.44 miles N)  | 2016           | 17495  |
| 0.61      | Callahan Rd                   | Village Blvd (0.13 miles E)          | 2007           | 898    |
| 0.61      | Main St                       | Fairview Ave (0.03 miles E)          | 2008           | 16130  |
| 0.62      | Scott St                      | Fairview Ave (0.03 miles E)          | 2009           | 966    |
|           |                               | ,                                    |                |        |

**Data Note:** The Traffic Profile displays up to 30 of the closest available traffic counts within the largest radius around your site. The years of the counts in the database range from 2024 to 2000. Esri removes counts that are older than 2000 from the Kalibrate provided database. Traffic counts are identified by the street on which they were recorded, along with the distance and direction to the closest cross-street. Distances displayed as 0.00 miles (due to rounding), are closest to the site. A traffic count is defined as the two-way Average Daily Traffic (ADT) that passes that location. **Source:** ©2024 Kalibrate Technologies (Q3 2024).