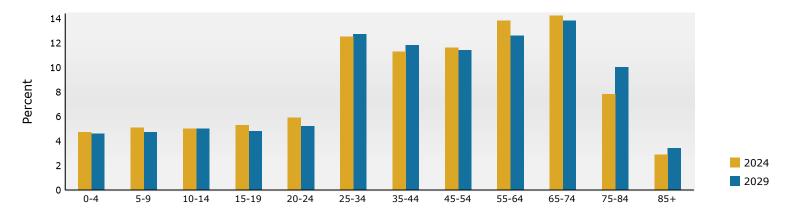

| 0.7%     | 862    | 1.1%     | 944      | 1.2%    | 1,011   | 1.3%    |
| Two or More Races          | 1,161  | 1.5%     | 4,201  | 5.3%     | 4,482    | 5.8%    | 4,788   | 6.3%    |
|                            |        |          |        |          |          |         |         |         |
| Hispanic Origin (Any Race) | 2,141  | 2.7%     | 3,187  | 4.0%     | 3,472    | 4.5%    | 3,730   | 4.9%    |

Data Note: Income is expressed in current dollars.

Source: Esri forecasts for 2024 and 2029. U.S. Census Bureau 2020 decennial Census in 2020 geographies.

January 02, 2025

©2025 Esri Page 5 of 6



Colonial Plaza 1,3,5 mile 525 E Main St, Canfield, OH, 44406 Ring: 5 mile radius Prepared by Esri Latitude: 41.02469 Longitude: -80.74704

#### Trends 2024-2029



#### Population by Age



### 2024 Household Income



### 2024 Population by Race



2024 Percent Hispanic Origin:4.5%

Source: Esri forecasts for 2024 and 2029. U.S. Census Bureau 2020 decennial Census in 2020 geographies.

©2025 Esri Page 6 of 6



# **Business Summary**

Colonial Plaza 1,3,5 mile 525 E Main St, Canfield, OH, 44406 Rings: 1, 3, 5 mile radii

Prepared by Esri Latitude: 41.02469

Longitude: -80.74704 Data for all businesses in area 1 mile 3 miles 5 miles Total Businesses: 246 967 2,965 9,943 33,007 Total Employees: 2,276 Total Population: 3,576 22,158 77,621

| rotar ropalations                                       |        | 5,5,  | •     |         |        | ,       | •      |       |        | , , , , , , |        |       |
|---------------------------------------------------------|--------|-