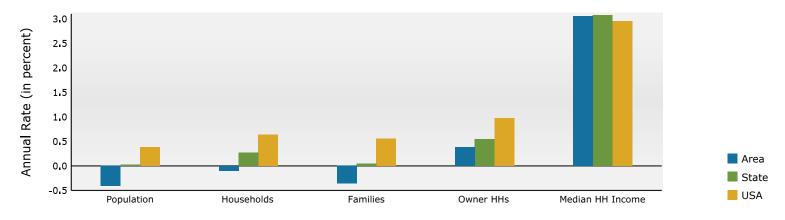

Race Alone      | 543    | 0.7%     | 862    | 1.1%     | 944      | 1.2%    | 1,011   | 1.3%    |
| Two or More Races          | 1,161  | 1.5%     | 4,201  | 5.3%     | 4,482    | 5.8%    | 4,788   | 6.3%    |
|                            |        |          |        |          |          |         |         |         |
| Hispanic Origin (Any Race) | 2,141  | 2.7%     | 3,187  | 4.0%     | 3,472    | 4.5%    | 3,730   | 4.9%    |

Data Note: Income is expressed in current dollars.

Source: Esri forecasts for 2024 and 2029. U.S. Census Bureau 2020 decennial Census in 2020 geographies.

January 02, 2025

©2025 Esri Page 5 of 6



Colonial Plaza 1,3,5 mile 525 E Main St, Canfield, OH, 44406 Ring: 5 mile radius Prepared by Esri Latitude: 41.02469 Longitude: -80.74704

#### Trends 2024-2029



#### Population by Age



### 2024 Household Income



### 2024 Population by Race



2024 Percent Hispanic Origin:4.5%

Source: Esri forecasts for 2024 and 2029. U.S. Census Bureau 2020 decennial Census in 2020 geographies.

©2025 Esri Page 6 of 6



# **Business Summary**

Colonial Plaza 1,3,5 mile 525 E Main St, Canfield, OH, 44406 Rings: 1, 3, 5 mile radii

Prepared by Esri Latitude: 41.02469

Longitude: -80.74704 Data for all businesses in area 1 mile 3 miles 5 miles Total Businesses: 246 967 2,965 9,943 33,007 Total Employees: 2,276 Total Population: 3,576 22,158 77,621

| rotar ropalations                                       |        | 5,5,  | •     |         |        | ,       | •      |       |        | , , , , , , |        |       |
|------------------------------------------