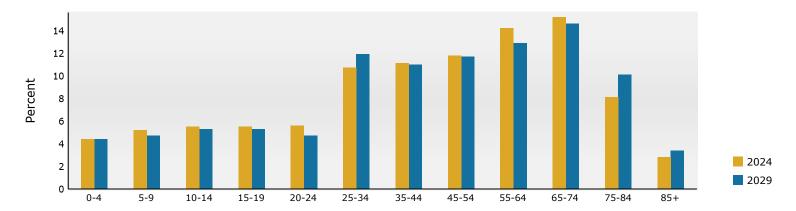

.8%       | 187      | 0.8%    | 200       | 0     |
| Two or More Races             | 202    | 0.9%      | 990     | 4.4%       | 1,058    | 4.8%    | 1,138     | 5     |
| I WO OI PIOLE NACES           |        |           |         |            |          |         |           |       |
| Two of Piore Races            |        |           |         |            |          |         |           |       |

Data Note: Income is expressed in current dollars.

Source: Esri forecasts for 2024 and 2029. U.S. Census Bureau 2020 decennial Census in 2020 geographies.

January 02, 2025

©2025 Esri Page 3 of 6



Colonial Plaza 1,3,5 mile 525 E Main St, Canfield, OH, 44406 Ring: 3 mile radius Prepared by Esri Latitude: 41.02469 Longitude: -80.74704

#### Trends 2024-2029



#### Population by Age



### 2024 Household Income



### 2024 Population by Race



2024 Percent Hispanic Origin: 3.2%

Source: Esri forecasts for 2024 and 2029. U.S. Census Bureau 2020 decennial Census in 2020 geographies.

©2025 Esri Page 4 of 6



Colonial Plaza 1,3,5 mile 525 E Main St, Canfield, OH, 44406 Ring: 5 mile radius

Latitude: 41.02469 Longitude: -80.74704

Prepared by Esri

| Summary                       | Census 2010 | Census 2020 | 2024   | 2029     |
|-------------------------------|-------------|-------------|--------|----------|
| Population                    | 79,094      | 79,292      | 77,621 | 76,025   |
| Households                    | 34,219      | 35,342      | 34,930 | 34,756   |
| Families                      | 21,508      | 21,187      | 20,262 | 19,904   |
| Average Household