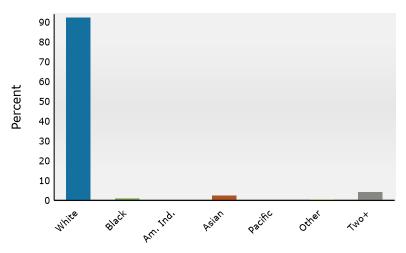

### 2024 Population by Race

2024 Percent Hispanic Origin: 2.5%

Source: Esri forecasts for 2024 and 2029. U.S. Census Bureau 2020 decennial Census in 2020 geographies.

January 02, 2025

Colonial Plaza 1,3,5 mile 525 E Main St, Canfield, OH, 44406 Ring: 3 mile radius