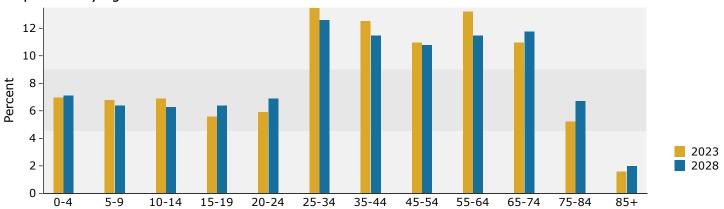

© 2024 Esri Page 1 of 1

\*\*Beechwood Square 1,3,5 mile 4600 Beechwood Rd, Cincinnati, OH, 45244 Ring: 1 mile radius Prepared by Esri Latitude: 39.11312 Longitude: -84.30513

| Summary                                                                                                |                                     | Census 2                                      |                                     | Census 202                                    |                                     | 2023                                          |                                      | 202                                            |
|--------------------------------------------------------------------------------------------------------|-------------------------------------|-----------------------------------------------|-------------------------------------|-----------------------------------------------|-------------------------------------|-----------------------------------------------|--------------------------------------|------------------------------------------------|
| Population                                                                                             |                                     | 5                                             | ,461                                | 5,61                                          | .2                                  | 5,678                                         |                                      | 5,7                                            |
| Households                                                                                             |                                     | 2                                             | 2,372                               | 2,53                                          | 39                                  | 2,600                                         |                                      | 2,60                                           |
| Families                                                                                               |                                     | 1                                             | ,503                                | 1,49                                          | 9                                   | 1,581                                         |                                      | 1,6                                            |
| Average Household Size                                                                                 |                                     |                                               | 2.30                                | 2.1                                           | .9                                  | 2.17                                          |                                      | 2.:                                            |
| Owner Occupied Housing Units                                                                           |                                     | 1                                             | ,419                                | 1,52                                          | 26                                  | 1,614                                         |                                      | 1,68                                           |
| Renter Occupied Housing Units                                                                          |                                     |                                               | 953                                 | 1,01                                          | .3                                  | 986                                           |                                      | 98                                             |
| Median Age                                                                                             |                                     |                                               | 37.2                                | 40.                                           | .1                                  | 38.5                                          |                                      | 38                                             |
| Trends: 2023-2028 Annual Rate                                                                          |                                     |                                               | Area                                |                                               |                                     | State                                         |                                      | Nation                                         |
| Population                                                                                             |                                     |                                               | 0.27%                               |                                               |                                     | 0.00%                                         |                                      | 0.30                                           |
| Households                                                                                             |                                     |                                               | 0.53%                               |                                               |                                     | 0.19%                                         |                                      | 0.49                                           |
| Families                                                                                               |                                     |                                               | 0.45%                               |                                               |                                     | 0.11%                                         |                                      | 0.44                                           |
| Owner HHs                                                                                              |                                     |                                               | 0.86%                               |                                               |                                     | 0.34%                                         |                                      | 0.66                                           |
| Median Household Income                                                                                |                                     |                                               | 2.12%                               |                                               |                                     | 3.07%                                         |                                      | 2.57                                           |
|                                                                                                        |                                     |                                               |                                     |                                               |                                     | 2023                                          |                                      | 20                                             |
| Households by Income                                                                                   |                                     |                                               |                                     | Nur                                           | nber                                | Percent                                       | Number                               | Perce                                          |
| <\$15,000                                                                                              |                                     |                                               |                                     |                                               | 495                                 | 19.0%                                         | 458                                  | 17.2                                           |
| \$15,000 - \$24,999                                                                                    |                                     |                                               |                                     |                                               | 227                                 | 8.7%                                          | 194                                  | 7.3                                            |
| \$25,000 - \$34,999                                                                                    |                                     |                                               |                                     |                                               | 310                                 | 11.9%                                         | 289                                  | 10.8                                           |
| \$35,000 - \$49,999                                                                                    |                                     |                                               |                                     |                                               | 276                                 | 10.6%                                         | 273                                  | 10.2                                           |
| \$50,000 - \$74,999                                                                                    |                                     |                                               |                                     |                                               | 442                                 | 17.0%                                         | 456                                  | 17.1                                           |
| \$75,000 - \$99,999                                                                                    |                                     |                                               |                                     |                                               | 256                                 | 9.8%                                          | 285                                  | 10.7                                           |
| \$100,000 - \$149,999                                                                                  |                                     |                                               |                                     |                                               | 226                                 | 8.7%                                          | 259                                  | 9.7                                            |
| \$150,000 - \$199,999                                                                                  |                                     |                                               |                                     |                                               | 209                                 | 8.0%                                          | 275                                  | 10.3                                           |
| \$200,000+                                                                                             |                                     |                                               |                                     |                                               | 159                                 | 6.1%                                          | 181                                  | 6.8                                            |
| ,                                                                                                      |                                     |                                               |                                     |                                               |                                     |                                               |                                      | -                                              |
| Median Household Income                                                                                |                                     |                                               |                                     | \$49                                          | ,435                                |                                               | \$54,908                             |                                                |
| Average Household Income                                                                               |                                     |                                               |                                     | \$78                                          | ,758                                |                                               | \$89,423                             |                                                |
| Per Capita Income                                                                                      |                                     |                                               |                                     | \$35                                          | ,197                                |                                               | \$40,484                             |                                                |
|                                                                                                        | Ce                                  | nsus 2010                                     | Cei                                 | nsus 2020                                     |                                     | 2023                                          |                                      | 20                                             |
| Population by Age                                                                                      | Number                              | Percent                                       | Number                              | Percent                                       | Number                              | Percent                                       | Number                               | Perce                                          |
| 0 - 4                                                                                                  | 457                                 | 8.4%                                          | 349                                 | 6.2%                                          | 396                                 |                                               | 408                                  | 7.1                                            |
| 5 - 9                                                                                                  | 342                                 | 6.3%                                          | 313                                 | 5.6%                                          | 386                                 | 6.8%                                          | 367                                  | 6.4                                            |
| 10 - 14                                                                                                | 305                                 | 5.6%                                          | 336                                 | 6.0%                                          | 390                                 | 6.9%                                          | 364                                  | 6.3                                            |
| 15 - 19                                                                                                | 342                                 | 6.3%                                          | 284                                 | 5.1%                                          | 318                                 | 5.6%                                          | 367                                  | 6.4                                            |
| 20 - 24                                                                                                | 377                                 | 6.9%                                          | 337                                 | 6.0%                                          | 334                                 | 5.9%                                          | 399                                  | 6.9                                            |
| 25 - 34                                                                                                | 772                                 | 14.1%                                         | 794                                 | 14.1%                                         | 769                                 | 13.5%                                         | 725                                  | 12.6                                           |
| 35 - 44                                                                                                | 688                                 | 12.6%                                         | 682                                 | 12.2%                                         | 708                                 | 12.5%                                         | 663                                  | 11.5                                           |
| 45 - 54                                                                                                | 854                                 | 15.6%                                         | 690                                 | 12.3%                                         | 622                                 | 11.0%                                         | 623                                  | 10.8                                           |
| 55 - 64                                                                                                | 692                                 | 12.7%                                         | 824                                 | 14.7%                                         | 748                                 | 13.2%                                         | 659                                  | 11.5                                           |
| 65 - 74                                                                                                | 368                                 | 6.7%                                          | 649                                 | 11.6%                                         | 625                                 | 11.0%                                         | 677                                  | 11.8                                           |
| 75 - 84                                                                                                | 217                                 | 4.0%                                          | 271                                 | 4.8%                                          | 293                                 |                                               | 388                                  | 6.7                                            |
| 85+                                                                                                    | 47                                  | 0.9%                                          | 82                                  | 1.5%                                          | 88                                  |                                               | 114                                  | 2.0                                            |
|                                                                                                        |                                     | nsus 2010                                     |                                     | nsus 2020                                     |                                     | 2023                                          |                                      | 20                                             |
|                                                                                                        |                                     |                                               |                                     | Percent                                       | Number                              | Percent                                       | Number                               | Perce                                          |
| Race and Ethnicity                                                                                     | Number                              | Percent                                       | Number                              |                                               | Nullibei                            |                                               |                                      |                                                |
| -                                                                                                      | Number<br>5.118                     | Percent<br>93.7%                              | Number<br>4.965                     |                                               |                                     |                                               |                                      | 86.5                                           |
| White Alone                                                                                            | 5,118                               | 93.7%                                         | 4,965                               | 88.5%                                         | 4,980                               | 87.7%                                         | 4,975                                |                                                |
| White Alone<br>Black Alone                                                                             | 5,118<br>103                        | 93.7%<br>1.9%                                 | 4,965<br>112                        | 88.5%<br>2.0%                                 | 4,980<br>115                        | 87.7%<br>2.0%                                 | 4,975<br>125                         | 2.2                                            |
| Black Alone<br>American Indian Alone                                                                   | 5,118<br>103<br>15                  | 93.7%<br>1.9%<br>0.3%                         | 4,965<br>112<br>19                  | 88.5%<br>2.0%<br>0.3%                         | 4,980<br>115<br>19                  | 87.7%<br>2.0%<br>0.3%                         | 4,975<br>125<br>19                   | 2.2<br>0.3                                     |
| White Alone<br>Black Alone<br>American Indian Alone<br>Asian Alone                                     | 5,118<br>103<br>15<br>56            | 93.7%<br>1.9%<br>0.3%<br>1.0%                 | 4,965<br>112<br>19<br>64            | 88.5%<br>2.0%<br>0.3%<br>1.1%                 | 4,980<br>115<br>19<br>71            | 87.7%<br>2.0%<br>0.3%<br>1.3%                 | 4,975<br>125<br>19<br>82             | 2.2<br>0.3<br>1.4                              |
| White Alone<br>Black Alone<br>American Indian Alone<br>Asian Alone<br>Pacific Islander Alone           | 5,118<br>103<br>15<br>56<br>0       | 93.7%<br>1.9%<br>0.3%<br>1.0%<br>0.0%         | 4,965<br>112<br>19<br>64<br>1       | 88.5%<br>2.0%<br>0.3%<br>1.1%<br>0.0%         | 4,980<br>115<br>19<br>71<br>2       | 87.7%<br>2.0%<br>0.3%<br>1.3%<br>0.0%         | 4,975<br>125<br>19<br>82<br>2        | 2.2<br>0.3<br>1.4<br>0.0                       |
| White Alone Black Alone American Indian Alone Asian Alone Pacific Islander Alone Some Other Race Alone | 5,118<br>103<br>15<br>56<br>0<br>55 | 93.7%<br>1.9%<br>0.3%<br>1.0%<br>0.0%<br>1.0% | 4,965<br>112<br>19<br>64<br>1<br>87 | 88.5%<br>2.0%<br>0.3%<br>1.1%<br>0.0%<br>1.6% | 4,980<br>115<br>19<br>71<br>2<br>98 | 87.7%<br>2.0%<br>0.3%<br>1.3%<br>0.0%<br>1.7% | 4,975<br>125<br>19<br>82<br>2<br>112 | 2.2<br>0.3<br>1.4<br>0.0<br>1.9                |
| White Alone<br>Black Alone<br>American Indian Alone<br>Asian Alone<br>Pacific Islander Alone           | 5,118<br>103<br>15<br>56<br>0       | 93.7%<br>1.9%<br>0.3%<br>1.0%<br>0.0%         | 4,965<br>112<br>19<br>64<br>1       | 88.5%<br>2.0%<br>0.3%<br>1.1%<br>0.0%         | 4,980<br>115<br>19<br>71<br>2       | 87.7%<br>2.0%<br>0.3%<br>1.3%<br>0.0%         | 4,975<br>125<br>19<br>82<br>2        | 86.5<br>2.2<br>0.3<br>1.4<br>0.0<br>1.9<br>7.6 |
| White Alone Black Alone American Indian Alone Asian Alone Pacific Islander Alone Some Other Race Alone | 5,118<br>103<br>15<br>56<br>0<br>55 | 93.7%<br>1.9%<br>0.3%<br>1.0%<br>0.0%<br>1.0% | 4,965<br>112<br>19<br>64<br>1<br>87 | 88.5%<br>2.0%<br>0.3%<br>1.1%<br>0.0%<br>1.6% | 4,980<br>115<br>19<br>71<br>2<br>98 | 87.7%<br>2.0%<br>0.3%<br>1.3%<br>0.0%<br>1.7% | 4,975<br>125<br>19<br>82<br>2<br>112 | 2.2<br>0.3<br>1.4<br>0.0<br>1.9                |

### Population by Age

Population

Households