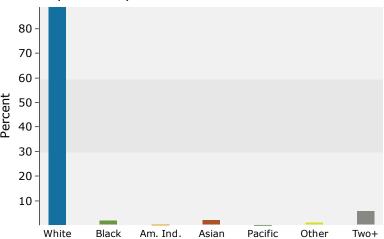

#### 2023 Population by Race

Owner HHs

2023 Percent Hispanic Origin:4.4%

Source: Esri forecasts for 2023 and 2028. U.S. Census Bureau 2020 decennial Census in 2020 geographies.

©2024 Esri Page 2 of 6

\*\*Beechwood Square 1,3,5 mile 4600 Beechwood Rd, Cincinnati, OH, 45244 Ring: 3 mile radius Prepared by Esri Latitude: 39.11312 Longitude: -84.30513