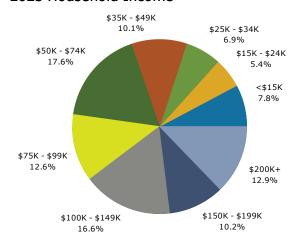

|                             |      |           |       |            |    |         |        |      |

Data Note: Income is expressed in current dollars.

Source: Esri forecasts for 2023 and 2028. U.S. Census Bureau 2020 decennial Census in 2020 geographies.



\*\*Beechwood Square 1,3,5 mile 4600 Beechwood Rd, Cincinnati, OH, 45244 Ring: 5 mile radius Prepared by Esri Latitude: 39.11312 Longitude: -84.30513



**Families** 

### Population by Age

Population

Households

0



#### 2023 Household Income



#### 2023 Population by Race

Owner HHs



Median HH Income

2023 Percent Hispanic Origin:3.0%

Source: Esri forecasts for 2023 and 2028. U.S. Census Bureau 2020 decennial Census in 2020 geographies.

©2024 Esri Page 6 of 6



## **Business Summary**

\*\*Beechwood Square 1,3,5 mile 4600 Beechwood Rd, Cincinnati, OH, 45244 Rings: 1, 3, 5 mile radii Prepared by Esri Latitude: 39.11312 Longitude: -84.30513

| Data for all businesses in area                           | 1 mile | 3 miles | 5 miles |
|-----------------------------------------------------------|--------|---------|---------|
| Total Businesses:                                         | 150    | 1,515   | 4,251   |
| Total Employees:                                          | 1,477  | 22,684  | 56,578  |
| Total Residential Popul