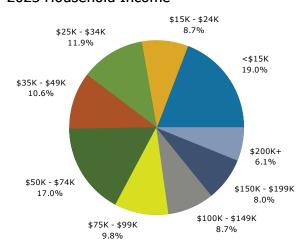

© 2024 Esri Page 1 of 1

\*\*Beechwood Square 1,3,5 mile 4600 Beechwood Rd, Cincinnati, OH, 45244 Ring: 1 mile radius Prepared by Esri Latitude: 39.11312 Longitude: -84.30513

| Summary                                                                                                |                                     | Census 2                                      |                                     | Census 202                                    |                                     | 2023                                          |                                      | 202                                            |
|--------------------------------------------------------------------------------------------------------|-------------------------------------|-----------------------------------------------|-------------------------------------|-----------------------------------------------|-------------------------------------|-----------------------------------------------|--------------------------------------|------------------------------------------------|
| Population                                                                                             |                                     | 5                                             | ,461                                | 5,61                                          | .2                                  | 5,678                                         |                                      | 5,7                                            |
| Households                                                                                             |                                     | 2                                             | 2,372                               | 2,53                                          | 39                                  | 2,600                                         |                                      | 2,60                                           |
| Families                                                                                               |                                     | 1                                             | ,503                                | 1,49                                          | 9                                   | 1,581                                         |                                      | 1,6                                            |
| Average Household Size                                                                                 |                                     |                                               | 2.30                                | 2.1                                           | .9                                  | 2.17                                          |                                      | 2.:                                            |
| Owner Occupied Housing Units                                                                           |                                     | 1                                             | ,419                                | 1,52                                          | 26                                  | 1,614                                         |                                      | 1,68                                           |
| Renter Occupied Housing Units                                                                          |                                     |                                               | 953                                 | 1,01                                          | .3                                  | 986                                           |                                      | 98                                             |
| Median Age                                                                                             |                                     |                                               | 37.2                                | 40.                                           | .1                                  | 38.5                                          |                                      | 38                                             |
| Trends: 2023-2028 Annual Rate                                                                          |                                     |                                               | Area                                |                                               |                                     | State                                         |                                      | Nation                                         |
| Population                                                                                             |                                     |                                               | 0.27%                               |                                               |                                     | 0.00%                                         |                                      | 0.30                                           |
| Households                                                                                             |                                     |                                               | 0.53%                               |                                               |                                     | 0.19%                                         |                                      | 0.49                                           |
| Families                                                                                               |                                     |                                               | 0.45%                               |                                               |                                     | 0.11%                                         |                                      | 0.44                                           |
| Owner HHs                                                                                              |                                     |                                               | 0.86%                               |                                               |                                     | 0.34%                                         |                                      | 0.66                                           |
| Median Household Income                                                                                |                                     |                                               | 2.12%                               |                                               |                                     | 3.07%                                         |                                      | 2.57                                           |
|                                                                                                        |                                     |                                               |                                     |                                               |                                     | 2023                                          |                                      | 20                                             |
| Households by Income                                                                                   |                                     |                                               |                                     | Nur                                           | nber                                | Percent                                       | Number                               | Perce                                          |
| <\$15,000                                                                                              |                                     |                                               |                                     |                                               | 495                                 | 19.0%                                         | 458                                  | 17.2                                           |
| \$15,000 - \$24,999                                                                                    |                                     |                                               |                                     |                                               | 227                                 | 8.7%                                          | 194                                  | 7.3                                            |
| \$25,000 - \$34,999                                                                                    |                                     |                                               |                                     |                                               | 310                                 | 11.9%                                         | 289                                  | 10.8                                           |
| \$35,000 - \$49,999                                                                                    |                                     |                                               |                                     |                                               | 276                                 | 10.6%                                         | 273                                  | 10.2                                           |
| \$50,000 - \$74,999                                                                                    |                                     |                                               |                                     |                                               | 442                                 | 17.0%                                         | 456                                  | 17.1                                           |
| \$75,000 - \$99,999                                                                                    |                                     |                                               |                                     |                                               | 256                                 | 9.8%                                          | 285                                  | 10.7                                           |
| \$100,000 - \$149,999                                                                                  |                                     |                                               |                                     |                                               | 226                                 | 8.7%                                          | 259                                  | 9.7                                            |
| \$150,000 - \$199,999                                                                                  |                                     |                                               |                                     |                                               | 209                                 | 8.0%                                          | 275                                  | 10.3                                           |
| \$200,000+                                                                                             |                                     |                                               |                                     |                                               | 159                                 | 6.1%                                          | 181                                  | 6.8                                            |
| ,                                                                                                      |                                     |                                               |                                     |                                               |                                     |                                               |                                      | -                                              |
| Median Household Income                                                                                |                                     |                                               |                                     | \$49                                          | ,435                                |                                               | \$54,908                             |                                                |
| Average Household Income                                                                               |                                     |                                               |                                     | \$78                                          | ,758                                |                                               | \$89,423                             |                                                |
| Per Capita Income                                                                                      |                                     |                                               |                                     | \$35                                          | ,197                                |                                               | \$40,484                             |                                                |
|                                                                                                        | Ce                                  | nsus 2010                                     | Cei                                 | nsus 2020                                     |                                     | 2023                                          |                                      | 20                                             |
| Population by Age                                                                                      | Number                              | Percent                                       | Number                              | Percent                                       | Number                              | Percent                                       | Number                               | Perce                                          |
| 0 - 4                                                                                                  | 457                                 | 8.4%                                          | 349                                 | 6.2%                                          | 396                                 |                                               | 408                                  | 7.1                                            |
| 5 - 9                                                                                                  | 342                                 | 6.3%                                          | 313                                 | 5.6%                                          | 386                                 | 6.8%                                          | 367                                  | 6.4                                            |
| 10 - 14                                                                                                | 305                                 | 5.6%                                          | 336                                 | 6.0%                                          | 390                                 | 6.9%                                          | 364                                  | 6.3                                            |
| 15 - 19                                                                                                | 342                                 | 6.3%                                          | 284                                 | 5.1%                                          | 318                                 | 5.6%                                          | 367                                  | 6.4                                            |
| 20 - 24                                                                                                | 377                                 | 6.9%                                          | 337                                 | 6.0%                                          | 334                                 | 5.9%                                          | 399                                  | 6.9                                            |
| 25 - 34                                                                                                | 772                                 | 14.1%                                         | 794                                 | 14.1%                                         | 769                                 | 13.5%                                         | 725                                  | 12.6                                           |
| 35 - 44                                                                                                | 688                                 | 12.6%                                         | 682                                 | 12.2%                                         | 708                                 | 12.5%                                         | 663                                  | 11.5                                           |
| 45 - 54                                                                                                | 854                                 | 15.6%                                         | 690                                 | 12.3%                                         | 622                                 | 11.0%                                         | 623                                  | 10.8                                           |
| 55 - 64                                                                                                | 692                                 | 12.7%                                         | 824                                 | 14.7%                                         | 748                                 | 13.2%                                         | 659                                  | 11.5                                           |
| 65 - 74                                                                                                | 368                                 | 6.7%                                          | 649                                 | 11.6%                                         | 625                                 | 11.0%                                         | 677                                  | 11.8                                           |
| 75 - 84                                                                                                | 217                                 | 4.0%                                          | 271                                 | 4.8%                                          | 293                                 |                                               | 388                                  | 6.7                                            |
| 85+                                                                                                    | 47                                  | 0.9%                                          | 82                                  | 1.5%                                          | 88                                  |                                               | 114                                  | 2.0                                            |
|                                                                                                        |                                     | nsus 2010                                     |                                     | nsus 2020                                     |                                     | 2023                                          |                                      | 20                                             |
|                                                                                                        |                                     |                                               |                                     | Percent                                       | Number                              | Percent                                       | Number                               | Perce                                          |
| Race and Ethnicity                                                                                     | Number                              | Percent                                       | Number                              |                                               | Nullibei                            |                                               |                                      |                                                |
| -                                                                                                      | Number<br>5.118                     | Percent<br>93.7%                              | Number<br>4.965                     |                                               |                                     |                                               |                                      | 86.5                                           |
| White Alone                                                                                            | 5,118                               | 93.7%                                         | 4,965                               | 88.5%                                         | 4,980                               | 87.7%                                         | 4,975                                |                                                |
| White Alone<br>Black Alone                                                                             | 5,118<br>103                        | 93.7%<br>1.9%                                 | 4,965<br>112                        | 88.5%<br>2.0%                                 | 4,980<br>115                        | 87.7%<br>2.0%                                 | 4,975<br>125                         | 2.2                                            |
| Black Alone<br>American Indian Alone                                                                   | 5,118<br>103<br>15                  | 93.7%<br>1.9%<br>0.3%                         | 4,965<br>112<br>19                  | 88.5%<br>2.0%<br>0.3%                         | 4,980<br>115<br>19                  | 87.7%<br>2.0%<br>0.3%                         | 4,975<br>125<br>19                   | 2.2<br>0.3                                     |
| White Alone<br>Black Alone<br>American Indian Alone<br>Asian Alone                                     | 5,118<br>103<br>15<br>56            | 93.7%<br>1.9%<br>0.3%<br>1.0%                 | 4,965<br>112<br>19<br>64            | 88.5%<br>2.0%<br>0.3%<br>1.1%                 | 4,980<br>115<br>19<br>71            | 87.7%<br>2.0%<br>0.3%<br>1.3%                 | 4,975<br>125<br>19<br>82             | 2.2<br>0.3<br>1.4                              |
| White Alone<br>Black Alone<br>American Indian Alone<br>Asian Alone<br>Pacific Islander Alone           | 5,118<br>103<br>15<br>56<br>0       | 93.7%<br>1.9%<br>0.3%<br>1.0%<br>0.0%         | 4,965<br>112<br>19<br>64<br>1       | 88.5%<br>2.0%<br>0.3%<br>1.1%<br>0.0%         | 4,980<br>115<br>19<br>71<br>2       | 87.7%<br>2.0%<br>0.3%<br>1.3%<br>0.0%         | 4,975<br>125<br>19<br>82<br>2        | 2.2<br>0.3<br>1.4<br>0.0                       |
| White Alone Black Alone American Indian Alone Asian Alone Pacific Islander Alone Some Other Race Alone | 5,118<br>103<br>15<br>56<br>0<br>55 | 93.7%<br>1.9%<br>0.3%<br>1.0%<br>0.0%<br>1.0% | 4,965<br>112<br>19<br>64<br>1<br>87 | 88.5%<br>2.0%<br>0.3%<br>1.1%<br>0.0%<br>1.6% | 4,980<br>115<br>19<br>71<br>2<br>98 | 87.7%<br>2.0%<br>0.3%<br>1.3%<br>0.0%<br>1.7% | 4,975<br>125<br>19<br>82<br>2<br>112 | 2.2<br>0.3<br>1.4<br>0.0<br>1.9                |
| White Alone<br>Black Alone<br>American Indian Alone<br>Asian Alone<br>Pacific Islander Alone           | 5,118<br>103<br>15<br>56<br>0       | 93.7%<br>1.9%<br>0.3%<br>1.0%<br>0.0%         | 4,965<br>112<br>19<br>64<br>1       | 88.5%<br>2.0%<br>0.3%<br>1.1%<br>0.0%         | 4,980<br>115<br>19<br>71<br>2       | 87.7%<br>2.0%<br>0.3%<br>1.3%<br>0.0%         | 4,975<br>125<br>19<br>82<br>2        | 86.5<br>2.2<br>0.3<br>1.4<br>0.0<br>1.9<br>7.6 |
| White Alone Black Alone American Indian Alone Asian Alone Pacific Islander Alone Some Other Race Alone | 5,118<br>103<br>15<br>56<br>0<br>55 | 93.7%<br>1.9%<br>0.3%<br>1.0%<br>0.0%<br>1.0% | 4,965<br>112<br>19<br>64<br>1<br>87 | 88.5%<br>2.0%<br>0.3%<br>1.1%<br>0.0%<br>1.6% | 4,980<br>115<br>19<br>71<br>2<br>98 | 87.7%<br>2.0%<br>0.3%<br>1.3%<br>0.0%<br>1.7% | 4,975<br>125<br>19<br>82<br>2<br>112 | 2.2<br>0.3<br>1.4<br>0.0<br>1.9                |

#### 2023 Household Income