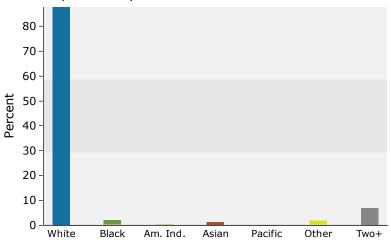

#### 2023 Population by Race

Owner HHs

2023 Percent Hispanic Origin:4.4%

Source: Esri forecasts for 2023 and 2028. U.S. Census Bureau 2020 decennial Census in 2020 geographies.

©2024 Esri Page 2 of 6

\*\*Beechwood Square 1,3,5 mile 4600 Beechwood Rd, Cincinnati, OH, 45244 Ring: 3 mile radius Prepared by Esri Latitude: 39.11312 Longitude: -84.30513