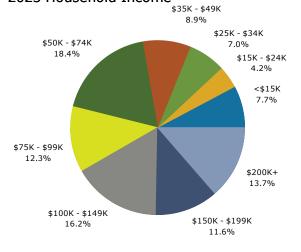

| 1.0%         | 512          | 1.1%         | 594            |            |
| Pacific Islander Alone                          |                |           |        | 1.0%<br>5.4% | 512<br>2,612 | 1.1%<br>5.8% | 594<br>2,971   |            |
| Pacific Islander Alone<br>Some Other Race Alone | 281            | 0.7%      | 464    |              |              |              |                | 1.3<br>6.5 |

Data Note: Income is expressed in current dollars.

Source: Esri forecasts for 2023 and 2028. U.S. Census Bureau 2020 decennial Census in 2020 geographies.

©2024 Esri Page 3 of 6



\*\*Beechwood Square 1,3,5 mile 4600 Beechwood Rd, Cincinnati, OH, 45244 Ring: 3 mile radius Prepared by Esri Latitude: 39.11312 Longitude: -84.30513



### Population by Age



#### 2023 Household Income



#### 2023 Population by Race



2023 Percent Hispanic Origin: 3.0%

Source: Esri forecasts for 2023 and 2028. U.S. Census Bureau 2020 decennial Census in 2020 geographies.

©2024 Esri Page 4 of 6



\*\*Beechwood Square 1,3,5 mile 4600 Beechwood Rd, Cincinnati, OH, 45244 Ring: 5 mile radius Prepared by Esri Latitude: 39.11312 Longitude: -84.30513

January 19, 2024

| Average Household Income         \$118,106         \$133,804           Per Capita Income         Cerus 2010         Cerus 2010         Cerus 2010         Number         Percent         Number         Number         Percent         Number         Number         Number         Number         Number         Percent         Number         Percent         Number         Percent         Nu