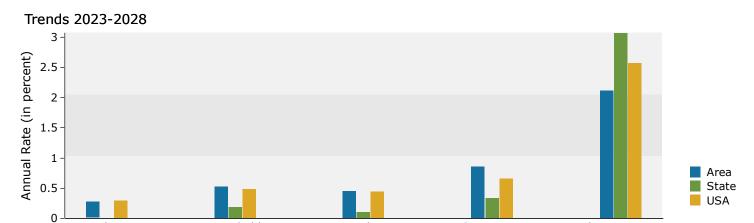

© 2024 Esri Page 1 of 1

\*\*Beechwood Square 1,3,5 mile 4600 Beechwood Rd, Cincinnati, OH, 45244 Ring: 1 mile radius Prepared by Esri Latitude: 39.11312 Longitude: -84.30513

| Summary                                                                                                |                                     | Census 2                                      |                                     | Census 202                                    |                                     | 2023                                          |                                      | 202                                            |
|--------------------------------------------------------------------------------------------------------|-------------------------------------|-----------------------------------------------|-------------------------------------|-----------------------------------------------|-------------------------------------|-----------------------------------------------|--------------------------------------|------------------------------------------------|
| Population                                                                                             |                                     | 5                                             | ,461                                | 5,61                                          | .2                                  | 5,678                                         |                                      | 5,7                                            |
| Households                                                                                             |                                     | 2                                             | 2,372                               | 2,53                                          | 39                                  | 2,600                                         |                                      | 2,60                                           |
| Families                                                                                               |                                     | 1                                             | ,503                                | 1,49                                          | 9                                   | 1,581                                         |                                      | 1,6                                            |
| Average Household Size                                                                                 |                                     |                                               | 2.30                                | 2.1                                           | .9                                  | 2.17                                          |                                      | 2.:                                            |
| Owner Occupied Housing Units                                                                           |                                     | 1                                             | ,419                                | 1,52                                          | 26                                  | 1,614                                         |                                      | 1,68                                           |
| Renter Occupied Housing Units                                                                          |                                     |                                               | 953                                 | 1,01                                          | .3                                  | 986                                           |                                      | 98                                             |
| Median Age                                                                                             |                                     |                                               | 37.2                                | 40.                                           | .1                                  | 38.5                                          |                                      | 38                                             |
| Trends: 2023-2028 Annual Rate                                                                          |                                     |                                               | Area                                |                                               |                                     | State                                         |                                      | Nation                                         |
| Population                                                                                             |                                     |                                               | 0.27%                               |                                               |                                     | 0.00%                                         |                                      | 0.30                                           |
| Households                                                                                             |                                     |                                               | 0.53%                               |                                               |                                     | 0.19%                                         |                                      | 0.49                                           |
| Families                                                                                               |                                     |                                               | 0.45%                               |                                               |                                     | 0.11%                                         |                                      | 0.44                                           |
| Owner HHs                                                                                              |                                     |                                               | 0.86%                               |                                               |                                     | 0.34%                                         |                                      | 0.66                                           |
| Median Household Income                                                                                |                                     |                                               | 2.12%                               |                                               |                                     | 3.07%                                         |                                      | 2.57                                           |
|                                                                                                        |                                     |                                               |                                     |                                               |                                     | 2023                                          |                                      | 20                                             |
| Households by Income                                                                                   |                                     |                                               |                                     | Nur                                           | nber                                | Percent                                       | Number                               | Perce                                          |
| <\$15,000                                                                                              |                                     |                                               |                                     |                                               | 495                                 | 19.0%                                         | 458                                  | 17.2                                           |
| \$15,000 - \$24,999                                                                                    |                                     |                                               |                                     |                                               | 227                                 | 8.7%                                          | 194                                  | 7.3                                            |
| \$25,000 - \$34,999                                                                                    |                                     |                                               |                                     |                                               | 310                                 | 11.9%                                         | 289                                  | 10.8                                           |
| \$35,000 - \$49,999                                                                                    |                                     |                                               |                                     |                                               | 276                                 | 10.6%                                         | 273                                  | 10.2                                           |
| \$50,000 - \$74,999                                                                                    |                                     |                                               |                                     |                                               | 442                                 | 17.0%                                         | 456                                  | 17.1                                           |
| \$75,000 - \$99,999                                                                                    |                                     |                                               |                                     |                                               | 256                                 | 9.8%                                          | 285                                  | 10.7                                           |
| \$100,000 - \$149,999                                                                                  |                                     |                                               |                                     |                                               | 226                                 | 8.7%                                          | 259                                  | 9.7                                            |
| \$150,000 - \$199,999                                                                                  |                                     |                                               |                                     |                                               | 209                                 | 8.0%                                          | 275                                  | 10.3                                           |
| \$200,000+                                                                                             |                                     |                                               |                                     |                                               | 159                                 | 6.1%                                          | 181                                  | 6.8                                            |
| ,                                                                                                      |                                     |                                               |                                     |                                               |                                     |                                               |                                      | -                                              |
| Median Household Income                                                                                |                                     |                                               |                                     | \$49                                          | ,435                                |                                               | \$54,908                             |                                                |
| Average Household Income                                                                               |                                     |                                               |                                     | \$78                                          | ,758                                |                                               | \$89,423                             |                                                |
| Per Capita Income                                                                                      |                                     |                                               |                                     | \$35                                          | ,197                                |                                               | \$40,484                             |                                                |
|                                                                                                        | Ce                                  | nsus 2010                                     | Cei                                 | nsus 2020                                     |                                     | 2023                                          |                                      | 20                                             |
| Population by Age                                                                                      | Number                              | Percent                                       | Number                              | Percent                                       | Number                              | Percent                                       | Number                               | Perce                                          |
| 0 - 4                                                                                                  | 457                                 | 8.4%                                          | 349                                 | 6.2%                                          | 396                                 |                                               | 408                                  | 7.1                                            |
| 5 - 9                                                                                                  | 342                                 | 6.3%                                          | 313                                 | 5.6%                                          | 386                                 | 6.8%                                          | 367                                  | 6.4                                            |
| 10 - 14                                                                                                | 305                                 | 5.6%                                          | 336                                 | 6.0%                                          | 390                                 | 6.9%                                          | 364                                  | 6.3                                            |
| 15 - 19                                                                                                | 342                                 | 6.3%                                          | 284                                 | 5.1%                                          | 318                                 | 5.6%                                          | 367                                  | 6.4                                            |
| 20 - 24                                                                                                | 377                                 | 6.9%                                          | 337                                 | 6.0%                                          | 334                                 | 5.9%                                          | 399                                  | 6.9                                            |
| 25 - 34                                                                                                | 772                                 | 14.1%                                         | 794                                 | 14.1%                                         | 769                                 | 13.5%                                         | 725                                  | 12.6                                           |
| 35 - 44                                                                                                | 688                                 | 12.6%                                         | 682                                 | 12.2%                                         | 708                                 | 12.5%                                         | 663                                  | 11.5                                           |
| 45 - 54                                                                                                | 854                                 | 15.6%                                         | 690                                 | 12.3%                                         | 622                                 | 11.0%                                         | 623                                  | 10.8                                           |
| 55 - 64                                                                                                | 692                                 | 12.7%                                         | 824                                 | 14.7%                                         | 748                                 | 13.2%                                         | 659                                  | 11.5                                           |
| 65 - 74                                                                                                | 368                                 | 6.7%                                          | 649                                 | 11.6%                                         | 625                                 | 11.0%                                         | 677                                  | 11.8                                           |
| 75 - 84                                                                                                | 217                                 | 4.0%                                          | 271                                 | 4.8%                                          | 293                                 |                                               | 388                                  | 6.7                                            |
| 85+                                                                                                    | 47                                  | 0.9%                                          | 82                                  | 1.5%                                          | 88                                  |                                               | 114                                  | 2.0                                            |
|                                                                                                        |                                     | nsus 2010                                     |                                     | nsus 2020                                     |                                     | 2023                                          |                                      | 20                                             |
|                                                                                                        |                                     |                                               |                                     | Percent                                       | Number                              | Percent                                       | Number                               | Perce                                          |
| Race and Ethnicity                                                                                     | Number                              | Percent                                       | Number                              |                                               | Nullibei                            |                                               |                                      |                                                |
| -                                                                                                      | Number<br>5.118                     | Percent<br>93.7%                              | Number<br>4.965                     |                                               |                                     |                                               |                                      | 86.5                                           |
| White Alone                                                                                            | 5,118                               | 93.7%                                         | 4,965                               | 88.5%                                         | 4,980                               | 87.7%                                         | 4,975                                |                                                |
| White Alone<br>Black Alone                                                                             | 5,118<br>103                        | 93.7%<br>1.9%                                 | 4,965<br>112                        | 88.5%<br>2.0%                                 | 4,980<br>115                        | 87.7%<br>2.0%                                 | 4,975<br>125                         | 2.2                                            |
| Black Alone<br>American Indian Alone                                                                   | 5,118<br>103<br>15                  | 93.7%<br>1.9%<br>0.3%                         | 4,965<br>112<br>19                  | 88.5%<br>2.0%<br>0.3%                         | 4,980<br>115<br>19                  | 87.7%<br>2.0%<br>0.3%                         | 4,975<br>125<br>19                   | 2.2<br>0.3                                     |
| White Alone<br>Black Alone<br>American Indian Alone<br>Asian Alone                                     | 5,118<br>103<br>15<br>56            | 93.7%<br>1.9%<br>0.3%<br>1.0%                 | 4,965<br>112<br>19<br>64            | 88.5%<br>2.0%<br>0.3%<br>1.1%                 | 4,980<br>115<br>19<br>71            | 87.7%<br>2.0%<br>0.3%<br>1.3%                 | 4,975<br>125<br>19<br>82             | 2.2<br>0.3<br>1.4                              |
| White Alone<br>Black Alone<br>American Indian Alone<br>Asian Alone<br>Pacific Islander Alone           | 5,118<br>103<br>15<br>56<br>0       | 93.7%<br>1.9%<br>0.3%<br>1.0%<br>0.0%         | 4,965<br>112<br>19<br>64<br>1       | 88.5%<br>2.0%<br>0.3%<br>1.1%<br>0.0%         | 4,980<br>115<br>19<br>71<br>2       | 87.7%<br>2.0%<br>0.3%<br>1.3%<br>0.0%         | 4,975<br>125<br>19<br>82<br>2        | 2.2<br>0.3<br>1.4<br>0.0                       |
| White Alone Black Alone American Indian Alone Asian Alone Pacific Islander Alone Some Other Race Alone | 5,118<br>103<br>15<br>56<br>0<br>55 | 93.7%<br>1.9%<br>0.3%<br>1.0%<br>0.0%<br>1.0% | 4,965<br>112<br>19<br>64<br>1<br>87 | 88.5%<br>2.0%<br>0.3%<br>1.1%<br>0.0%<br>1.6% | 4,980<br>115<br>19<br>71<br>2<br>98 | 87.7%<br>2.0%<br>0.3%<br>1.3%<br>0.0%<br>1.7% | 4,975<br>125<br>19<br>82<br>2<br>112 | 2.2<br>0.3<br>1.4<br>0.0<br>1.9                |
| White Alone<br>Black Alone<br>American Indian Alone<br>Asian Alone<br>Pacific Islander Alone           | 5,118<br>103<br>15<br>56<br>0       | 93.7%<br>1.9%<br>0.3%<br>1.0%<br>0.0%         | 4,965<br>112<br>19<br>64<br>1       | 88.5%<br>2.0%<br>0.3%<br>1.1%<br>0.0%         | 4,980<br>115<br>19<br>71<br>2       | 87.7%<br>2.0%<br>0.3%<br>1.3%<br>0.0%         | 4,975<br>125<br>19<br>82<br>2        | 86.5<br>2.2<br>0.3<br>1.4<br>0.0<br>1.9<br>7.6 |
| White Alone Black Alone American Indian Alone Asian Alone Pacific Islander Alone Some Other Race Alone | 5,118<br>103<br>15<br>56<br>0<br>55 | 93.7%<br>1.9%<br>0.3%<br>1.0%<br>0.0%<br>1.0% | 4,965<br>112<br>19<br>64<br>1<br>87 | 88.5%<br>2.0%<br>0.3%<br>1.1%<br>0.0%<br>1.6% | 4,980<br>115<br>19<br>71<br>2<br>98 | 87.7%<br>2.0%<br>0.3%<br>1.3%<br>0.0%<br>1.7% | 4,975<br>125<br>19<br>82<br>2<br>112 | 2.2<br>0.3<br>1.4<br>0.0<br>1.9                |

Longitude: -84.30513

Median HH Income

**Families** 