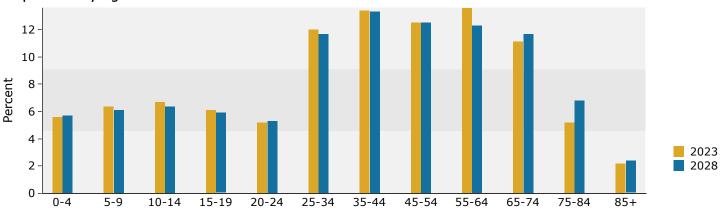

|                             |      |           |       |            |    |         |        |      |

Data Note: Income is expressed in current dollars.

Source: Esri forecasts for 2023 and 2028. U.S. Census Bureau 2020 decennial Census in 2020 geographies.



\*\*Beechwood Square 1,3,5 mile 4600 Beechwood Rd, Cincinnati, OH, 45244 Ring: 5 mile radius Prepared by Esri Latitude: 39.11312 Longitude: -84.30513



**Families** 

### Population by Age

Population

Households

0



#### 2023 Household Income



#### 2023 Population by Race

Owner HHs



Median HH Income

2023 Percent Hispanic Origin:3.0%

Source: Esri forecasts for 2023 and 2028. U.S. Census Bureau 2020 decennial Census in 2020 geographies.

©2024 Esri Page 6 of 6



## **Business Summary**

\*\*Beechwood Square 1,3,5 mile 4600 Beechwood Rd, Cincinnati, OH, 45244 Rings: 1, 3, 5 mile radii Prepared by Esri Latitude: 39.11312 Longitude: -84.30513

| Data for all businesses in area                           | 1 mile | 3 miles | 5 miles |
|-----------------------------------------------------------|--------|---------|---------|
| Total Businesses:                                         | 150    | 1,515   | 4,251   |
| Total Employees:                                          | 1,477  | 22,684  | 56,57