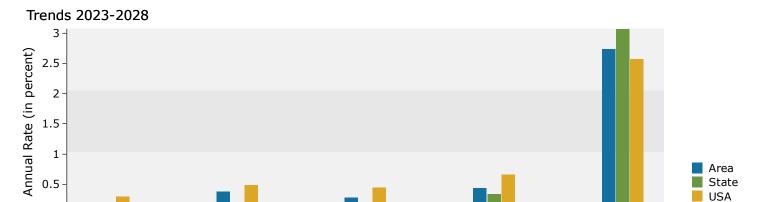

|                             |      |           |       |            |    |         |        |      |

Data Note: Income is expressed in current dollars.

Source: Esri forecasts for 2023 and 2028. U.S. Census Bureau 2020 decennial Census in 2020 geographies.



\*\*Beechwood Square 1,3,5 mile 4600 Beechwood Rd, Cincinnati, OH, 45244 Ring: 5 mile radius Prepared by Esri Latitude: 39.11312 Longitude: -84.30513



**Families** 

### Population by Age

Population

Households

0



#### 2023 Household Income



#### 2023 Population by Race

Owner HHs



Median HH Income

2023 Percent Hispanic Origin:3.0%

Source: Esri forecasts for 2023 and 2028. U.S. Census Bureau 2020 decennial Census in 2020 geographies.

©2024 Esri Page 6 of 6



## **Business Summary**

\*\*Beechwood Square 1,3,5 mile 4600 Beechwood Rd, Cincinnati, OH, 45244 Rings: 1, 3, 5 mile radii Prepared by Esri Latitude: 39.11312 Longitude: -84.30513

| Data for all businesses in area                           | 1 mile | 3 miles | 5 miles |
|-----------------------------------------------------------|--------|---------|---------|
| Total Businesses:                                         | 150    | 1,515   | 4,251   |
| Total Employees: