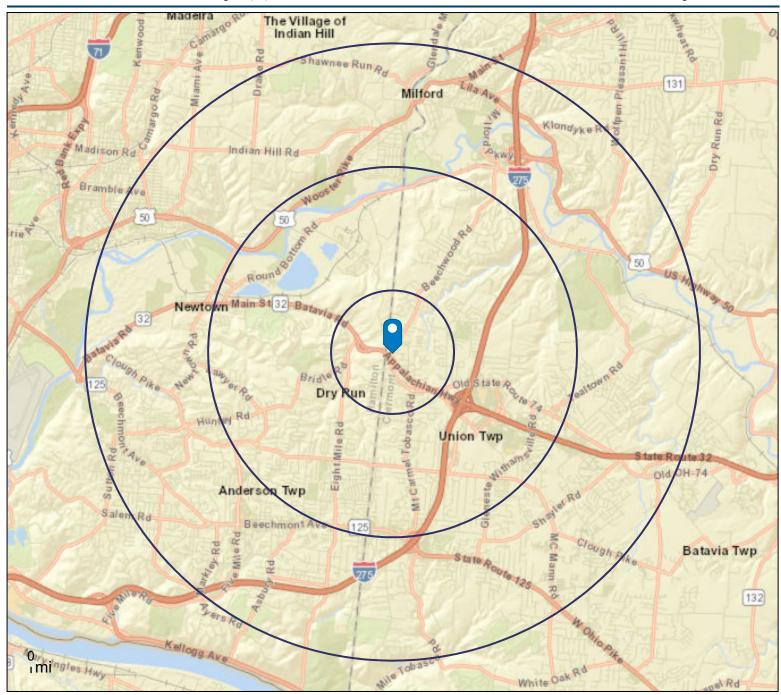

# Site Details Map

\*\*Beechwood Square 1,3,5 mile 4600 Beechwood Rd, Cincinnati, OH, 45244 Rings: 1, 3, 5 mile radii Prepared by Esri Latitude: 39.11312 Longitude: -84.30513

#### This site is located in:

City: ---

County: Clermont County

State: Ohio ZIP Code: 45244

**Census Tract:** 39025041405 **Census Block Group:** 390250414054

CBSA: Cincinnati, OH-KY-IN Metropolitan Statistical Area