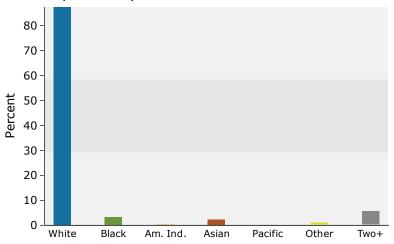

#### 2023 Population by Race

Owner HHs

2023 Percent Hispanic Origin:4.4%

Source: Esri forecasts for 2023 and 2028. U.S. Census Bureau 2020 decennial Census in 2020 geographies.

©2024 Esri Page 2 of 6

\*\*Beechwood Square 1,3,5 mile 4600 Beechwood Rd, Cincinnati, OH, 45244 Ring: 3 mile radius Prepared by Esri Latitude: 39.11312 Longitude: -84.30513