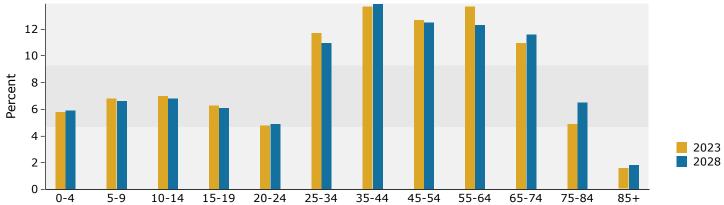

| 0.7%      | 464    | 1.0%         | 512          | 1.1%         | 594            |            |
| Pacific Islander Alone                          |                |           |        | 1.0%<br>5.4% | 512<br>2,612 | 1.1%<br>5.8% | 594<br>2,971   |            |
| Pacific Islander Alone<br>Some Other Race Alone | 281            | 0.7%      | 464    |              |              |              |                | 1.3<br>6.5 |

Data Note: Income is expressed in current dollars.

Source: Esri forecasts for 2023 and 2028. U.S. Census Bureau 2020 decennial Census in 2020 geographies.

©2024 Esri Page 3 of 6



\*\*Beechwood Square 1,3,5 mile 4600 Beechwood Rd, Cincinnati, OH, 45244 Ring: 3 mile radius Prepared by Esri Latitude: 39.11312 Longitude: -84.30513



### Population by Age



#### 2023 Household Income



#### 2023 Population by Race



2023 Percent Hispanic Origin: 3.0%

Source: Esri forecasts for 2023 and 2028. U.S. Census Bureau 2020 decennial Census in 2020 geographies.

©2024 Esri Page 4 of 6



\*\*Beechwood Square 1,3,5 mile 4600 Beechwood Rd, Cincinnati, OH, 45244 Ring: 5 mile radius Prepared by Esri Latitude: 39.11312 Longitude: -84.30513

January 19, 2024

| Average Household Income         \$118,106         \$133,804           Per Capita Income         Cerus 2010         Cerus 2010         Cerus 2010         Number         Percent         Number         Number         Percent         Number         Number         Number         Number         Number         Percent         Number         Percent         Number         Percent         Nu