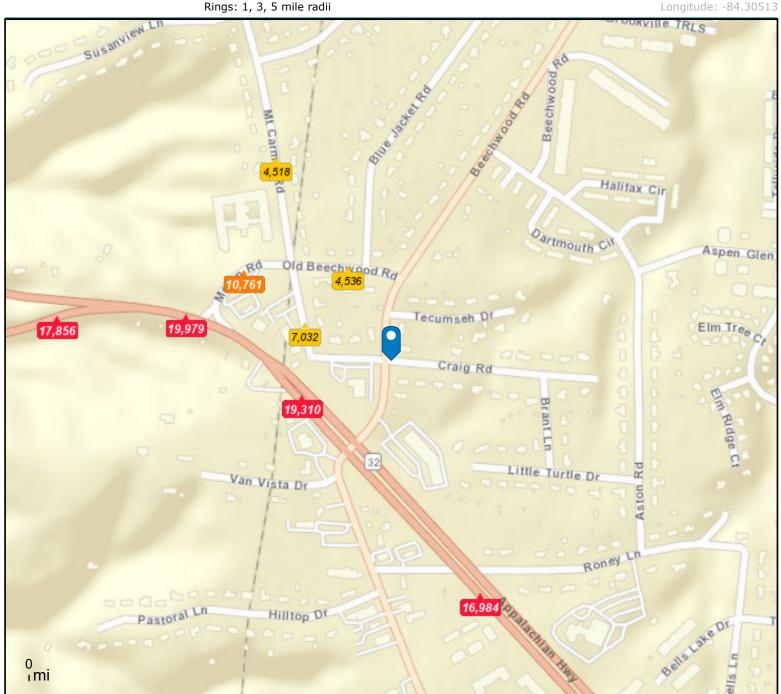

# Site Details Map

\*\*Beechwood Square 1,3,5 mile 4600 Beechwood Rd, Cincinnati, OH, 45244 Rings: 1, 3, 5 mile radii Prepared by Esri Latitude: 39.11312 Longitude: -84.30513