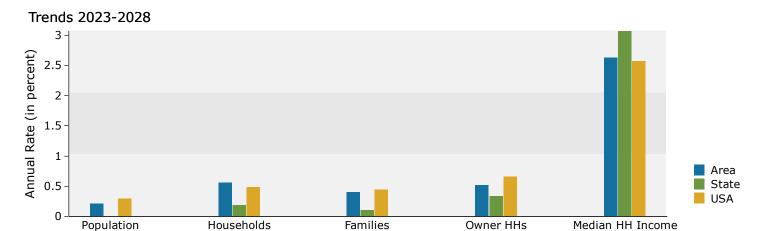

me Other Race Alone | 281            | 0.7%      | 464    | 1.0%         | 512          | 1.1%         | 594            |            |
| Pacific Islander Alone                          |                |           |        | 1.0%<br>5.4% | 512<br>2,612 | 1.1%<br>5.8% | 594<br>2,971   |            |
| Pacific Islander Alone<br>Some Other Race Alone | 281            | 0.7%      | 464    |              |              |              |                | 1.3<br>6.5 |

Data Note: Income is expressed in current dollars.

Source: Esri forecasts for 2023 and 2028. U.S. Census Bureau 2020 decennial Census in 2020 geographies.

©2024 Esri Page 3 of 6



\*\*Beechwood Square 1,3,5 mile 4600 Beechwood Rd, Cincinnati, OH, 45244 Ring: 3 mile radius Prepared by Esri Latitude: 39.11312 Longitude: -84.30513



### Population by Age



#### 2023 Household Income



#### 2023 Population by Race



2023 Percent Hispanic Origin: 3.0%

Source: Esri forecasts for 2023 and 2028. U.S. Census Bureau 2020 decennial Census in 2020 geographies.

©2024 Esri Page 4 of 6



\*\*Beechwood Square 1,3,5 mile 4600 Beechwood Rd, Cincinnati, OH, 45244 Ring: 5 mile radius Prepared by Esri Latitude: 39.11312 Longitude: -84.30513

January 19, 2024

| Average Household Income         \$118,106         \$133,804           Per Capita Income         Cerus 2010         Cerus 2010         Cerus 2010         Number         Percent         Number         Number         Percent         Number         Number         Number         Number         Number         Percent         Number         Percent         Number         Perce