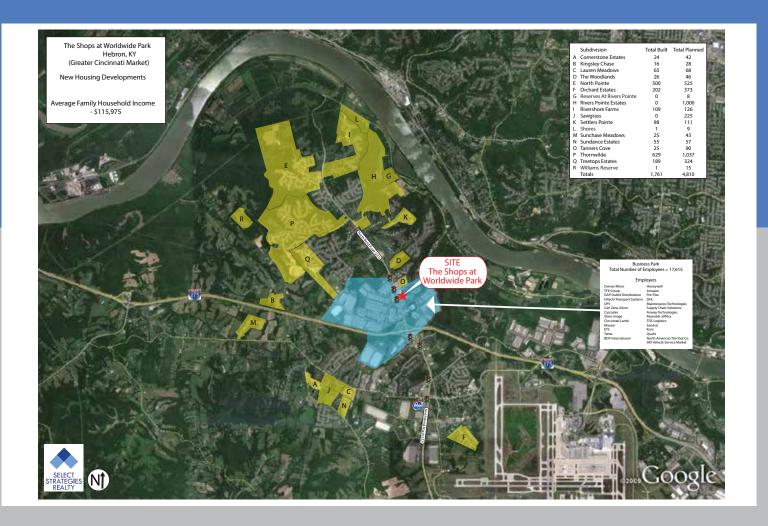

## PROPERTY FEATURES

- The Shops at Worldwide Park is located on North Bend Road 1/4 mile from I-275. (VPD 52,658 @ I-275 exit).
- Situated at the first traffic light off I-275.
- 13,000+ workers within three mile radius of the site.
- Site offers a parking ratio of 7 cars per 1,000 SF.