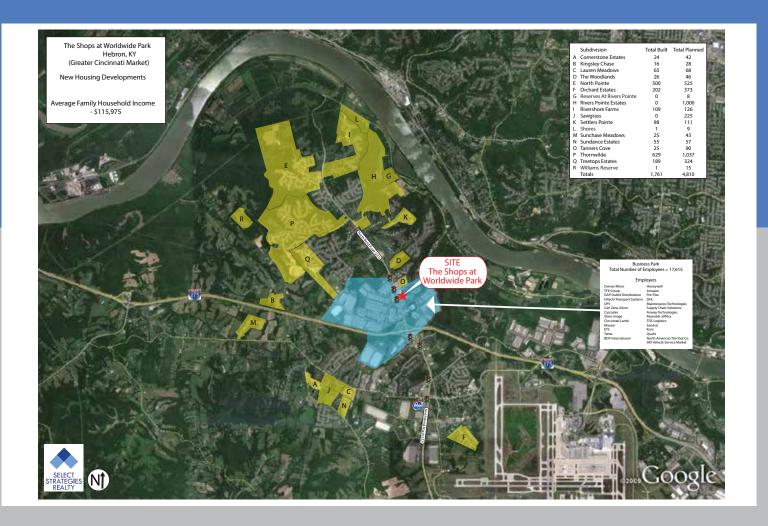

#### PROPERTY FEATURES

- The Shops at Worldwide Park is located on North Bend Road 1/4 mile from I-275. (VPD 52,658 @ I-275 exit).
- Situated at the first traffic light off I-275.
- 13,000+ workers within three mile radius of the site.
- Site offers a parking ratio of 7 cars per 1,000 SF.