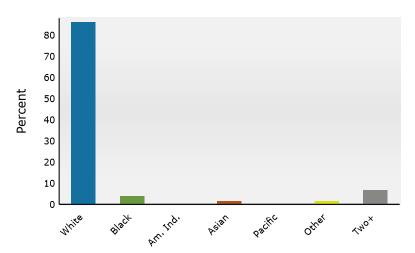

#### 2024 Population by Race

2024 Percent Hispanic Origin: 5.2%

Source: Esri forecasts for 2024 and 2029. U.S. Census Bureau 2020 decennial Census in 2020 geographies.

© 2025 Esri Page 2 of 6

\*\*The Shops at Worldwide Park - 1,3,5 mile 2010 N Bend Rd, Hebron, Kentucky, 41048 Ring: 3 mile radius

©2025 Esri Page 1 of 1

\*\*The Shops at Worldwide Park - 1,3,5 mile 2010 N Bend Rd, Hebron, Kentucky, 41048 Ring: 1 mile radius

Prepared by Esri Latitude: 39.08743

Longitude: -84.71163

| Summary                                                        |          | Census 20    | 10      | Census 202     | 20      | 2024         |           | 2029         |
|----------------------------------------------------------------|----------|--------------|---------|----------------|---------|--------------|-----------|--------------|
| Population                                                     |          | 2,2          | 266     | 2,41           | 18      | 2,570        |           | 2,692        |
| Households                                                     |          | 7            | 798     | 89             | 90      | 941          |           | 986          |
| Families                                                       |          | 6            | 529     | 66             | 55      | 699          |           | 729          |
| Average Household Size                                         |          | 2            | .84     | 2.7            | 72      | 2.73         |           | 2.73         |
| Owner Occupied Housing Units                                   |          | Ē            | 527     | 58             | 34      | 650          |           | 697          |
| Renter Occupied Housing Units                                  |          | 2            | 271     | 30             | 06      | 291          |           | 289          |
| Median Age                                                     |          | 3            | 3.3     | 34             | .6      | 34.8         |           | 35.5         |
| Trends: 2024-2029 Annual Rate                                  | <b>e</b> |              | Area    |                |         | State        |           | National     |
| Population                                                     |          |              | 0.93%   |                |         | ).17%        |           | 0.38%        |
| Households                                                     |          |              | 0.94%   |                |         | ).26%        |           | 0.64%        |
| Families                                                       |          |              | 0.84%   |                |         | ).15%        |           | 0.56%        |
| Owner HHs                                                      |          |              | 1.41%   |                |         | ).58%        |           | 0.97%        |
| Median Household Income                                        |          |              | 2.63%   |                |         | 3.11%        |           | 2.95%        |
|                                                                |          |              |         |                |         | 2024         |           | 2029         |
| Households by Income                                           |          |              |         | Nur            |         | ercent       | Number    | Percent      |
| <\$15,000                                                      |          |              |         |                | 30      | 3.2%         | 25        | 2.5%         |
| \$15,000 - \$24,999                                            |          |              |         |                | 30      | 3.2%         | 22        | 2.2%         |
| \$25,000 - \$34,999                                            |          |              |         |                |         | 0.9%         | 6         | 0.6%         |
| \$35,000 - \$49,999                                            |          |              |         |                |         | 8.3%         | 63        | 6.4%         |
| \$50,000 - \$74,999                                            |          |              |         |                |         | 15.7%        | 128       | 13.0%        |
| \$75,000 - \$99,999                                            |          |              |         |                |         | 18.6%        | 166       | 16.8%        |
| \$100,000 - \$149,999                                          |          |              |         |                |         | 20.3%        | 215       | 21.8%        |
| \$150,000 - \$199,999                                          |          |              |         |                |         | 8.8%         | 114       | 11.6%        |
| \$200,000+                                                     |          |              |         |                | 198 2   | 21.0%        | 244       | 24.7%        |
| Median Household Income                                        |          |              |         | \$100          | 240     |              | \$114,140 |              |
| Average Household Income                                       |          |              |         | \$100<br>\$140 |         |              | \$161,123 |              |
| Per Capita Income                                              |          |              |         |                | .,558   |              | \$59,083  |              |
| Ter capita meome                                               | Cei      | nsus 2010    | Cer     | nsus 2020      | .,550   | 2024         | ψ33,003   | 2029         |
| Population by Age                                              | Number   | Percent      | Number  | Percent        | Number  | Percent      | Number    | Percent      |
| 0 - 4                                                          | 178      | 7.9%         | 175     | 7.2%           | 186     | 7.2%         | 198       | 7.4%         |
| 5 - 9                                                          | 209      | 9.2%         | 188     | 7.8%           | 197     | 7.7%         | 193       | 7.2%         |
| 10 - 14                                                        | 203      | 9.0%         | 216     | 8.9%           | 204     | 7.9%         | 198       | 7.4%         |
| 15 - 19                                                        | 141      | 6.2%         | 164     | 6.8%           | 200     | 7.8%         | 182       | 6.8%         |
| 20 - 24                                                        | 121      | 5.3%         | 152     | 6.3%           | 148     | 5.8%         | 177       | 6.6%         |
| 25 - 34                                                        | 340      | 15.0%        | 327     | 13.5%          | 358     | 13.9%        | 375       | 13.9%        |
| 35 - 44                                                        | 324      | 14.3%        | 330     | 13.6%          | 358     | 13.9%        | 389       | 14.5%        |
| 45 - 54                                                        | 364      | 16.1%        | 286     | 11.8%          | 312     | 12.1%        | 320       | 11.9%        |
| 55 - 64                                                        | 224      | 9.9%         | 279     | 11.5%          | 262     | 10.2%        | 263       | 9.8%         |
| 65 - 74                                                        | 107      | 4.7%         | 201     | 8.3%           | 206     | 8.0%         | 230       | 8.6%         |
| 75 - 84                                                        | 46       | 2.0%         | 74      | 3.1%           | 114     | 4.4%         | 134       | 5.0%         |
| 85+                                                            | 9        | 0.4%         | 24      | 1.0%           | 24      | 0.9%         | 31        | 1.2%         |
|                                                                | Ce       | nsus 2010    | Cer     | nsus 2020      |         | 2024         |           | 2029         |
| Race and Ethnicity                                             | Number   | Percent      | Number  | Percent        | Number  | Percent      | Number    | Percent      |
| White Alone                                                    | 2,093    | 92.3%        | 2,003   | 82.8%          | 2,075   | 80.8%        | 2,133     | 79.2%        |
| Black Alone                                                    | 57       | 2.5%         | 121     | 5.0%           | 159     | 6.2%         | 179       | 6.6%         |
| American Indian Alone                                          | 2        | 0.1%         | 3       | 0.1%           | 3       | 0.1%         | 4         | 0.1%         |
| American mulan Alone                                           |          |              |         | 4 70/          | 46      | 1.8%         | 52        | 1.9%         |
| Asian Alone                                                    | 48       | 2.1%         | 40      | 1.7%           | 40      | 110 70       |           |              |
|                                                                | 48<br>0  | 2.1%<br>0.0% | 40<br>2 | 0.1%           | 2       | 0.1%         | 3         | 0.1%         |
| Asian Alone                                                    |          |              |         |                |         |              |           | 0.1%<br>2.0% |
| Asian Alone<br>Pacific Islander Alone                          | 0        | 0.0%         | 2       | 0.1%           | 2       | 0.1%         | 3         |              |
| Asian Alone<br>Pacific Islander Alone<br>Some Other Race Alone | 0<br>24  | 0.0%<br>1.1% | 2<br>41 | 0.1%<br>1.7%   | 2<br>47 | 0.1%<br>1.8% | 3<br>53   | 2.0%         |