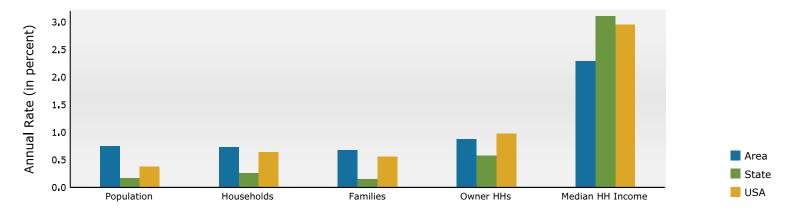

#### Trends 2024-2029

©2025 Esri Page 1 of 1

\*\*The Shops at Worldwide Park - 1,3,5 mile 2010 N Bend Rd, Hebron, Kentucky, 41048 Ring: 1 mile radius

Prepared by Esri Latitude: 39.08743

Longitude: -84.71163

| Summary                                                        |          | Census 20    | 10      | Census 202     | 20      | 2024         |           | 2029         |
|----------------------------------------------------------------|----------|--------------|---------|----------------|---------|--------------|-----------|--------------|
| Population                                                     |          | 2,2          | 266     | 2,41           | 18      | 2,570        |           | 2,692        |
| Households                                                     |          | 7            | 798     | 89             | 90      | 941          |           | 986          |
| Families                                                       |          | 6            | 529     | 66             | 55      | 699          |           | 729          |
| Average Household Size                                         |          | 2            | .84     | 2.7            | 72      | 2.73         |           | 2.73         |
| Owner Occupied Housing Units                                   |          | Ē            | 527     | 58             | 34      | 650          |           | 697          |
| Renter Occupied Housing Units                                  |          | 2            | 271     | 30             | 06      | 291          |           | 289          |
| Median Age                                                     |          | 3            | 3.3     | 34             | .6      | 34.8         |           | 35.5         |
| Trends: 2024-2029 Annual Rate                                  | <b>e</b> |              | Area    |                |         | State        |           | National     |
| Population                                                     |          |              | 0.93%   |                |         | ).17%        |           | 0.38%        |
| Households                                                     |          |              | 0.94%   |                |         | ).26%        |           | 0.64%        |
| Families                                                       |          |              | 0.84%   |                |         | ).15%        |           | 0.56%        |
| Owner HHs                                                      |          |              | 1.41%   |                |         | ).58%        |           | 0.97%        |
| Median Household Income                                        |          |              | 2.63%   |                |         | 3.11%        |           | 2.95%        |
|                                                                |          |              |         |                |         | 2024         |           | 2029         |
| Households by Income                                           |          |              |         | Nur            |         | ercent       | Number    | Percent      |
| <\$15,000                                                      |          |              |         |                | 30      | 3.2%         | 25        | 2.5%         |
| \$15,000 - \$24,999                                            |          |              |         |                | 30      | 3.2%         | 22        | 2.2%         |
| \$25,000 - \$34,999                                            |          |              |         |                |         | 0.9%         | 6         | 0.6%         |
| \$35,000 - \$49,999                                            |          |              |         |                |         | 8.3%         | 63        | 6.4%         |
| \$50,000 - \$74,999                                            |          |              |         |                |         | 15.7%        | 128       | 13.0%        |
| \$75,000 - \$99,999                                            |          |              |         |                |         | 18.6%        | 166       | 16.8%        |
| \$100,000 - \$149,999                                          |          |              |         |                |         | 20.3%        | 215       | 21.8%        |
| \$150,000 - \$199,999                                          |          |              |         |                |         | 8.8%         | 114       | 11.6%        |
| \$200,000+                                                     |          |              |         |                | 198 2   | 21.0%        | 244       | 24.7%        |
| Median Household Income                                        |          |              |         | \$100          | 240     |              | \$114,140 |              |
| Average Household Income                                       |          |              |         | \$100<br>\$140 |         |              | \$161,123 |              |
| Per Capita Income                                              |          |              |         |                | .,558   |              | \$59,083  |              |
| Ter capita meome                                               | Cei      | nsus 2010    | Cer     | nsus 2020      | .,550   | 2024         | ψ33,003   | 2029         |
| Population by Age                                              | Number   | Percent      | Number  | Percent        | Number  | Percent      | Number    | Percent      |
| 0 - 4                                                          | 178      | 7.9%         | 175     | 7.2%           | 186     | 7.2%         | 198       | 7.4%         |
| 5 - 9                                                          | 209      | 9.2%         | 188     | 7.8%           | 197     | 7.7%         | 193       | 7.2%         |
| 10 - 14                                                        | 203      | 9.0%         | 216     | 8.9%           | 204     | 7.9%         | 198       | 7.4%         |
| 15 - 19                                                        | 141      | 6.2%         | 164     | 6.8%           | 200     | 7.8%         | 182       | 6.8%         |
| 20 - 24                                                        | 121      | 5.3%         | 152     | 6.3%           | 148     | 5.8%         | 177       | 6.6%         |
| 25 - 34                                                        | 340      | 15.0%        | 327     | 13.5%          | 358     | 13.9%        | 375       | 13.9%        |
| 35 - 44                                                        | 324      | 14.3%        | 330     | 13.6%          | 358     | 13.9%        | 389       | 14.5%        |
| 45 - 54                                                        | 364      | 16.1%        | 286     | 11.8%          | 312     | 12.1%        | 320       | 11.9%        |
| 55 - 64                                                        | 224      | 9.9%         | 279     | 11.5%          | 262     | 10.2%        | 263       | 9.8%         |
| 65 - 74                                                        | 107      | 4.7%         | 201     | 8.3%           | 206     | 8.0%         | 230       | 8.6%         |
| 75 - 84                                                        | 46       | 2.0%         | 74      | 3.1%           | 114     | 4.4%         | 134       | 5.0%         |
| 85+                                                            | 9        | 0.4%         | 24      | 1.0%           | 24      | 0.9%         | 31        | 1.2%         |
|                                                                | Ce       | nsus 2010    | Cer     | nsus 2020      |         | 2024         |           | 2029         |
| Race and Ethnicity                                             | Number   | Percent      | Number  | Percent        | Number  | Percent      | Number    | Percent      |
| White Alone                                                    | 2,093    | 92.3%        | 2,003   | 82.8%          | 2,075   | 80.8%        | 2,133     | 79.2%        |
| Black Alone                                                    | 57       | 2.5%         | 121     | 5.0%           | 159     | 6.2%         | 179       | 6.6%         |
| American Indian Alone                                          | 2        | 0.1%         | 3       | 0.1%           | 3       | 0.1%         | 4         | 0.1%         |
| American mulan Alone                                           |          |              |         | 4 70/          | 46      | 1.8%         | 52        | 1.9%         |
| Asian Alone                                                    | 48       | 2.1%         | 40      | 1.7%           | 40      | 110 70       |           |              |
|                                                                | 48<br>0  | 2.1%<br>0.0% | 40<br>2 | 0.1%           | 2       | 0.1%         | 3         | 0.1%         |
| Asian Alone                                                    |          |              |         |                |         |              |           | 0.1%<br>2.0% |
| Asian Alone<br>Pacific Islander Alone                          | 0        | 0.0%         | 2       | 0.1%           | 2       | 0.1%         | 3         |              |
| Asian Alone<br>Pacific Islander Alone<br>Some Other Race Alone | 0<br>24  | 0.0%<br>1.1% | 2<br>41 | 0.1%<br>1.7%   | 2<br>47 | 0.1%<br>1.8% | 3<br>53   | 2.0%         |