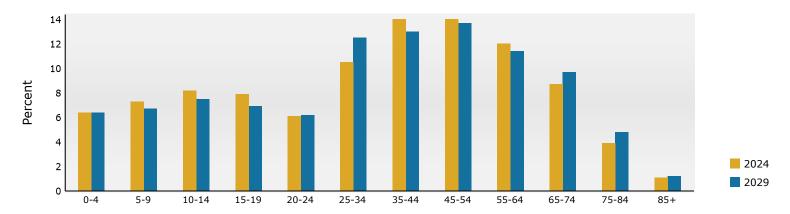

#### Population by Age

©2025 Esri Page 1 of 1

\*\*The Shops at Worldwide Park - 1,3,5 mile 2010 N Bend Rd, Hebron, Kentucky, 41048 Ring: 1 mile radius

Prepared by Esri Latitude: 39.08743

Longitude: -84.71163

| Summary                                                        |          | Census 20    | 10      | Census 202     | 20      | 2024         |           | 2029         |
|----------------------------------------------------------------|----------|--------------|---------|----------------|---------|--------------|-----------|--------------|
| Population                                                     |          | 2,2          | 266     | 2,41           | 18      | 2,570        |           | 2,692        |
| Households                                                     |          | 7            | 798     | 89             | 90      | 941          |           | 986          |
| Families                                                       |          | 6            | 529     | 66             | 55      | 699          |           | 729          |
| Average Household Size                                         |          | 2            | .84     | 2.7            | 72      | 2.73         |           | 2.73         |
| Owner Occupied Housing Units                                   |          | Ē            | 527     | 58             | 34      | 650          |           | 697          |
| Renter Occupied Housing Units                                  |          | 2            | 271     | 30             | 06      | 291          |           | 289          |
| Median Age                                                     |          | 3            | 3.3     | 34             | .6      | 34.8         |           | 35.5         |
| Trends: 2024-2029 Annual Rate                                  | <b>e</b> |              | Area    |                |         | State        |           | National     |
| Population                                                     |          |              | 0.93%   |                |         | ).17%        |           | 0.38%        |
| Households                                                     |          |              | 0.94%   |                |         | ).26%        |           | 0.64%        |
| Families                                                       |          |              | 0.84%   |                |         | ).15%        |           | 0.56%        |
| Owner HHs                                                      |          |              | 1.41%   |                |         | ).58%        |           | 0.97%        |
| Median Household Income                                        |          |              | 2.63%   |                |         | 3.11%        |           | 2.95%        |
|                                                                |          |              |         |                |         | 2024         |           | 2029         |
| Households by Income                                           |          |              |         | Nur            |         | ercent       | Number    | Percent      |
| <\$15,000                                                      |          |              |         |                | 30      | 3.2%         | 25        | 2.5%         |
| \$15,000 - \$24,999                                            |          |              |         |                | 30      | 3.2%         | 22        | 2.2%         |
| \$25,000 - \$34,999                                            |          |              |         |                |         | 0.9%         | 6         | 0.6%         |
| \$35,000 - \$49,999                                            |          |              |         |                |         | 8.3%         | 63        | 6.4%         |
| \$50,000 - \$74,999                                            |          |              |         |                |         | 15.7%        | 128       | 13.0%        |
| \$75,000 - \$99,999                                            |          |              |         |                |         | 18.6%        | 166       | 16.8%        |
| \$100,000 - \$149,999                                          |          |              |         |                |         | 20.3%        | 215       | 21.8%        |
| \$150,000 - \$199,999                                          |          |              |         |                |         | 8.8%         | 114       | 11.6%        |
| \$200,000+                                                     |          |              |         |                | 198 2   | 21.0%        | 244       | 24.7%        |
| Median Household Income                                        |          |              |         | \$100          | 240     |              | \$114,140 |              |
| Average Household Income                                       |          |              |         | \$100<br>\$140 |         |              | \$161,123 |              |
| Per Capita Income                                              |          |              |         |                | .,558   |              | \$59,083  |              |
| Ter capita meome                                               | Cei      | nsus 2010    | Cer     | nsus 2020      | .,550   | 2024         | ψ33,003   | 2029         |
| Population by Age                                              | Number   | Percent      | Number  | Percent        | Number  | Percent      | Number    | Percent      |
| 0 - 4                                                          | 178      | 7.9%         | 175     | 7.2%           | 186     | 7.2%         | 198       | 7.4%         |
| 5 - 9                                                          | 209      | 9.2%         | 188     | 7.8%           | 197     | 7.7%         | 193       | 7.2%         |
| 10 - 14                                                        | 203      | 9.0%         | 216     | 8.9%           | 204     | 7.9%         | 198       | 7.4%         |
| 15 - 19                                                        | 141      | 6.2%         | 164     | 6.8%           | 200     | 7.8%         | 182       | 6.8%         |
| 20 - 24                                                        | 121      | 5.3%         | 152     | 6.3%           | 148     | 5.8%         | 177       | 6.6%         |
| 25 - 34                                                        | 340      | 15.0%        | 327     | 13.5%          | 358     | 13.9%        | 375       | 13.9%        |
| 35 - 44                                                        | 324      | 14.3%        | 330     | 13.6%          | 358     | 13.9%        | 389       | 14.5%        |
| 45 - 54                                                        | 364      | 16.1%        | 286     | 11.8%          | 312     | 12.1%        | 320       | 11.9%        |
| 55 - 64                                                        | 224      | 9.9%         | 279     | 11.5%          | 262     | 10.2%        | 263       | 9.8%         |
| 65 - 74                                                        | 107      | 4.7%         | 201     | 8.3%           | 206     | 8.0%         | 230       | 8.6%         |
| 75 - 84                                                        | 46       | 2.0%         | 74      | 3.1%           | 114     | 4.4%         | 134       | 5.0%         |
| 85+                                                            | 9        | 0.4%         | 24      | 1.0%           | 24      | 0.9%         | 31        | 1.2%         |
|                                                                | Ce       | nsus 2010    | Cer     | nsus 2020      |         | 2024         |           | 2029         |
| Race and Ethnicity                                             | Number   | Percent      | Number  | Percent        | Number  | Percent      | Number    | Percent      |
| White Alone                                                    | 2,093    | 92.3%        | 2,003   | 82.8%          | 2,075   | 80.8%        | 2,133     | 79.2%        |
| Black Alone                                                    | 57       | 2.5%         | 121     | 5.0%           | 159     | 6.2%         | 179       | 6.6%         |
| American Indian Alone                                          | 2        | 0.1%         | 3       | 0.1%           | 3       | 0.1%         | 4         | 0.1%         |
| American mulan Alone                                           |          |              |         | 4 70/          | 46      | 1.8%         | 52        | 1.9%         |
| Asian Alone                                                    | 48       | 2.1%         | 40      | 1.7%           | 40      | 110 70       |           |              |
|                                                                | 48<br>0  | 2.1%<br>0.0% | 40<br>2 | 0.1%           | 2       | 0.1%         | 3         | 0.1%         |
| Asian Alone                                                    |          |              |         |                |         |              |           | 0.1%<br>2.0% |
| Asian Alone<br>Pacific Islander Alone                          | 0        | 0.0%         | 2       | 0.1%           | 2       | 0.1%         | 3         |              |
| Asian Alone<br>Pacific Islander Alone<br>Some Other Race Alone | 0<br>24  | 0.0%<br>1.1% | 2<br>41 | 0.1%<br>1.7%   | 2<br>47 | 0.1%<br>1.8% | 3<br>53   | 2.0%         |