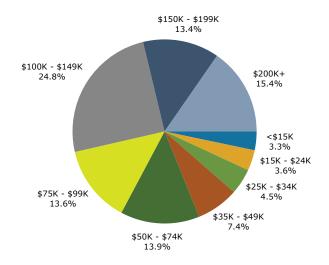

#### 2024 Household Income

©2025 Esri Page 1 of 1

\*\*The Shops at Worldwide Park - 1,3,5 mile 2010 N Bend Rd, Hebron, Kentucky, 41048 Ring: 1 mile radius

Prepared by Esri Latitude: 39.08743

Longitude: -84.71163

| Summary                                                        |          | Census 20    | 10      | Census 202     | 20      | 2024         |           | 2029         |
|----------------------------------------------------------------|----------|--------------|---------|----------------|---------|--------------|-----------|--------------|
| Population                                                     |          | 2,2          | 266     | 2,41           | 18      | 2,570        |           | 2,692        |
| Households                                                     |          | 7            | 798     | 89             | 90      | 941          |           | 986          |
| Families                                                       |          | 6            | 529     | 66             | 55      | 699          |           | 729          |
| Average Household Size                                         |          | 2            | .84     | 2.7            | 72      | 2.73         |           | 2.73         |
| Owner Occupied Housing Units                                   |          | Ē            | 527     | 58             | 34      | 650          |           | 697          |
| Renter Occupied Housing Units                                  |          | 2            | 271     | 30             | 06      | 291          |           | 289          |
| Median Age                                                     |          | 3            | 3.3     | 34             | .6      | 34.8         |           | 35.5         |
| Trends: 2024-2029 Annual Rate                                  | <b>e</b> |              | Area    |                |         | State        |           | National     |
| Population                                                     |          |              | 0.93%   |                |         | ).17%        |           | 0.38%        |
| Households                                                     |          |              | 0.94%   |                |         | ).26%        |           | 0.64%        |
| Families                                                       |          |              | 0.84%   |                |         | ).15%        |           | 0.56%        |
| Owner HHs                                                      |          |              | 1.41%   |                |         | ).58%        |           | 0.97%        |
| Median Household Income                                        |          |              | 2.63%   |                |         | 3.11%        |           | 2.95%        |
|                                                                |          |              |         |                |         | 2024         |           | 2029         |
| Households by Income                                           |          |              |         | Nur            |         | ercent       | Number    | Percent      |
| <\$15,000                                                      |          |              |         |                | 30      | 3.2%         | 25        | 2.5%         |
| \$15,000 - \$24,999                                            |          |              |         |                | 30      | 3.2%         | 22        | 2.2%         |
| \$25,000 - \$34,999                                            |          |              |         |                |         | 0.9%         | 6         | 0.6%         |
| \$35,000 - \$49,999                                            |          |              |         |                |         | 8.3%         | 63        | 6.4%         |
| \$50,000 - \$74,999                                            |          |              |         |                |         | 15.7%        | 128       | 13.0%        |
| \$75,000 - \$99,999                                            |          |              |         |                |         | 18.6%        | 166       | 16.8%        |
| \$100,000 - \$149,999                                          |          |              |         |                |         | 20.3%        | 215       | 21.8%        |
| \$150,000 - \$199,999                                          |          |              |         |                |         | 8.8%         | 114       | 11.6%        |
| \$200,000+                                                     |          |              |         |                | 198 2   | 21.0%        | 244       | 24.7%        |
| Median Household Income                                        |          |              |         | \$100          | 240     |              | \$114,140 |              |
| Average Household Income                                       |          |              |         | \$100<br>\$140 |         |              | \$161,123 |              |
| Per Capita Income                                              |          |              |         |                | .,558   |              | \$59,083  |              |
| Ter capita meome                                               | Cei      | nsus 2010    | Cer     | nsus 2020      | .,550   | 2024         | ψ33,003   | 2029         |
| Population by Age                                              | Number   | Percent      | Number  | Percent        | Number  | Percent      | Number    | Percent      |
| 0 - 4                                                          | 178      | 7.9%         | 175     | 7.2%           | 186     | 7.2%         | 198       | 7.4%         |
| 5 - 9                                                          | 209      | 9.2%         | 188     | 7.8%           | 197     | 7.7%         | 193       | 7.2%         |
| 10 - 14                                                        | 203      | 9.0%         | 216     | 8.9%           | 204     | 7.9%         | 198       | 7.4%         |
| 15 - 19                                                        | 141      | 6.2%         | 164     | 6.8%           | 200     | 7.8%         | 182       | 6.8%         |
| 20 - 24                                                        | 121      | 5.3%         | 152     | 6.3%           | 148     | 5.8%         | 177       | 6.6%         |
| 25 - 34                                                        | 340      | 15.0%        | 327     | 13.5%          | 358     | 13.9%        | 375       | 13.9%        |
| 35 - 44                                                        | 324      | 14.3%        | 330     | 13.6%          | 358     | 13.9%        | 389       | 14.5%        |
| 45 - 54                                                        | 364      | 16.1%        | 286     | 11.8%          | 312     | 12.1%        | 320       | 11.9%        |
| 55 - 64                                                        | 224      | 9.9%         | 279     | 11.5%          | 262     | 10.2%        | 263       | 9.8%         |
| 65 - 74                                                        | 107      | 4.7%         | 201     | 8.3%           | 206     | 8.0%         | 230       | 8.6%         |
| 75 - 84                                                        | 46       | 2.0%         | 74      | 3.1%           | 114     | 4.4%         | 134       | 5.0%         |
| 85+                                                            | 9        | 0.4%         | 24      | 1.0%           | 24      | 0.9%         | 31        | 1.2%         |
|                                                                | Ce       | nsus 2010    | Cer     | nsus 2020      |         | 2024         |           | 2029         |
| Race and Ethnicity                                             | Number   | Percent      | Number  | Percent        | Number  | Percent      | Number    | Percent      |
| White Alone                                                    | 2,093    | 92.3%        | 2,003   | 82.8%          | 2,075   | 80.8%        | 2,133     | 79.2%        |
| Black Alone                                                    | 57       | 2.5%         | 121     | 5.0%           | 159     | 6.2%         | 179       | 6.6%         |
| American Indian Alone                                          | 2        | 0.1%         | 3       | 0.1%           | 3       | 0.1%         | 4         | 0.1%         |
| American mulan Alone                                           |          |              |         | 4 70/          | 46      | 1.8%         | 52        | 1.9%         |
| Asian Alone                                                    | 48       | 2.1%         | 40      | 1.7%           | 40      | 110 70       |           |              |
|                                                                | 48<br>0  | 2.1%<br>0.0% | 40<br>2 | 0.1%           | 2       | 0.1%         | 3         | 0.1%         |
| Asian Alone                                                    |          |              |         |                |         |              |           | 0.1%<br>2.0% |
| Asian Alone<br>Pacific Islander Alone                          | 0        | 0.0%         | 2       | 0.1%           | 2       | 0.1%         | 3         |              |
| Asian Alone<br>Pacific Islander Alone<br>Some Other Race Alone | 0<br>24  | 0.0%<br>1.1% | 2<br>41 | 0.1%<br>1.7%   | 2<br>47 | 0.1%<br>1.8% | 3<br>53   | 2.0%         |