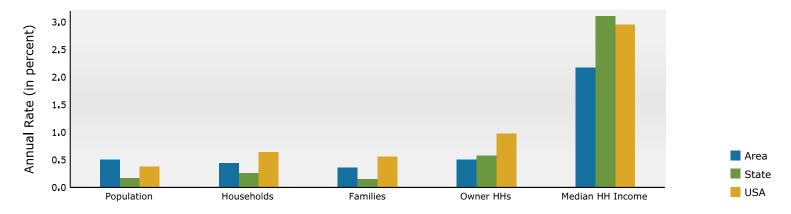

#### Trends 2024-2029

©2025 Esri Page 1 of 1

\*\*The Shops at Worldwide Park - 1,3,5 mile 2010 N Bend Rd, Hebron, Kentucky, 41048 Ring: 1 mile radius

Prepared by Esri Latitude: 39.08743

Longitude: -84.71163

| Summary                                                        |          | Census 20    | 10      | Census 202     | 20      | 2024         |           | 2029         |
|----------------------------------------------------------------|----------|--------------|---------|----------------|---------|--------------|-----------|--------------|
| Population                                                     |          | 2,2          | 266     | 2,41           | 18      | 2,570        |           | 2,692        |
| Households                                                     |          | 7            | 798     | 89             | 90      | 941          |           | 986          |
| Families                                                       |          | 6            | 529     | 66             | 55      | 699          |           | 729          |
| Average Household Size                                         |          | 2            | .84     | 2.7            | 72      | 2.73         |           | 2.73         |
| Owner Occupied Housing Units                                   |          | Ē            | 527     | 58             | 34      | 650          |           | 697          |
| Renter Occupied Housing Units                                  |          | 2            | 271     | 30             | 06      | 291          |           | 289          |
| Median Age                                                     |          | 3            | 3.3     | 34             | .6      | 34.8         |           | 35.5         |
| Trends: 2024-2029 Annual Rate                                  | <b>e</b> |              | Area    |                |         | State        |           | National     |
| Population                                                     |          |              | 0.93%   |                |         | ).17%        |           | 0.38%        |
| Households                                                     |          |              | 0.94%   |                |         | ).26%        |           | 0.64%        |
| Families                                                       |          |              | 0.84%   |                |         | ).15%        |           | 0.56%        |
| Owner HHs                                                      |          |              | 1.41%   |                |         | ).58%        |           | 0.97%        |
| Median Household Income                                        |          |              | 2.63%   |                |         | 3.11%        |           | 2.95%        |
|                                                                |          |              |         |                |         | 2024         |           | 2029         |
| Households by Income                                           |          |              |         | Nur            |         | ercent       | Number    | Percent      |
| <\$15,000                                                      |          |              |         |                | 30      | 3.2%         | 25        | 2.5%         |
| \$15,000 - \$24,999                                            |          |              |         |                | 30      | 3.2%         | 22        | 2.2%         |
| \$25,000 - \$34,999                                            |          |              |         |                |         | 0.9%         | 6         | 0.6%         |
| \$35,000 - \$49,999                                            |          |              |         |                |         | 8.3%         | 63        | 6.4%         |
| \$50,000 - \$74,999                                            |          |              |         |                |         | 15.7%        | 128       | 13.0%        |
| \$75,000 - \$99,999                                            |          |              |         |                |         | 18.6%        | 166       | 16.8%        |
| \$100,000 - \$149,999                                          |          |              |         |                |         | 20.3%        | 215       | 21.8%        |
| \$150,000 - \$199,999                                          |          |              |         |                |         | 8.8%         | 114       | 11.6%        |
| \$200,000+                                                     |          |              |         |                | 198 2   | 21.0%        | 244       | 24.7%        |
| Median Household Income                                        |          |              |         | \$100          | 240     |              | \$114,140 |              |
| Average Household Income                                       |          |              |         | \$100<br>\$140 |         |              | \$161,123 |              |
| Per Capita Income                                              |          |              |         |                | .,558   |              | \$59,083  |              |
| Ter capita meome                                               | Cei      | nsus 2010    | Cer     | nsus 2020      | .,550   | 2024         | ψ33,003   | 2029         |
| Population by Age                                              | Number   | Percent      | Number  | Percent        | Number  | Percent      | Number    | Percent      |
| 0 - 4                                                          | 178      | 7.9%         | 175     | 7.2%           | 186     | 7.2%         | 198       | 7.4%         |
| 5 - 9                                                          | 209      | 9.2%         | 188     | 7.8%           | 197     | 7.7%         | 193       | 7.2%         |
| 10 - 14                                                        | 203      | 9.0%         | 216     | 8.9%           | 204     | 7.9%         | 198       | 7.4%         |
| 15 - 19                                                        | 141      | 6.2%         | 164     | 6.8%           | 200     | 7.8%         | 182       | 6.8%         |
| 20 - 24                                                        | 121      | 5.3%         | 152     | 6.3%           | 148     | 5.8%         | 177       | 6.6%         |
| 25 - 34                                                        | 340      | 15.0%        | 327     | 13.5%          | 358     | 13.9%        | 375       | 13.9%        |
| 35 - 44                                                        | 324      | 14.3%        | 330     | 13.6%          | 358     | 13.9%        | 389       | 14.5%        |
| 45 - 54                                                        | 364      | 16.1%        | 286     | 11.8%          | 312     | 12.1%        | 320       | 11.9%        |
| 55 - 64                                                        | 224      | 9.9%         | 279     | 11.5%          | 262     | 10.2%        | 263       | 9.8%         |
| 65 - 74                                                        | 107      | 4.7%         | 201     | 8.3%           | 206     | 8.0%         | 230       | 8.6%         |
| 75 - 84                                                        | 46       | 2.0%         | 74      | 3.1%           | 114     | 4.4%         | 134       | 5.0%         |
| 85+                                                            | 9        | 0.4%         | 24      | 1.0%           | 24      | 0.9%         | 31        | 1.2%         |
|                                                                | Ce       | nsus 2010    | Cer     | nsus 2020      |         | 2024         |           | 2029         |
| Race and Ethnicity                                             | Number   | Percent      | Number  | Percent        | Number  | Percent      | Number    | Percent      |
| White Alone                                                    | 2,093    | 92.3%        | 2,003   | 82.8%          | 2,075   | 80.8%        | 2,133     | 79.2%        |
| Black Alone                                                    | 57       | 2.5%         | 121     | 5.0%           | 159     | 6.2%         | 179       | 6.6%         |
| American Indian Alone                                          | 2        | 0.1%         | 3       | 0.1%           | 3       | 0.1%         | 4         | 0.1%         |
| American mulan Alone                                           |          |              |         | 4 70/          | 46      | 1.8%         | 52        | 1.9%         |
| Asian Alone                                                    | 48       | 2.1%         | 40      | 1.7%           | 40      | 110 70       |           |              |
|                                                                | 48<br>0  | 2.1%<br>0.0% | 40<br>2 | 0.1%           | 2       | 0.1%         | 3         | 0.1%         |
| Asian Alone                                                    |          |              |         |                |         |              |           | 0.1%<br>2.0% |
| Asian Alone<br>Pacific Islander Alone                          | 0        | 0.0%         | 2       | 0.1%           | 2       | 0.1%         | 3         |              |
| Asian Alone<br>Pacific Islander Alone<br>Some Other Race Alone | 0<br>24  | 0.0%<br>1.1% | 2<br>41 | 0.1%<br>1.7%   | 2<br>47 | 0.1%<br>1.8% | 3<br>53   | 2.0%         |