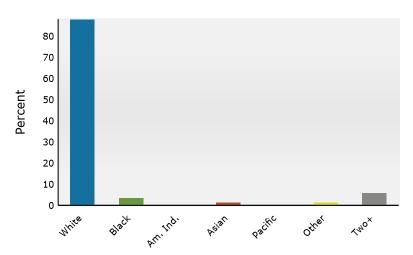

#### 2024 Population by Race

2024 Percent Hispanic Origin: 5.2%

Source: Esri forecasts for 2024 and 2029. U.S. Census Bureau 2020 decennial Census in 2020 geographies.

© 2025 Esri Page 2 of 6

\*\*The Shops at Worldwide Park - 1,3,5 mile 2010 N Bend Rd, Hebron, Kentucky, 41048 Ring: 3 mile radius