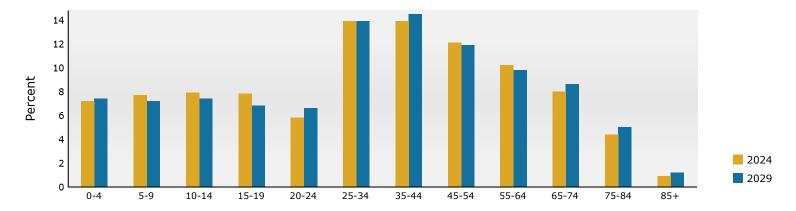

#### Population by Age

©2025 Esri Page 1 of 1

\*\*The Shops at Worldwide Park - 1,3,5 mile 2010 N Bend Rd, Hebron, Kentucky, 41048 Ring: 1 mile radius

Prepared by Esri Latitude: 39.08743

Longitude: -84.71163

| Summary                                                        |          | Census 20    | 10      | Census 202     | 20      | 2024         |           | 2029         |
|----------------------------------------------------------------|----------|--------------|---------|----------------|---------|--------------|-----------|--------------|
| Population                                                     |          | 2,2          | 266     | 2,41           | 18      | 2,570        |           | 2,692        |
| Households                                                     |          | 7            | 798     | 89             | 90      | 941          |           | 986          |
| Families                                                       |          | 6            | 529     | 66             | 55      | 699          |           | 729          |
| Average Household Size                                         |          | 2            | .84     | 2.7            | 72      | 2.73         |           | 2.73         |
| Owner Occupied Housing Units                                   |          | Ē            | 527     | 58             | 34      | 650          |           | 697          |
| Renter Occupied Housing Units                                  |          | 2            | 271     | 30             | 06      | 291          |           | 289          |
| Median Age                                                     |          | 3            | 3.3     | 34             | .6      | 34.8         |           | 35.5         |
| Trends: 2024-2029 Annual Rate                                  | <b>e</b> |              | Area    |                |         | State        |           | National     |
| Population                                                     |          |              | 0.93%   |                |         | ).17%        |           | 0.38%        |
| Households                                                     |          |              | 0.94%   |                |         | ).26%        |           | 0.64%        |
| Families                                                       |          |              | 0.84%   |                |         | ).15%        |           | 0.56%        |
| Owner HHs                                                      |          |              | 1.41%   |                |         | ).58%        |           | 0.97%        |
| Median Household Income                                        |          |              | 2.63%   |                |         | 3.11%        |           | 2.95%        |
|                                                                |          |              |         |                |         | 2024         |           | 2029         |
| Households by Income                                           |          |              |         | Nur            |         | ercent       | Number    | Percent      |
| <\$15,000                                                      |          |              |         |                | 30      | 3.2%         | 25        | 2.5%         |
| \$15,000 - \$24,999                                            |          |              |         |                | 30      | 3.2%         | 22        | 2.2%         |
| \$25,000 - \$34,999                                            |          |              |         |                |         | 0.9%         | 6         | 0.6%         |
| \$35,000 - \$49,999                                            |          |              |         |                |         | 8.3%         | 63        | 6.4%         |
| \$50,000 - \$74,999                                            |          |              |         |                |         | 15.7%        | 128       | 13.0%        |
| \$75,000 - \$99,999                                            |          |              |         |                |         | 18.6%        | 166       | 16.8%        |
| \$100,000 - \$149,999                                          |          |              |         |                |         | 20.3%        | 215       | 21.8%        |
| \$150,000 - \$199,999                                          |          |              |         |                |         | 8.8%         | 114       | 11.6%        |
| \$200,000+                                                     |          |              |         |                | 198 2   | 21.0%        | 244       | 24.7%        |
| Median Household Income                                        |          |              |         | \$100          | 240     |              | \$114,140 |              |
| Average Household Income                                       |          |              |         | \$100<br>\$140 |         |              | \$161,123 |              |
| Per Capita Income                                              |          |              |         |                | .,558   |              | \$59,083  |              |
| Ter capita meome                                               | Cei      | nsus 2010    | Cer     | nsus 2020      | .,550   | 2024         | ψ33,003   | 2029         |
| Population by Age                                              | Number   | Percent      | Number  | Percent        | Number  | Percent      | Number    | Percent      |
| 0 - 4                                                          | 178      | 7.9%         | 175     | 7.2%           | 186     | 7.2%         | 198       | 7.4%         |
| 5 - 9                                                          | 209      | 9.2%         | 188     | 7.8%           | 197     | 7.7%         | 193       | 7.2%         |
| 10 - 14                                                        | 203      | 9.0%         | 216     | 8.9%           | 204     | 7.9%         | 198       | 7.4%         |
| 15 - 19                                                        | 141      | 6.2%         | 164     | 6.8%           | 200     | 7.8%         | 182       | 6.8%         |
| 20 - 24                                                        | 121      | 5.3%         | 152     | 6.3%           | 148     | 5.8%         | 177       | 6.6%         |
| 25 - 34                                                        | 340      | 15.0%        | 327     | 13.5%          | 358     | 13.9%        | 375       | 13.9%        |
| 35 - 44                                                        | 324      | 14.3%        | 330     | 13.6%          | 358     | 13.9%        | 389       | 14.5%        |
| 45 - 54                                                        | 364      | 16.1%        | 286     | 11.8%          | 312     | 12.1%        | 320       | 11.9%        |
| 55 - 64                                                        | 224      | 9.9%         | 279     | 11.5%          | 262     | 10.2%        | 263       | 9.8%         |
| 65 - 74                                                        | 107      | 4.7%         | 201     | 8.3%           | 206     | 8.0%         | 230       | 8.6%         |
| 75 - 84                                                        | 46       | 2.0%         | 74      | 3.1%           | 114     | 4.4%         | 134       | 5.0%         |
| 85+                                                            | 9        | 0.4%         | 24      | 1.0%           | 24      | 0.9%         | 31        | 1.2%         |
|                                                                | Ce       | nsus 2010    | Cer     | nsus 2020      |         | 2024         |           | 2029         |
| Race and Ethnicity                                             | Number   | Percent      | Number  | Percent        | Number  | Percent      | Number    | Percent      |
| White Alone                                                    | 2,093    | 92.3%        | 2,003   | 82.8%          | 2,075   | 80.8%        | 2,133     | 79.2%        |
| Black Alone                                                    | 57       | 2.5%         | 121     | 5.0%           | 159     | 6.2%         | 179       | 6.6%         |
| American Indian Alone                                          | 2        | 0.1%         | 3       | 0.1%           | 3       | 0.1%         | 4         | 0.1%         |
| American mulan Alone                                           |          |              |         | 4 70/          | 46      | 1.8%         | 52        | 1.9%         |
| Asian Alone                                                    | 48       | 2.1%         | 40      | 1.7%           | 40      | 110 70       |           |              |
|                                                                | 48<br>0  | 2.1%<br>0.0% | 40<br>2 | 0.1%           | 2       | 0.1%         | 3         | 0.1%         |
| Asian Alone                                                    |          |              |         |                |         |              |           | 0.1%<br>2.0% |
| Asian Alone<br>Pacific Islander Alone                          | 0        | 0.0%         | 2       | 0.1%           | 2       | 0.1%         | 3         |              |
| Asian Alone<br>Pacific Islander Alone<br>Some Other Race Alone | 0<br>24  | 0.0%<br>1.1% | 2<br>41 | 0.1%<br>1.7%   | 2<br>47 | 0.1%<br>1.8% | 3<br>53   | 2.0%         |