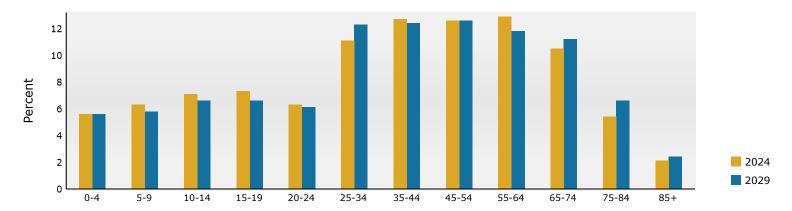

#### Population by Age

©2025 Esri Page 1 of 1

\*\*The Shops at Worldwide Park - 1,3,5 mile 2010 N Bend Rd, Hebron, Kentucky, 41048 Ring: 1 mile radius

Prepared by Esri Latitude: 39.08743

Longitude: -84.71163

| Summary                                                        |          | Census 20    | 10      | Census 202     | 20      | 2024         |           | 2029         |
|----------------------------------------------------------------|----------|--------------|---------|----------------|---------|--------------|-----------|--------------|
| Population                                                     |          | 2,2          | 266     | 2,41           | 18      | 2,570        |           | 2,692        |
| Households                                                     |          | 7            | 798     | 89             | 90      | 941          |           | 986          |
| Families                                                       |          | 6            | 529     | 66             | 55      | 699          |           | 729          |
| Average Household Size                                         |          | 2            | .84     | 2.7            | 72      | 2.73         |           | 2.73         |
| Owner Occupied Housing Units                                   |          | Ē            | 527     | 58             | 34      | 650          |           | 697          |
| Renter Occupied Housing Units                                  |          | 2            | 271     | 30             | 06      | 291          |           | 289          |
| Median Age                                                     |          | 3            | 3.3     | 34             | .6      | 34.8         |           | 35.5         |
| Trends: 2024-2029 Annual Rate                                  | <b>e</b> |              | Area    |                |         | State        |           | National     |
| Population                                                     |          |              | 0.93%   |                |         | ).17%        |           | 0.38%        |
| Households                                                     |          |              | 0.94%   |                |         | ).26%        |           | 0.64%        |
| Families                                                       |          |              | 0.84%   |                |         | ).15%        |           | 0.56%        |
| Owner HHs                                                      |          |              | 1.41%   |                |         | ).58%        |           | 0.97%        |
| Median Household Income                                        |          |              | 2.63%   |                |         | 3.11%        |           | 2.95%        |
|                                                                |          |              |         |                |         | 2024         |           | 2029         |
| Households by Income                                           |          |              |         | Nur            |         | ercent       | Number    | Percent      |
| <\$15,000                                                      |          |              |         |                | 30      | 3.2%         | 25        | 2.5%         |
| \$15,000 - \$24,999                                            |          |              |         |                | 30      | 3.2%         | 22        | 2.2%         |
| \$25,000 - \$34,999                                            |          |              |         |                |         | 0.9%         | 6         | 0.6%         |
| \$35,000 - \$49,999                                            |          |              |         |                |         | 8.3%         | 63        | 6.4%         |
| \$50,000 - \$74,999                                            |          |              |         |                |         | 15.7%        | 128       | 13.0%        |
| \$75,000 - \$99,999                                            |          |              |         |                |         | 18.6%        | 166       | 16.8%        |
| \$100,000 - \$149,999                                          |          |              |         |                |         | 20.3%        | 215       | 21.8%        |
| \$150,000 - \$199,999                                          |          |              |         |                |         | 8.8%         | 114       | 11.6%        |
| \$200,000+                                                     |          |              |         |                | 198 2   | 21.0%        | 244       | 24.7%        |
| Median Household Income                                        |          |              |         | \$100          | 240     |              | \$114,140 |              |
| Average Household Income                                       |          |              |         | \$100<br>\$140 |         |              | \$161,123 |              |
| Per Capita Income                                              |          |              |         |                | .,558   |              | \$59,083  |              |
| Ter capita meome                                               | Cei      | nsus 2010    | Cer     | nsus 2020      | .,550   | 2024         | ψ33,003   | 2029         |
| Population by Age                                              | Number   | Percent      | Number  | Percent        | Number  | Percent      | Number    | Percent      |
| 0 - 4                                                          | 178      | 7.9%         | 175     | 7.2%           | 186     | 7.2%         | 198       | 7.4%         |
| 5 - 9                                                          | 209      | 9.2%         | 188     | 7.8%           | 197     | 7.7%         | 193       | 7.2%         |
| 10 - 14                                                        | 203      | 9.0%         | 216     | 8.9%           | 204     | 7.9%         | 198       | 7.4%         |
| 15 - 19                                                        | 141      | 6.2%         | 164     | 6.8%           | 200     | 7.8%         | 182       | 6.8%         |
| 20 - 24                                                        | 121      | 5.3%         | 152     | 6.3%           | 148     | 5.8%         | 177       | 6.6%         |
| 25 - 34                                                        | 340      | 15.0%        | 327     | 13.5%          | 358     | 13.9%        | 375       | 13.9%        |
| 35 - 44                                                        | 324      | 14.3%        | 330     | 13.6%          | 358     | 13.9%        | 389       | 14.5%        |
| 45 - 54                                                        | 364      | 16.1%        | 286     | 11.8%          | 312     | 12.1%        | 320       | 11.9%        |
| 55 - 64                                                        | 224      | 9.9%         | 279     | 11.5%          | 262     | 10.2%        | 263       | 9.8%         |
| 65 - 74                                                        | 107      | 4.7%         | 201     | 8.3%           | 206     | 8.0%         | 230       | 8.6%         |
| 75 - 84                                                        | 46       | 2.0%         | 74      | 3.1%           | 114     | 4.4%         | 134       | 5.0%         |
| 85+                                                            | 9        | 0.4%         | 24      | 1.0%           | 24      | 0.9%         | 31        | 1.2%         |
|                                                                | Ce       | nsus 2010    | Cer     | nsus 2020      |         | 2024         |           | 2029         |
| Race and Ethnicity                                             | Number   | Percent      | Number  | Percent        | Number  | Percent      | Number    | Percent      |
| White Alone                                                    | 2,093    | 92.3%        | 2,003   | 82.8%          | 2,075   | 80.8%        | 2,133     | 79.2%        |
| Black Alone                                                    | 57       | 2.5%         | 121     | 5.0%           | 159     | 6.2%         | 179       | 6.6%         |
| American Indian Alone                                          | 2        | 0.1%         | 3       | 0.1%           | 3       | 0.1%         | 4         | 0.1%         |
| American mulan Alone                                           |          |              |         | 4 70/          | 46      | 1.8%         | 52        | 1.9%         |
| Asian Alone                                                    | 48       | 2.1%         | 40      | 1.7%           | 40      | 110 70       |           |              |
|                                                                | 48<br>0  | 2.1%<br>0.0% | 40<br>2 | 0.1%           | 2       | 0.1%         | 3         | 0.1%         |
| Asian Alone                                                    |          |              |         |                |         |              |           | 0.1%<br>2.0% |
| Asian Alone<br>Pacific Islander Alone                          | 0        | 0.0%         | 2       | 0.1%           | 2       | 0.1%         | 3         |              |
| Asian Alone<br>Pacific Islander Alone<br>Some Other Race Alone | 0<br>24  | 0.0%<br>1.1% | 2<br>41 | 0.1%<br>1.7%   | 2<br>47 | 0.1%<br>1.8% | 3<br>53   | 2.0%         |