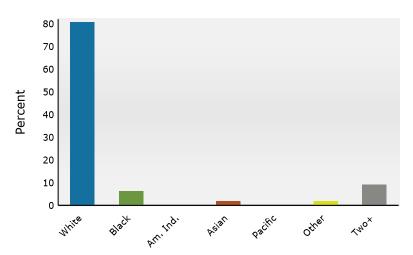

#### 2024 Population by Race

2024 Percent Hispanic Origin: 5.2%

Source: Esri forecasts for 2024 and 2029. U.S. Census Bureau 2020 decennial Census in 2020 geographies.

© 2025 Esri Page 2 of 6

\*\*The Shops at Worldwide Park - 1,3,5 mile 2010 N Bend Rd, Hebron, Kentucky, 41048 Ring: 3 mile radius

©2025 Esri Page 1 of 1

\*\*The Shops at Worldwide Park - 1,3,5 mile 2010 N Bend Rd, Hebron, Kentucky, 41048 Ring: 1 mile radius

Prepared by Esri Latitude: 39.08743

Longitude: -84.71163

| Summary                                                        |          | Census 20    | 10      | Census 202     | 20      | 2024         |           | 2029         |
|----------------------------------------------------------------|----------|--------------|---------|----------------|---------|--------------|-----------|--------------|
| Population                                                     |          | 2,2          | 266     | 2,41           | 18      | 2,570        |           | 2,692        |
| Households                                                     |          | 7            | 798     | 89             | 90      | 941          |           | 986          |
| Families                                                       |          | 6            | 529     | 66             | 55      | 699          |           | 729          |
| Average Household Size                                         |          | 2            | .84     | 2.7            | 72      | 2.73         |           | 2.73         |
| Owner Occupied Housing Units                                   |          | Ē            | 527     | 58             | 34      | 650          |           | 697          |
| Renter Occupied Housing Units                                  |          | 2            | 271     | 30             | 06      | 291          |           | 289          |
| Median Age                                                     |          | 3            | 3.3     | 34             | .6      | 34.8         |           | 35.5         |
| Trends: 2024-2029 Annual Rate                                  | <b>e</b> |              | Area    |                |         | State        |           | National     |
| Population                                                     |          |              | 0.93%   |                |         | ).17%        |           | 0.38%        |
| Households                                                     |          |              | 0.94%   |                |         | ).26%        |           | 0.64%        |
| Families                                                       |          |              | 0.84%   |                |         | ).15%        |           | 0.56%        |
| Owner HHs                                                      |          |              | 1.41%   |                |         | ).58%        |           | 0.97%        |
| Median Household Income                                        |          |              | 2.63%   |                |         | 3.11%        |           | 2.95%        |
|                                                                |          |              |         |                |         | 2024         |           | 2029         |
| Households by Income                                           |          |              |         | Nur            |         | ercent       | Number    | Percent      |
| <\$15,000                                                      |          |              |         |                | 30      | 3.2%         | 25        | 2.5%         |
| \$15,000 - \$24,999                                            |          |              |         |                | 30      | 3.2%         | 22        | 2.2%         |
| \$25,000 - \$34,999                                            |          |              |         |                |         | 0.9%         | 6         | 0.6%         |
| \$35,000 - \$49,999                                            |          |              |         |                |         | 8.3%         | 63        | 6.4%         |
| \$50,000 - \$74,999                                            |          |              |         |                |         | 15.7%        | 128       | 13.0%        |
| \$75,000 - \$99,999                                            |          |              |         |                |         | 18.6%        | 166       | 16.8%        |
| \$100,000 - \$149,999                                          |          |              |         |                |         | 20.3%        | 215       | 21.8%        |
| \$150,000 - \$199,999                                          |          |              |         |                |         | 8.8%         | 114       | 11.6%        |
| \$200,000+                                                     |          |              |         |                | 198 2   | 21.0%        | 244       | 24.7%        |
| Median Household Income                                        |          |              |         | \$100          | 240     |              | \$114,140 |              |
| Average Household Income                                       |          |              |         | \$100<br>\$140 |         |              | \$161,123 |              |
| Per Capita Income                                              |          |              |         |                | .,558   |              | \$59,083  |              |
| Ter capita meome                                               | Cei      | nsus 2010    | Cer     | nsus 2020      | .,550   | 2024         | ψ33,003   | 2029         |
| Population by Age                                              | Number   | Percent      | Number  | Percent        | Number  | Percent      | Number    | Percent      |
| 0 - 4                                                          | 178      | 7.9%         | 175     | 7.2%           | 186     | 7.2%         | 198       | 7.4%         |
| 5 - 9                                                          | 209      | 9.2%         | 188     | 7.8%           | 197     | 7.7%         | 193       | 7.2%         |
| 10 - 14                                                        | 203      | 9.0%         | 216     | 8.9%           | 204     | 7.9%         | 198       | 7.4%         |
| 15 - 19                                                        | 141      | 6.2%         | 164     | 6.8%           | 200     | 7.8%         | 182       | 6.8%         |
| 20 - 24                                                        | 121      | 5.3%         | 152     | 6.3%           | 148     | 5.8%         | 177       | 6.6%         |
| 25 - 34                                                        | 340      | 15.0%        | 327     | 13.5%          | 358     | 13.9%        | 375       | 13.9%        |
| 35 - 44                                                        | 324      | 14.3%        | 330     | 13.6%          | 358     | 13.9%        | 389       | 14.5%        |
| 45 - 54                                                        | 364      | 16.1%        | 286     | 11.8%          | 312     | 12.1%        | 320       | 11.9%        |
| 55 - 64                                                        | 224      | 9.9%         | 279     | 11.5%          | 262     | 10.2%        | 263       | 9.8%         |
| 65 - 74                                                        | 107      | 4.7%         | 201     | 8.3%           | 206     | 8.0%         | 230       | 8.6%         |
| 75 - 84                                                        | 46       | 2.0%         | 74      | 3.1%           | 114     | 4.4%         | 134       | 5.0%         |
| 85+                                                            | 9        | 0.4%         | 24      | 1.0%           | 24      | 0.9%         | 31        | 1.2%         |
|                                                                | Ce       | nsus 2010    | Cer     | nsus 2020      |         | 2024         |           | 2029         |
| Race and Ethnicity                                             | Number   | Percent      | Number  | Percent        | Number  | Percent      | Number    | Percent      |
| White Alone                                                    | 2,093    | 92.3%        | 2,003   | 82.8%          | 2,075   | 80.8%        | 2,133     | 79.2%        |
| Black Alone                                                    | 57       | 2.5%         | 121     | 5.0%           | 159     | 6.2%         | 179       | 6.6%         |
| American Indian Alone                                          | 2        | 0.1%         | 3       | 0.1%           | 3       | 0.1%         | 4         | 0.1%         |
| American mulan Alone                                           |          |              |         | 4 70/          | 46      | 1.8%         | 52        | 1.9%         |
| Asian Alone                                                    | 48       | 2.1%         | 40      | 1.7%           | 40      | 110 70       |           |              |
|                                                                | 48<br>0  | 2.1%<br>0.0% | 40<br>2 | 0.1%           | 2       | 0.1%         | 3         | 0.1%         |
| Asian Alone                                                    |          |              |         |                |         |              |           | 0.1%<br>2.0% |
| Asian Alone<br>Pacific Islander Alone                          | 0        | 0.0%         | 2       | 0.1%           | 2       | 0.1%         | 3         |              |
| Asian Alone<br>Pacific Islander Alone<br>Some Other Race Alone | 0<br>24  | 0.0%<br>1.1% | 2<br>41 | 0.1%<br>1.7%   | 2<br>47 | 0.1%<br>1.8% | 3<br>53   | 2.0%         |