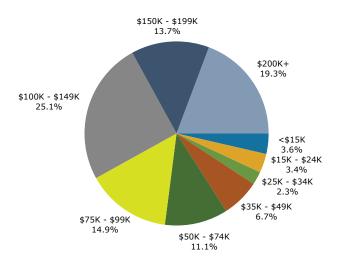

#### 2024 Household Income

©2025 Esri Page 1 of 1

\*\*The Shops at Worldwide Park - 1,3,5 mile 2010 N Bend Rd, Hebron, Kentucky, 41048 Ring: 1 mile radius

Prepared by Esri Latitude: 39.08743

Longitude: -84.71163

| Summary                                                        |          | Census 20    | 10      | Census 202     | 20      | 2024         |           | 2029         |
|----------------------------------------------------------------|----------|--------------|---------|----------------|---------|--------------|-----------|--------------|
| Population                                                     |          | 2,2          | 266     | 2,41           | 18      | 2,570        |           | 2,692        |
| Households                                                     |          | 7            | 798     | 89             | 90      | 941          |           | 986          |
| Families                                                       |          | 6            | 529     | 66             | 55      | 699          |           | 729          |
| Average Household Size                                         |          | 2            | .84     | 2.7            | 72      | 2.73         |           | 2.73         |
| Owner Occupied Housing Units                                   |          | Ē            | 527     | 58             | 34      | 650          |           | 697          |
| Renter Occupied Housing Units                                  |          | 2            | 271     | 30             | 06      | 291          |           | 289          |
| Median Age                                                     |          | 3            | 3.3     | 34             | .6      | 34.8         |           | 35.5         |
| Trends: 2024-2029 Annual Rate                                  | <b>e</b> |              | Area    |                |         | State        |           | National     |
| Population                                                     |          |              | 0.93%   |                |         | ).17%        |           | 0.38%        |
| Households                                                     |          |              | 0.94%   |                |         | ).26%        |           | 0.64%        |
| Families                                                       |          |              | 0.84%   |                |         | ).15%        |           | 0.56%        |
| Owner HHs                                                      |          |              | 1.41%   |                |         | ).58%        |           | 0.97%        |
| Median Household Income                                        |          |              | 2.63%   |                |         | 3.11%        |           | 2.95%        |
|                                                                |          |              |         |                |         | 2024         |           | 2029         |
| Households by Income                                           |          |              |         | Nur            |         | ercent       | Number    | Percent      |
| <\$15,000                                                      |          |              |         |                | 30      | 3.2%         | 25        | 2.5%         |
| \$15,000 - \$24,999                                            |          |              |         |                | 30      | 3.2%         | 22        | 2.2%         |
| \$25,000 - \$34,999                                            |          |              |         |                |         | 0.9%         | 6         | 0.6%         |
| \$35,000 - \$49,999                                            |          |              |         |                |         | 8.3%         | 63        | 6.4%         |
| \$50,000 - \$74,999                                            |          |              |         |                |         | 15.7%        | 128       | 13.0%        |
| \$75,000 - \$99,999                                            |          |              |         |                |         | 18.6%        | 166       | 16.8%        |
| \$100,000 - \$149,999                                          |          |              |         |                |         | 20.3%        | 215       | 21.8%        |
| \$150,000 - \$199,999                                          |          |              |         |                |         | 8.8%         | 114       | 11.6%        |
| \$200,000+                                                     |          |              |         |                | 198 2   | 21.0%        | 244       | 24.7%        |
| Median Household Income                                        |          |              |         | \$100          | 240     |              | \$114,140 |              |
| Average Household Income                                       |          |              |         | \$100<br>\$140 |         |              | \$161,123 |              |
| Per Capita Income                                              |          |              |         |                | .,558   |              | \$59,083  |              |
| Ter capita meome                                               | Cei      | nsus 2010    | Cer     | nsus 2020      | .,550   | 2024         | ψ33,003   | 2029         |
| Population by Age                                              | Number   | Percent      | Number  | Percent        | Number  | Percent      | Number    | Percent      |
| 0 - 4                                                          | 178      | 7.9%         | 175     | 7.2%           | 186     | 7.2%         | 198       | 7.4%         |
| 5 - 9                                                          | 209      | 9.2%         | 188     | 7.8%           | 197     | 7.7%         | 193       | 7.2%         |
| 10 - 14                                                        | 203      | 9.0%         | 216     | 8.9%           | 204     | 7.9%         | 198       | 7.4%         |
| 15 - 19                                                        | 141      | 6.2%         | 164     | 6.8%           | 200     | 7.8%         | 182       | 6.8%         |
| 20 - 24                                                        | 121      | 5.3%         | 152     | 6.3%           | 148     | 5.8%         | 177       | 6.6%         |
| 25 - 34                                                        | 340      | 15.0%        | 327     | 13.5%          | 358     | 13.9%        | 375       | 13.9%        |
| 35 - 44                                                        | 324      | 14.3%        | 330     | 13.6%          | 358     | 13.9%        | 389       | 14.5%        |
| 45 - 54                                                        | 364      | 16.1%        | 286     | 11.8%          | 312     | 12.1%        | 320       | 11.9%        |
| 55 - 64                                                        | 224      | 9.9%         | 279     | 11.5%          | 262     | 10.2%        | 263       | 9.8%         |
| 65 - 74                                                        | 107      | 4.7%         | 201     | 8.3%           | 206     | 8.0%         | 230       | 8.6%         |
| 75 - 84                                                        | 46       | 2.0%         | 74      | 3.1%           | 114     | 4.4%         | 134       | 5.0%         |
| 85+                                                            | 9        | 0.4%         | 24      | 1.0%           | 24      | 0.9%         | 31        | 1.2%         |
|                                                                | Ce       | nsus 2010    | Cer     | nsus 2020      |         | 2024         |           | 2029         |
| Race and Ethnicity                                             | Number   | Percent      | Number  | Percent        | Number  | Percent      | Number    | Percent      |
| White Alone                                                    | 2,093    | 92.3%        | 2,003   | 82.8%          | 2,075   | 80.8%        | 2,133     | 79.2%        |
| Black Alone                                                    | 57       | 2.5%         | 121     | 5.0%           | 159     | 6.2%         | 179       | 6.6%         |
| American Indian Alone                                          | 2        | 0.1%         | 3       | 0.1%           | 3       | 0.1%         | 4         | 0.1%         |
| American mulan Alone                                           |          |              |         | 4 70/          | 46      | 1.8%         | 52        | 1.9%         |
| Asian Alone                                                    | 48       | 2.1%         | 40      | 1.7%           | 40      | 110 70       |           |              |
|                                                                | 48<br>0  | 2.1%<br>0.0% | 40<br>2 | 0.1%           | 2       | 0.1%         | 3         | 0.1%         |
| Asian Alone                                                    |          |              |         |                |         |              |           | 0.1%<br>2.0% |
| Asian Alone<br>Pacific Islander Alone                          | 0        | 0.0%         | 2       | 0.1%           | 2       | 0.1%         | 3         |              |
| Asian Alone<br>Pacific Islander Alone<br>Some Other Race Alone | 0<br>24  | 0.0%<br>1.1% | 2<br>41 | 0.1%<br>1.7%   | 2<br>47 | 0.1%<br>1.8% | 3<br>53   | 2.0%         |