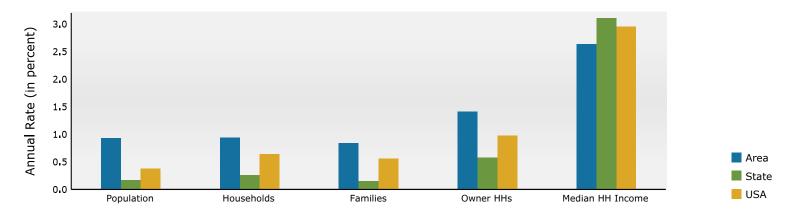

#### Trends 2024-2029

©2025 Esri Page 1 of 1

\*\*The Shops at Worldwide Park - 1,3,5 mile 2010 N Bend Rd, Hebron, Kentucky, 41048 Ring: 1 mile radius

Prepared by Esri Latitude: 39.08743

Longitude: -84.71163

| Summary                                                        |          | Census 20    | 10      | Census 202     | 20      | 2024         |           | 2029         |
|----------------------------------------------------------------|----------|--------------|---------|----------------|---------|--------------|-----------|--------------|
| Population                                                     |          | 2,2          | 266     | 2,41           | 18      | 2,570        |           | 2,692        |
| Households                                                     |          | 7            | 798     | 89             | 90      | 941          |           | 986          |
| Families                                                       |          | 6            | 529     | 66             | 55      | 699          |           | 729          |
| Average Household Size                                         |          | 2            | .84     | 2.7            | 72      | 2.73         |           | 2.73         |
| Owner Occupied Housing Units                                   |          | Ē            | 527     | 58             | 34      | 650          |           | 697          |
| Renter Occupied Housing Units                                  |          | 2            | 271     | 30             | 06      | 291          |           | 289          |
| Median Age                                                     |          | 3            | 3.3     | 34             | .6      | 34.8         |           | 35.5         |
| Trends: 2024-2029 Annual Rate                                  | <b>e</b> |              | Area    |                |         | State        |           | National     |
| Population                                                     |          |              | 0.93%   |                |         | ).17%        |           | 0.38%        |
| Households                                                     |          |              | 0.94%   |                |         | ).26%        |           | 0.64%        |
| Families                                                       |          |              | 0.84%   |                |         | ).15%        |           | 0.56%        |
| Owner HHs                                                      |          |              | 1.41%   |                |         | ).58%        |           | 0.97%        |
| Median Household Income                                        |          |              | 2.63%   |                |         | 3.11%        |           | 2.95%        |
|                                                                |          |              |         |                |         | 2024         |           | 2029         |
| Households by Income                                           |          |              |         | Nur            |         | ercent       | Number    | Percent      |
| <\$15,000                                                      |          |              |         |                | 30      | 3.2%         | 25        | 2.5%         |
| \$15,000 - \$24,999                                            |          |              |         |                | 30      | 3.2%         | 22        | 2.2%         |
| \$25,000 - \$34,999                                            |          |              |         |                |         | 0.9%         | 6         | 0.6%         |
| \$35,000 - \$49,999                                            |          |              |         |                |         | 8.3%         | 63        | 6.4%         |
| \$50,000 - \$74,999                                            |          |              |         |                |         | 15.7%        | 128       | 13.0%        |
| \$75,000 - \$99,999                                            |          |              |         |                |         | 18.6%        | 166       | 16.8%        |
| \$100,000 - \$149,999                                          |          |              |         |                |         | 20.3%        | 215       | 21.8%        |
| \$150,000 - \$199,999                                          |          |              |         |                |         | 8.8%         | 114       | 11.6%        |
| \$200,000+                                                     |          |              |         |                | 198 2   | 21.0%        | 244       | 24.7%        |
| Median Household Income                                        |          |              |         | \$100          | 240     |              | \$114,140 |              |
| Average Household Income                                       |          |              |         | \$100<br>\$140 |         |              | \$161,123 |              |
| Per Capita Income                                              |          |              |         |                | .,558   |              | \$59,083  |              |
| Ter capita meome                                               | Cei      | nsus 2010    | Cer     | nsus 2020      | .,550   | 2024         | ψ33,003   | 2029         |
| Population by Age                                              | Number   | Percent      | Number  | Percent        | Number  | Percent      | Number    | Percent      |
| 0 - 4                                                          | 178      | 7.9%         | 175     | 7.2%           | 186     | 7.2%         | 198       | 7.4%         |
| 5 - 9                                                          | 209      | 9.2%         | 188     | 7.8%           | 197     | 7.7%         | 193       | 7.2%         |
| 10 - 14                                                        | 203      | 9.0%         | 216     | 8.9%           | 204     | 7.9%         | 198       | 7.4%         |
| 15 - 19                                                        | 141      | 6.2%         | 164     | 6.8%           | 200     | 7.8%         | 182       | 6.8%         |
| 20 - 24                                                        | 121      | 5.3%         | 152     | 6.3%           | 148     | 5.8%         | 177       | 6.6%         |
| 25 - 34                                                        | 340      | 15.0%        | 327     | 13.5%          | 358     | 13.9%        | 375       | 13.9%        |
| 35 - 44                                                        | 324      | 14.3%        | 330     | 13.6%          | 358     | 13.9%        | 389       | 14.5%        |
| 45 - 54                                                        | 364      | 16.1%        | 286     | 11.8%          | 312     | 12.1%        | 320       | 11.9%        |
| 55 - 64                                                        | 224      | 9.9%         | 279     | 11.5%          | 262     | 10.2%        | 263       | 9.8%         |
| 65 - 74                                                        | 107      | 4.7%         | 201     | 8.3%           | 206     | 8.0%         | 230       | 8.6%         |
| 75 - 84                                                        | 46       | 2.0%         | 74      | 3.1%           | 114     | 4.4%         | 134       | 5.0%         |
| 85+                                                            | 9        | 0.4%         | 24      | 1.0%           | 24      | 0.9%         | 31        | 1.2%         |
|                                                                | Ce       | nsus 2010    | Cer     | nsus 2020      |         | 2024         |           | 2029         |
| Race and Ethnicity                                             | Number   | Percent      | Number  | Percent        | Number  | Percent      | Number    | Percent      |
| White Alone                                                    | 2,093    | 92.3%        | 2,003   | 82.8%          | 2,075   | 80.8%        | 2,133     | 79.2%        |
| Black Alone                                                    | 57       | 2.5%         | 121     | 5.0%           | 159     | 6.2%         | 179       | 6.6%         |
| American Indian Alone                                          | 2        | 0.1%         | 3       | 0.1%           | 3       | 0.1%         | 4         | 0.1%         |
| American mulan Alone                                           |          |              |         | 4 70/          | 46      | 1.8%         | 52        | 1.9%         |
| Asian Alone                                                    | 48       | 2.1%         | 40      | 1.7%           | 40      | 110 70       |           |              |
|                                                                | 48<br>0  | 2.1%<br>0.0% | 40<br>2 | 0.1%           | 2       | 0.1%         | 3         | 0.1%         |
| Asian Alone                                                    |          |              |         |                |         |              |           | 0.1%<br>2.0% |
| Asian Alone<br>Pacific Islander Alone                          | 0        | 0.0%         | 2       | 0.1%           | 2       | 0.1%         | 3         |              |
| Asian Alone<br>Pacific Islander Alone<br>Some Other Race Alone | 0<br>24  | 0.0%<br>1.1% | 2<br>41 | 0.1%<br>1.7%   | 2<br>47 | 0.1%<br>1.8% | 3<br>53   | 2.0%         |