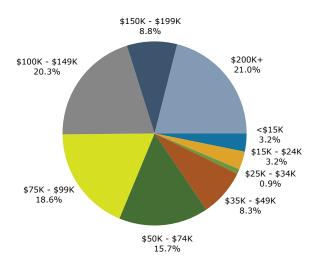

#### 2024 Household Income

©2025 Esri Page 1 of 1

\*\*The Shops at Worldwide Park - 1,3,5 mile 2010 N Bend Rd, Hebron, Kentucky, 41048 Ring: 1 mile radius

Prepared by Esri Latitude: 39.08743

Longitude: -84.71163

| Summary                                                        |          | Census 20    | 10      | Census 202     | 20      | 2024         |           | 2029         |
|----------------------------------------------------------------|----------|--------------|---------|----------------|---------|--------------|-----------|--------------|
| Population                                                     |          | 2,2          | 266     | 2,41           | 18      | 2,570        |           | 2,692        |
| Households                                                     |          | 7            | 798     | 89             | 90      | 941          |           | 986          |
| Families                                                       |          | 6            | 529     | 66             | 55      | 699          |           | 729          |
| Average Household Size                                         |          | 2            | .84     | 2.7            | 72      | 2.73         |           | 2.73         |
| Owner Occupied Housing Units                                   |          | Ē            | 527     | 58             | 34      | 650          |           | 697          |
| Renter Occupied Housing Units                                  |          | 2            | 271     | 30             | 06      | 291          |           | 289          |
| Median Age                                                     |          | 3            | 3.3     | 34             | .6      | 34.8         |           | 35.5         |
| Trends: 2024-2029 Annual Rate                                  | <b>e</b> |              | Area    |                |         | State        |           | National     |
| Population                                                     |          |              | 0.93%   |                |         | ).17%        |           | 0.38%        |
| Households                                                     |          |              | 0.94%   |                |         | ).26%        |           | 0.64%        |
| Families                                                       |          |              | 0.84%   |                |         | ).15%        |           | 0.56%        |
| Owner HHs                                                      |          |              | 1.41%   |                |         | ).58%        |           | 0.97%        |
| Median Household Income                                        |          |              | 2.63%   |                |         | 3.11%        |           | 2.95%        |
|                                                                |          |              |         |                |         | 2024         |           | 2029         |
| Households by Income                                           |          |              |         | Nur            |         | ercent       | Number    | Percent      |
| <\$15,000                                                      |          |              |         |                | 30      | 3.2%         | 25        | 2.5%         |
| \$15,000 - \$24,999                                            |          |              |         |                | 30      | 3.2%         | 22        | 2.2%         |
| \$25,000 - \$34,999                                            |          |              |         |                |         | 0.9%         | 6         | 0.6%         |
| \$35,000 - \$49,999                                            |          |              |         |                |         | 8.3%         | 63        | 6.4%         |
| \$50,000 - \$74,999                                            |          |              |         |                |         | 15.7%        | 128       | 13.0%        |
| \$75,000 - \$99,999                                            |          |              |         |                |         | 18.6%        | 166       | 16.8%        |
| \$100,000 - \$149,999                                          |          |              |         |                |         | 20.3%        | 215       | 21.8%        |
| \$150,000 - \$199,999                                          |          |              |         |                |         | 8.8%         | 114       | 11.6%        |
| \$200,000+                                                     |          |              |         |                | 198 2   | 21.0%        | 244       | 24.7%        |
| Median Household Income                                        |          |              |         | \$100          | 240     |              | \$114,140 |              |
| Average Household Income                                       |          |              |         | \$100<br>\$140 |         |              | \$161,123 |              |
| Per Capita Income                                              |          |              |         |                | .,558   |              | \$59,083  |              |
| Ter capita meome                                               | Cei      | nsus 2010    | Cer     | nsus 2020      | .,550   | 2024         | ψ33,003   | 2029         |
| Population by Age                                              | Number   | Percent      | Number  | Percent        | Number  | Percent      | Number    | Percent      |
| 0 - 4                                                          | 178      | 7.9%         | 175     | 7.2%           | 186     | 7.2%         | 198       | 7.4%         |
| 5 - 9                                                          | 209      | 9.2%         | 188     | 7.8%           | 197     | 7.7%         | 193       | 7.2%         |
| 10 - 14                                                        | 203      | 9.0%         | 216     | 8.9%           | 204     | 7.9%         | 198       | 7.4%         |
| 15 - 19                                                        | 141      | 6.2%         | 164     | 6.8%           | 200     | 7.8%         | 182       | 6.8%         |
| 20 - 24                                                        | 121      | 5.3%         | 152     | 6.3%           | 148     | 5.8%         | 177       | 6.6%         |
| 25 - 34                                                        | 340      | 15.0%        | 327     | 13.5%          | 358     | 13.9%        | 375       | 13.9%        |
| 35 - 44                                                        | 324      | 14.3%        | 330     | 13.6%          | 358     | 13.9%        | 389       | 14.5%        |
| 45 - 54                                                        | 364      | 16.1%        | 286     | 11.8%          | 312     | 12.1%        | 320       | 11.9%        |
| 55 - 64                                                        | 224      | 9.9%         | 279     | 11.5%          | 262     | 10.2%        | 263       | 9.8%         |
| 65 - 74                                                        | 107      | 4.7%         | 201     | 8.3%           | 206     | 8.0%         | 230       | 8.6%         |
| 75 - 84                                                        | 46       | 2.0%         | 74      | 3.1%           | 114     | 4.4%         | 134       | 5.0%         |
| 85+                                                            | 9        | 0.4%         | 24      | 1.0%           | 24      | 0.9%         | 31        | 1.2%         |
|                                                                | Ce       | nsus 2010    | Cer     | nsus 2020      |         | 2024         |           | 2029         |
| Race and Ethnicity                                             | Number   | Percent      | Number  | Percent        | Number  | Percent      | Number    | Percent      |
| White Alone                                                    | 2,093    | 92.3%        | 2,003   | 82.8%          | 2,075   | 80.8%        | 2,133     | 79.2%        |
| Black Alone                                                    | 57       | 2.5%         | 121     | 5.0%           | 159     | 6.2%         | 179       | 6.6%         |
| American Indian Alone                                          | 2        | 0.1%         | 3       | 0.1%           | 3       | 0.1%         | 4         | 0.1%         |
| American mulan Alone                                           |          |              |         | 4 70/          | 46      | 1.8%         | 52        | 1.9%         |
| Asian Alone                                                    | 48       | 2.1%         | 40      | 1.7%           | 40      | 110 70       |           |              |
|                                                                | 48<br>0  | 2.1%<br>0.0% | 40<br>2 | 0.1%           | 2       | 0.1%         | 3         | 0.1%         |
| Asian Alone                                                    |          |              |         |                |         |              |           | 0.1%<br>2.0% |
| Asian Alone<br>Pacific Islander Alone                          | 0        | 0.0%         | 2       | 0.1%           | 2       | 0.1%         | 3         |              |
| Asian Alone<br>Pacific Islander Alone<br>Some Other Race Alone | 0<br>24  | 0.0%<br>1.1% | 2<br>41 | 0.1%<br>1.7%   | 2<br>47 | 0.1%<br>1.8% | 3<br>53   | 2.0%         |