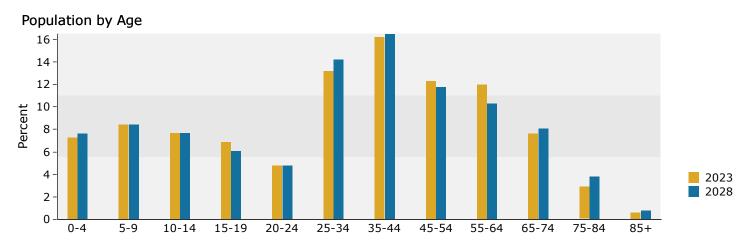

The Shops at Worldwide Park 1,3,5 2010 N Bend Rd, Hebron, KY, 41048 Ring: 1 mile radius Prepared by Esri

Latitude: 39.08738 Longitude: -84.71157

| S       | Summary                                 |            | Census 2     | 2010       | Census 20    | 20       | 202         | 3          | 2028         |
|---------|-----------------------------------------|------------|--------------|------------|--------------|----------|-------------|------------|--------------|
|         | Population                              |            | 2            | ,266       | 2,4          | 18       | 2,50        | 0          | 2,540        |
|         | Households                              |            |              | 798        | 8            | 390      | 91          | 7          | 927          |
|         | Families                                |            |              | 629        | e            | 565      | 70          | 1          | 707          |
|         | Average Household Size                  |            |              | 2.84       | 2            | .72      | 2.7         | 3          | 2.74         |
|         | Owner Occupied Housing Units            |            |              | 527        | 5            | 584      | 77          | 3          | 787          |
|         | Renter Occupied Housing Units           |            |              | 271        | 3            | 306      | 14          | 4          | 140          |
|         | Median Age                              |            |              | 33.3       | 34           | 4.6      | 35.         | 3          | 35.0         |
| т       | rends: 2023-2028 Annual Rate            | 1          |              | Area       |              |          | State       |            | National     |
|         | Population                              |            |              | 0.32%      |              |          | 0.12%       |            | 0.30%        |
|         | Households                              |            |              | 0.22%      |              |          | 0.23%       |            | 0.49%        |
|         | Families                                |            |              | 0.17%      |              |          | 0.14%       |            | 0.44%        |
|         | Owner HHs                               |            |              | 0.36%      |              |          | 0.34%       |            | 0.66%        |
|         | Median Household Income                 |            |              | 2.09%      |              |          | 2.43%       |            | 2.57%        |
|         |                                         |            |              |            |              |          | 2023        |            | 2028         |
| н       | louseholds by Income                    |            |              |            | Nu           | umber    | Percent     | Number     | Percent      |
|         | <\$15,000                               |            |              |            |              | 24       | 2.6%        | 21         | 2.3%         |
|         | \$15,000 - \$24,999                     |            |              |            |              | 40       | 4.4%        | 32         | 3.5%         |
|         | \$25,000 - \$34,999                     |            |              |            |              | 8        | 0.9%        | 6          | 0.6%         |
|         | \$35,000 - \$49,999                     |            |              |            |              | 110      | 12.0%       | 93         | 10.0%        |
|         | \$50,000 - \$74,999                     |            |              |            |              | 161      | 17.6%       | 137        | 14.8%        |
|         | \$75,000 - \$99,999                     |            |              |            |              | 134      | 14.6%       | 126        | 13.6%        |
|         | \$100,000 - \$149,999                   |            |              |            |              | 227      | 24.8%       | 254        | 27.4%        |
|         | \$150,000 - \$199,999                   |            |              |            |              | 51       | 5.6%        | 67         | 7.2%         |
|         | \$200,000+                              |            |              |            |              | 162      | 17.7%       | 191        | 20.6%        |
|         |                                         |            |              |            |              |          |             |            |              |
|         | Median Household Income                 |            |              |            |              | 5,641    |             | \$106,064  |              |
|         | Average Household Income                |            |              |            |              | 1,057    |             | \$148,780  |              |
|         | Per Capita Income                       |            |              |            |              | 8,226    |             | \$54,449   |              |
| _       |                                         |            | ensus 2010   |            | sus 2020     | NI       | 2023        | NL seles   | 2028         |
| P       | opulation by Age                        | Number     | Percent      | Number     | Percent      | Numbe    |             | Number     | Percent      |
|         | 0 - 4<br>5 - 9                          | 178<br>209 | 7.9%         | 175        | 7.2%         | 18       |             | 191        | 7.5%         |
|         | 10 - 14                                 | 209        | 9.2%<br>9.0% | 188<br>216 | 7.8%<br>8.9% | 19<br>19 |             | 194<br>195 | 7.6%<br>7.7% |
|         | 15 - 19                                 |            |              |            |              |          |             | 195        |              |
|         | 20 - 24                                 | 141<br>121 | 6.2%<br>5.3% | 164<br>152 | 6.8%<br>6.3% | 19<br>13 |             | 166        | 6.5%<br>5.5% |
|         | 25 - 34                                 | 340        | 15.0%        | 327        | 13.5%        | 34       |             | 386        | 15.2%        |
|         | 35 - 44                                 | 340        | 14.3%        | 330        | 13.6%        | 36       |             | 371        | 14.6%        |
|         | 45 - 54                                 | 364        | 16.1%        | 286        | 11.8%        | 31       |             | 311        | 12.2%        |
|         | 55 - 64                                 | 224        | 9.9%         | 279        | 11.5%        | 29       |             | 263        | 10.4%        |
|         | 65 - 74                                 | 107        | 4.7%         | 201        | 8.3%         | 19       |             | 203        | 8.0%         |
|         | 75 - 84                                 | 46         | 2.0%         | 74         | 3.1%         | 7        |             | 100        | 3.9%         |
|         | 85+                                     | 9          | 0.4%         | 24         | 1.0%         | 1        |             | 20         | 0.8%         |
|         | 05+                                     |            | ensus 2010   |            | isus 2020    | 1        | <b>2023</b> | 20         | 2028         |
| D       | ace and Ethnicity                       | Number     | Percent      | Number     | Percent      | Number   |             | Number     | Percent      |
| r       | White Alone                             | 2,093      | 92.3%        | 2,003      | 82.8%        | 2,043    |             | 2,031      | 79.9%        |
|         | Black Alone                             | 57         | 2.5%         | 121        | 5.0%         | 131      |             | 141        | 5.5%         |
|         | American Indian Alone                   | 2          | 0.1%         | 3          | 0.1%         | 2        |             | 4          | 0.2%         |
|         | Asian Alone                             | 48         | 2.1%         | 40         | 1.7%         | 44       |             | 49         | 1.9%         |
|         | Pacific Islander Alone                  | 0          | 0.0%         | 2          | 0.1%         | 2        |             | 3          | 0.1%         |
|         | Some Other Race Alone                   | 24         | 1.1%         | 41         | 1.7%         | 46       |             | 52         | 2.0%         |
|         | Two or More Races                       | 43         | 1.9%         | 208        | 8.6%         | 231      |             | 261        | 10.3%        |
|         |                                         |            | 210 /0       | 200        | 01070        | 201      | 5.270       | 201        | 2010 /0      |
|         | Hispanic Origin (Any Race)              | 68         | 3.0%         | 113        | 4.7%         | 130      | ) 5.2%      | 154        | 6.1%         |
| Detr. 1 |                                         |            |              |            |              | _00      |             |            |              |
| υατά Ν  | ote: Income is expressed in current dol | udfS.      |              |            |              |          |             |            |              |