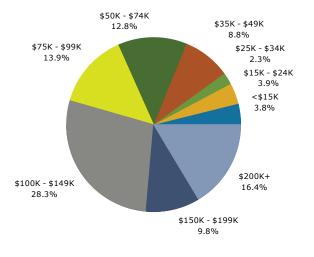

The Shops at Worldwide Park 1,3,5 2010 N Bend Rd, Hebron, KY, 41048 Ring: 1 mile radius Prepared by Esri

Latitude: 39.08738 Longitude: -84.71157

| S       | Summary                                 |            | Census 2     | 2010       | Census 20    | 20       | 202         | 3          | 2028         |
|---------|-----------------------------------------|------------|--------------|------------|--------------|----------|-------------|------------|--------------|
|         | Population                              |            | 2            | ,266       | 2,4          | 18       | 2,50        | 0          | 2,540        |
|         | Households                              |            |              | 798        | 8            | 390      | 91          | 7          | 927          |
|         | Families                                |            |              | 629        | e            | 565      | 70          | 1          | 707          |
|         | Average Household Size                  |            |              | 2.84       | 2            | .72      | 2.7         | 3          | 2.74         |
|         | Owner Occupied Housing Units            |            |              | 527        | 5            | 584      | 77          | 3          | 787          |
|         | Renter Occupied Housing Units           |            |              | 271        | 3            | 306      | 14          | 4          | 140          |
|         | Median Age                              |            |              | 33.3       | 34           | 4.6      | 35.         | 3          | 35.0         |
| т       | rends: 2023-2028 Annual Rate            | 1          |              | Area       |              |          | State       |            | National     |
|         | Population                              |            |              | 0.32%      |              |          | 0.12%       |            | 0.30%        |
|         | Households                              |            |              | 0.22%      |              |          | 0.23%       |            | 0.49%        |
|         | Families                                |            |              | 0.17%      |              |          | 0.14%       |            | 0.44%        |
|         | Owner HHs                               |            |              | 0.36%      |              |          | 0.34%       |            | 0.66%        |
|         | Median Household Income                 |            |              | 2.09%      |              |          | 2.43%       |            | 2.57%        |
|         |                                         |            |              |            |              |          | 2023        |            | 2028         |
| н       | louseholds by Income                    |            |              |            | Nu           | umber    | Percent     | Number     | Percent      |
|         | <\$15,000                               |            |              |            |              | 24       | 2.6%        | 21         | 2.3%         |
|         | \$15,000 - \$24,999                     |            |              |            |              | 40       | 4.4%        | 32         | 3.5%         |
|         | \$25,000 - \$34,999                     |            |              |            |              | 8        | 0.9%        | 6          | 0.6%         |
|         | \$35,000 - \$49,999                     |            |              |            |              | 110      | 12.0%       | 93         | 10.0%        |
|         | \$50,000 - \$74,999                     |            |              |            |              | 161      | 17.6%       | 137        | 14.8%        |
|         | \$75,000 - \$99,999                     |            |              |            |              | 134      | 14.6%       | 126        | 13.6%        |
|         | \$100,000 - \$149,999                   |            |              |            |              | 227      | 24.8%       | 254        | 27.4%        |
|         | \$150,000 - \$199,999                   |            |              |            |              | 51       | 5.6%        | 67         | 7.2%         |
|         | \$200,000+                              |            |              |            |              | 162      | 17.7%       | 191        | 20.6%        |
|         |                                         |            |              |            |              |          |             |            |              |
|         | Median Household Income                 |            |              |            |              | 5,641    |             | \$106,064  |              |
|         | Average Household Income                |            |              |            |              | 1,057    |             | \$148,780  |              |
|         | Per Capita Income                       |            |              |            |              | 8,226    |             | \$54,449   |              |
| _       |                                         |            | ensus 2010   |            | sus 2020     | NI       | 2023        | NL seles   | 2028         |
| P       | opulation by Age                        | Number     | Percent      | Number     | Percent      | Numbe    |             | Number     | Percent      |
|         | 0 - 4<br>5 - 9                          | 178<br>209 | 7.9%         | 175        | 7.2%         | 18       |             | 191        | 7.5%         |
|         | 10 - 14                                 | 209        | 9.2%<br>9.0% | 188<br>216 | 7.8%<br>8.9% | 19<br>19 |             | 194<br>195 | 7.6%<br>7.7% |
|         | 15 - 19                                 |            |              |            |              |          |             | 195        |              |
|         | 20 - 24                                 | 141<br>121 | 6.2%<br>5.3% | 164<br>152 | 6.8%<br>6.3% | 19<br>13 |             | 166        | 6.5%<br>5.5% |
|         | 25 - 34                                 | 340        | 15.0%        | 327        | 13.5%        | 34       |             | 386        | 15.2%        |
|         | 35 - 44                                 | 340        | 14.3%        | 330        | 13.6%        | 36       |             | 371        | 14.6%        |
|         | 45 - 54                                 | 364        | 16.1%        | 286        | 11.8%        | 31       |             | 311        | 12.2%        |
|         | 55 - 64                                 | 224        | 9.9%         | 279        | 11.5%        | 29       |             | 263        | 10.4%        |
|         | 65 - 74                                 | 107        | 4.7%         | 201        | 8.3%         | 19       |             | 203        | 8.0%         |
|         | 75 - 84                                 | 46         | 2.0%         | 74         | 3.1%         | 7        |             | 100        | 3.9%         |
|         | 85+                                     | 9          | 0.4%         | 24         | 1.0%         | 1        |             | 20         | 0.8%         |
|         | 05+                                     |            | ensus 2010   |            | isus 2020    | 1        | <b>2023</b> | 20         | 2028         |
| D       | ace and Ethnicity                       | Number     | Percent      | Number     | Percent      | Number   |             | Number     | Percent      |
| r       | White Alone                             | 2,093      | 92.3%        | 2,003      | 82.8%        | 2,043    |             | 2,031      | 79.9%        |
|         | Black Alone                             | 57         | 2.5%         | 121        | 5.0%         | 131      |             | 141        | 5.5%         |
|         | American Indian Alone                   | 2          | 0.1%         | 3          | 0.1%         | 2        |             | 4          | 0.2%         |
|         | Asian Alone                             | 48         | 2.1%         | 40         | 1.7%         | 44       |             | 49         | 1.9%         |
|         | Pacific Islander Alone                  | 0          | 0.0%         | 2          | 0.1%         | 2        |             | 3          | 0.1%         |
|         | Some Other Race Alone                   | 24         | 1.1%         | 41         | 1.7%         | 46       |             | 52         | 2.0%         |
|         | Two or More Races                       | 43         | 1.9%         | 208        | 8.6%         | 231      |             | 261        | 10.3%        |
|         |                                         |            | 210 /0       | 200        | 01070        | 201      | 5.270       | 201        | 2010 /0      |
|         | Hispanic Origin (Any Race)              | 68         | 3.0%         | 113        | 4.7%         | 130      | ) 5.2%      | 154        | 6.1%         |
| Detr. 1 |                                         |            |              |            |              | _00      |             |            |              |
| υατά Ν  | ote: Income is expressed in current dol | udfS.      |              |            |              |          |             |            |              |

#### 2023 Household Income

2023 Population by Race

<sup>2023</sup> Percent Hispanic Origin: 5.2%

The Shops at Worldwide Park 1,3,5 2010 N Bend Rd, Hebron, KY, 41048 Ring: 3 mile radius Prepared by Esri

Latitude: 39.08738 Longitude: -84.71157