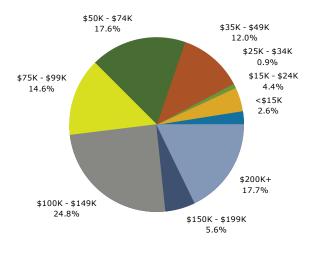

The Shops at Worldwide Park 1,3,5 2010 N Bend Rd, Hebron, KY, 41048 Ring: 1 mile radius Prepared by Esri

Latitude: 39.08738 Longitude: -84.71157

| S       | Summary                                 |            | Census 2     | 2010       | Census 20    | 20       | 202         | 3          | 2028         |
|---------|-----------------------------------------|------------|--------------|------------|--------------|----------|-------------|------------|--------------|
|         | Population                              |            | 2            | ,266       | 2,4          | 18       | 2,50        | 0          | 2,540        |
|         | Households                              |            |              | 798        | 8            | 390      | 91          | 7          | 927          |
|         | Families                                |            |              | 629        | e            | 565      | 70          | 1          | 707          |
|         | Average Household Size                  |            |              | 2.84       | 2            | .72      | 2.7         | 3          | 2.74         |
|         | Owner Occupied Housing Units            |            |              | 527        | 5            | 584      | 77          | 3          | 787          |
|         | Renter Occupied Housing Units           |            |              | 271        | 3            | 306      | 14          | 4          | 140          |
|         | Median Age                              |            |              | 33.3       | 34           | 4.6      | 35.         | 3          | 35.0         |
| т       | rends: 2023-2028 Annual Rate            | 1          |              | Area       |              |          | State       |            | National     |
|         | Population                              |            |              | 0.32%      |              |          | 0.12%       |            | 0.30%        |
|         | Households                              |            |              | 0.22%      |              |          | 0.23%       |            | 0.49%        |
|         | Families                                |            |              | 0.17%      |              |          | 0.14%       |            | 0.44%        |
|         | Owner HHs                               |            |              | 0.36%      |              |          | 0.34%       |            | 0.66%        |
|         | Median Household Income                 |            |              | 2.09%      |              |          | 2.43%       |            | 2.57%        |
|         |                                         |            |              |            |              |          | 2023        |            | 2028         |
| н       | louseholds by Income                    |            |              |            | Nu           | umber    | Percent     | Number     | Percent      |
|         | <\$15,000                               |            |              |            |              | 24       | 2.6%        | 21         | 2.3%         |
|         | \$15,000 - \$24,999                     |            |              |            |              | 40       | 4.4%        | 32         | 3.5%         |
|         | \$25,000 - \$34,999                     |            |              |            |              | 8        | 0.9%        | 6          | 0.6%         |
|         | \$35,000 - \$49,999                     |            |              |            |              | 110      | 12.0%       | 93         | 10.0%        |
|         | \$50,000 - \$74,999                     |            |              |            |              | 161      | 17.6%       | 137        | 14.8%        |
|         | \$75,000 - \$99,999                     |            |              |            |              | 134      | 14.6%       | 126        | 13.6%        |
|         | \$100,000 - \$149,999                   |            |              |            |              | 227      | 24.8%       | 254        | 27.4%        |
|         | \$150,000 - \$199,999                   |            |              |            |              | 51       | 5.6%        | 67         | 7.2%         |
|         | \$200,000+                              |            |              |            |              | 162      | 17.7%       | 191        | 20.6%        |
|         |                                         |            |              |            |              |          |             |            |              |
|         | Median Household Income                 |            |              |            |              | 5,641    |             | \$106,064  |              |
|         | Average Household Income                |            |              |            |              | 1,057    |             | \$148,780  |              |
|         | Per Capita Income                       |            |              |            |              | 8,226    |             | \$54,449   |              |
| _       |                                         |            | ensus 2010   |            | sus 2020     | NI       | 2023        | NL seles   | 2028         |
| P       | opulation by Age                        | Number     | Percent      | Number     | Percent      | Numbe    |             | Number     | Percent      |
|         | 0 - 4<br>5 - 9                          | 178<br>209 | 7.9%         | 175        | 7.2%         | 18       |             | 191        | 7.5%         |
|         | 10 - 14                                 | 209        | 9.2%<br>9.0% | 188<br>216 | 7.8%<br>8.9% | 19<br>19 |             | 194<br>195 | 7.6%<br>7.7% |
|         | 15 - 19                                 |            |              |            |              |          |             | 195        |              |
|         | 20 - 24                                 | 141<br>121 | 6.2%<br>5.3% | 164<br>152 | 6.8%<br>6.3% | 19<br>13 |             | 166        | 6.5%<br>5.5% |
|         | 25 - 34                                 | 340        | 15.0%        | 327        | 13.5%        | 34       |             | 386        | 15.2%        |
|         | 35 - 44                                 | 340        | 14.3%        | 330        | 13.6%        | 36       |             | 371        | 14.6%        |
|         | 45 - 54                                 | 364        | 16.1%        | 286        | 11.8%        | 31       |             | 311        | 12.2%        |
|         | 55 - 64                                 | 224        | 9.9%         | 279        | 11.5%        | 29       |             | 263        | 10.4%        |
|         | 65 - 74                                 | 107        | 4.7%         | 201        | 8.3%         | 19       |             | 203        | 8.0%         |
|         | 75 - 84                                 | 46         | 2.0%         | 74         | 3.1%         | 7        |             | 100        | 3.9%         |
|         | 85+                                     | 9          | 0.4%         | 24         | 1.0%         | 1        |             | 20         | 0.8%         |
|         | 05+                                     |            | ensus 2010   |            | isus 2020    | 1        | <b>2023</b> | 20         | 2028         |
| D       | ace and Ethnicity                       | Number     | Percent      | Number     | Percent      | Number   |             | Number     | Percent      |
| r       | White Alone                             | 2,093      | 92.3%        | 2,003      | 82.8%        | 2,043    |             | 2,031      | 79.9%        |
|         | Black Alone                             | 57         | 2.5%         | 121        | 5.0%         | 131      |             | 141        | 5.5%         |
|         | American Indian Alone                   | 2          | 0.1%         | 3          | 0.1%         | 2        |             | 4          | 0.2%         |
|         | Asian Alone                             | 48         | 2.1%         | 40         | 1.7%         | 44       |             | 49         | 1.9%         |
|         | Pacific Islander Alone                  | 0          | 0.0%         | 2          | 0.1%         | 2        |             | 3          | 0.1%         |
|         | Some Other Race Alone                   | 24         | 1.1%         | 41         | 1.7%         | 46       |             | 52         | 2.0%         |
|         | Two or More Races                       | 43         | 1.9%         | 208        | 8.6%         | 231      |             | 261        | 10.3%        |
|         |                                         |            | 210 /0       | 200        | 01070        | 201      | 5.270       | 201        | 2010 /0      |
|         | Hispanic Origin (Any Race)              | 68         | 3.0%         | 113        | 4.7%         | 130      | ) 5.2%      | 154        | 6.1%         |
| Detr. 1 |                                         |            |              |            |              | _00      |             |            |              |
| υατά Ν  | ote: Income is expressed in current dol | udfS.      |              |            |              |          |             |            |              |

#### 2023 Household Income

2023 Population by Race

<sup>2023</sup> Percent Hispanic Origin: 5.2%

The Shops at Worldwide Park 1,3,5 2010 N Bend Rd, Hebron, KY, 41048 Ring: 3 mile radius Prepared by Esri

Latitude: 39.08738 Longitude: -84.71157