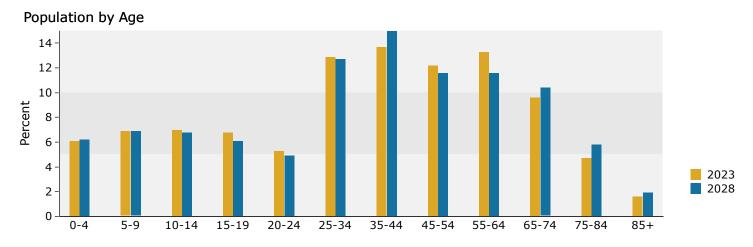

The Shops at Worldwide Park 1,3,5 2010 N Bend Rd, Hebron, KY, 41048 Ring: 1 mile radius Prepared by Esri

Latitude: 39.08738 Longitude: -84.71157

| S       | Summary                                 |            | Census 2     | 2010       | Census 20    | 20       | 202         | 3          | 2028         |
|---------|-----------------------------------------|------------|--------------|------------|--------------|----------|-------------|------------|--------------|
|         | Population                              |            | 2            | ,266       | 2,4          | 18       | 2,50        | 0          | 2,540        |
|         | Households                              |            |              | 798        | 8            | 390      | 91          | 7          | 927          |
|         | Families                                |            |              | 629        | e            | 565      | 70          | 1          | 707          |
|         | Average Household Size                  |            |              | 2.84       | 2            | .72      | 2.7         | 3          | 2.74         |
|         | Owner Occupied Housing Units            |            |              | 527        | 5            | 584      | 77          | 3          | 787          |
|         | Renter Occupied Housing Units           |            |              | 271        | 3            | 306      | 14          | 4          | 140          |
|         | Median Age                              |            |              | 33.3       | 34           | 4.6      | 35.         | 3          | 35.0         |
| т       | rends: 2023-2028 Annual Rate            | 1          |              | Area       |              |          | State       |            | National     |
|         | Population                              |            |              | 0.32%      |              |          | 0.12%       |            | 0.30%        |
|         | Households                              |            |              | 0.22%      |              |          | 0.23%       |            | 0.49%        |
|         | Families                                |            |              | 0.17%      |              |          | 0.14%       |            | 0.44%        |
|         | Owner HHs                               |            |              | 0.36%      |              |          | 0.34%       |            | 0.66%        |
|         | Median Household Income                 |            |              | 2.09%      |              |          | 2.43%       |            | 2.57%        |
|         |                                         |            |              |            |              |          | 2023        |            | 2028         |
| н       | louseholds by Income                    |            |              |            | Nu           | umber    | Percent     | Number     | Percent      |
|         | <\$15,000                               |            |              |            |              | 24       | 2.6%        | 21         | 2.3%         |
|         | \$15,000 - \$24,999                     |            |              |            |              | 40       | 4.4%        | 32         | 3.5%         |
|         | \$25,000 - \$34,999                     |            |              |            |              | 8        | 0.9%        | 6          | 0.6%         |
|         | \$35,000 - \$49,999                     |            |              |            |              | 110      | 12.0%       | 93         | 10.0%        |
|         | \$50,000 - \$74,999                     |            |              |            |              | 161      | 17.6%       | 137        | 14.8%        |
|         | \$75,000 - \$99,999                     |            |              |            |              | 134      | 14.6%       | 126        | 13.6%        |
|         | \$100,000 - \$149,999                   |            |              |            |              | 227      | 24.8%       | 254        | 27.4%        |
|         | \$150,000 - \$199,999                   |            |              |            |              | 51       | 5.6%        | 67         | 7.2%         |
|         | \$200,000+                              |            |              |            |              | 162      | 17.7%       | 191        | 20.6%        |
|         |                                         |            |              |            |              |          |             |            |              |
|         | Median Household Income                 |            |              |            |              | 5,641    |             | \$106,064  |              |
|         | Average Household Income                |            |              |            |              | 1,057    |             | \$148,780  |              |
|         | Per Capita Income                       |            |              |            |              | 8,226    |             | \$54,449   |              |
| _       |                                         |            | ensus 2010   |            | sus 2020     | NI       | 2023        | NL seles   | 2028         |
| P       | opulation by Age                        | Number     | Percent      | Number     | Percent      | Numbe    |             | Number     | Percent      |
|         | 0 - 4<br>5 - 9                          | 178<br>209 | 7.9%         | 175        | 7.2%         | 18       |             | 191        | 7.5%         |
|         | 10 - 14                                 | 209        | 9.2%<br>9.0% | 188<br>216 | 7.8%<br>8.9% | 19<br>19 |             | 194<br>195 | 7.6%<br>7.7% |
|         | 15 - 19                                 |            |              |            |              |          |             | 195        |              |
|         | 20 - 24                                 | 141<br>121 | 6.2%<br>5.3% | 164<br>152 | 6.8%<br>6.3% | 19<br>13 |             | 166        | 6.5%<br>5.5% |
|         | 25 - 34                                 | 340        | 15.0%        | 327        | 13.5%        | 34       |             | 386        | 15.2%        |
|         | 35 - 44                                 | 340        | 14.3%        | 330        | 13.6%        | 36       |             | 371        | 14.6%        |
|         | 45 - 54                                 | 364        | 16.1%        | 286        | 11.8%        | 31       |             | 311        | 12.2%        |
|         | 55 - 64                                 | 224        | 9.9%         | 279        | 11.5%        | 29       |             | 263        | 10.4%        |
|         | 65 - 74                                 | 107        | 4.7%         | 201        | 8.3%         | 19       |             | 203        | 8.0%         |
|         | 75 - 84                                 | 46         | 2.0%         | 74         | 3.1%         | 7        |             | 100        | 3.9%         |
|         | 85+                                     | 9          | 0.4%         | 24         | 1.0%         | 1        |             | 20         | 0.8%         |
|         | 05+                                     |            | ensus 2010   |            | isus 2020    | 1        | <b>2023</b> | 20         | 2028         |
| D       | ace and Ethnicity                       | Number     | Percent      | Number     | Percent      | Number   |             | Number     | Percent      |
| r       | White Alone                             | 2,093      | 92.3%        | 2,003      | 82.8%        | 2,043    |             | 2,031      | 79.9%        |
|         | Black Alone                             | 57         | 2.5%         | 121        | 5.0%         | 131      |             | 141        | 5.5%         |
|         | American Indian Alone                   | 2          | 0.1%         | 3          | 0.1%         | 2        |             | 4          | 0.2%         |
|         | Asian Alone                             | 48         | 2.1%         | 40         | 1.7%         | 44       |             | 49         | 1.9%         |
|         | Pacific Islander Alone                  | 0          | 0.0%         | 2          | 0.1%         | 2        |             | 3          | 0.1%         |
|         | Some Other Race Alone                   | 24         | 1.1%         | 41         | 1.7%         | 46       |             | 52         | 2.0%         |
|         | Two or More Races                       | 43         | 1.9%         | 208        | 8.6%         | 231      |             | 261        | 10.3%        |
|         |                                         |            | 210 /0       | 200        | 01070        | 201      | 5.270       | 201        | 2010 /0      |
|         | Hispanic Origin (Any Race)              | 68         | 3.0%         | 113        | 4.7%         | 130      | ) 5.2%      | 154        | 6.1%         |
| Detr. 1 |                                         |            |              |            |              | _00      |             |            |              |
| υατά Ν  | ote: Income is expressed in current dol | udfS.      |              |            |              |          |             |            |              |