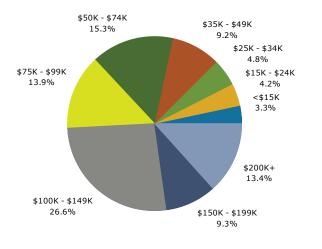

#### 2023 Household Income

2023 Population by Race

<sup>2023</sup> Percent Hispanic Origin: 5.2%

The Shops at Worldwide Park 1,3,5 2010 N Bend Rd, Hebron, KY, 41048 Ring: 3 mile radius Prepared by Esri

Latitude: 39.08738 Longitude: -84.71157

The Shops at Worldwide Park 1,3,5 2010 N Bend Rd, Hebron, KY, 41048 Ring: 1 mile radius Prepared by Esri

Latitude: 39.08738 Longitude: -84.71157

| S       | Summary                                 |            | Census 2     | 2010       | Census 20    | 20       | 202         | 3          | 2028         |
|---------|-----------------------------------------|------------|--------------|------------|--------------|----------|-------------|------------|--------------|
|         | Population                              |            | 2            | ,266       | 2,4          | 18       | 2,50        | 0          | 2,540        |
|         | Households                              |            |              | 798        | 8            | 390      | 91          | 7          | 927          |
|         | Families                                |            |              | 629        | e            | 565      | 70          | 1          | 707          |
|         | Average Household Size                  |            |              | 2.84       | 2            | .72      | 2.7         | 3          | 2.74         |
|         | Owner Occupied Housing Units            |            |              | 527        | 5            | 584      | 77          | 3          | 787          |
|         | Renter Occupied Housing Units           |            |              | 271        | 3            | 306      | 14          | 4          | 140          |
|         | Median Age                              |            |              | 33.3       | 34           | 4.6      | 35.         | 3          | 35.0         |
| т       | rends: 2023-2028 Annual Rate            | 1          |              | Area       |              |          | State       |            | National     |
|         | Population                              |            |              | 0.32%      |              |          | 0.12%       |            | 0.30%        |
|         | Households                              |            |              | 0.22%      |              |          | 0.23%       |            | 0.49%        |
|         | Families                                |            |              | 0.17%      |              |          | 0.14%       |            | 0.44%        |
|         | Owner HHs                               |            |              | 0.36%      |              |          | 0.34%       |            | 0.66%        |
|         | Median Household Income                 |            |              | 2.09%      |              |          | 2.43%       |            | 2.57%        |
|         |                                         |            |              |            |              |          | 2023        |            | 2028         |
| н       | louseholds by Income                    |            |              |            | Nu           | umber    | Percent     | Number     | Percent      |
|         | <\$15,000                               |            |              |            |              | 24       | 2.6%        | 21         | 2.3%         |
|         | \$15,000 - \$24,999                     |            |              |            |              | 40       | 4.4%        | 32         | 3.5%         |
|         | \$25,000 - \$34,999                     |            |              |            |              | 8        | 0.9%        | 6          | 0.6%         |
|         | \$35,000 - \$49,999                     |            |              |            |              | 110      | 12.0%       | 93         | 10.0%        |
|         | \$50,000 - \$74,999                     |            |              |            |              | 161      | 17.6%       | 137        | 14.8%        |
|         | \$75,000 - \$99,999                     |            |              |            |              | 134      | 14.6%       | 126        | 13.6%        |
|         | \$100,000 - \$149,999                   |            |              |            |              | 227      | 24.8%       | 254        | 27.4%        |
|         | \$150,000 - \$199,999                   |            |              |            |              | 51       | 5.6%        | 67         | 7.2%         |
|         | \$200,000+                              |            |              |            |              | 162      | 17.7%       | 191        | 20.6%        |
|         |                                         |            |              |            |              |          |             |            |              |
|         | Median Household Income                 |            |              |            |              | 5,641    |             | \$106,064  |              |
|         | Average Household Income                |            |              |            |              | 1,057    |             | \$148,780  |              |
|         | Per Capita Income                       |            |              |            |              | 8,226    |             | \$54,449   |              |
| _       |                                         |            | ensus 2010   |            | sus 2020     | NI       | 2023        | NL seles   | 2028         |
| P       | opulation by Age                        | Number     | Percent      | Number     | Percent      | Numbe    |             | Number     | Percent      |
|         | 0 - 4<br>5 - 9                          | 178<br>209 | 7.9%         | 175        | 7.2%         | 18       |             | 191        | 7.5%         |
|         | 10 - 14                                 | 209        | 9.2%<br>9.0% | 188<br>216 | 7.8%<br>8.9% | 19<br>19 |             | 194<br>195 | 7.6%<br>7.7% |
|         | 15 - 19                                 |            |              |            |              |          |             | 195        |              |
|         | 20 - 24                                 | 141<br>121 | 6.2%<br>5.3% | 164<br>152 | 6.8%<br>6.3% | 19<br>13 |             | 166        | 6.5%<br>5.5% |
|         | 25 - 34                                 | 340        | 15.0%        | 327        | 13.5%        | 34       |             | 386        | 15.2%        |
|         | 35 - 44                                 | 340        | 14.3%        | 330        | 13.6%        | 36       |             | 371        | 14.6%        |
|         | 45 - 54                                 | 364        | 16.1%        | 286        | 11.8%        | 31       |             | 311        | 12.2%        |
|         | 55 - 64                                 | 224        | 9.9%         | 279        | 11.5%        | 29       |             | 263        | 10.4%        |
|         | 65 - 74                                 | 107        | 4.7%         | 201        | 8.3%         | 19       |             | 203        | 8.0%         |
|         | 75 - 84                                 | 46         | 2.0%         | 74         | 3.1%         | 7        |             | 100        | 3.9%         |
|         | 85+                                     | 9          | 0.4%         | 24         | 1.0%         | 1        |             | 20         | 0.8%         |
|         | 05+                                     |            | ensus 2010   |            | isus 2020    | 1        | <b>2023</b> | 20         | 2028         |
| D       | ace and Ethnicity                       | Number     | Percent      | Number     | Percent      | Number   |             | Number     | Percent      |
| r       | White Alone                             | 2,093      | 92.3%        | 2,003      | 82.8%        | 2,043    |             | 2,031      | 79.9%        |
|         | Black Alone                             | 57         | 2.5%         | 121        | 5.0%         | 131      |             | 141        | 5.5%         |
|         | American Indian Alone                   | 2          | 0.1%         | 3          | 0.1%         | 2        |             | 4          | 0.2%         |
|         | Asian Alone                             | 48         | 2.1%         | 40         | 1.7%         | 44       |             | 49         | 1.9%         |
|         | Pacific Islander Alone                  | 0          | 0.0%         | 2          | 0.1%         | 2        |             | 3          | 0.1%         |
|         | Some Other Race Alone                   | 24         | 1.1%         | 41         | 1.7%         | 46       |             | 52         | 2.0%         |
|         | Two or More Races                       | 43         | 1.9%         | 208        | 8.6%         | 231      |             | 261        | 10.3%        |
|         |                                         |            | 210 /0       | 200        | 01070        | 201      | 5.270       | 201        | 2010 /0      |
|         | Hispanic Origin (Any Race)              | 68         | 3.0%         | 113        | 4.7%         | 130      | ) 5.2%      | 154        | 6.1%         |
| Detr. 1 |                                         |            |              |            |              | _00      |             |            |              |
| υατά Ν  | ote: Income is expressed in current dol | udfS.      |              |            |              |          |             |            |              |