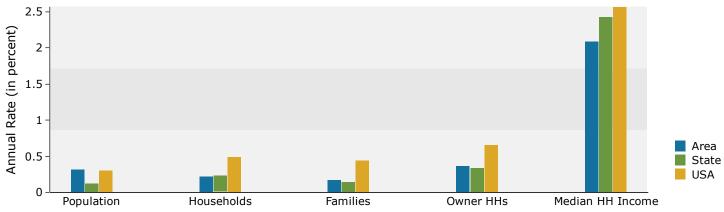

The Shops at Worldwide Park 1,3,5 2010 N Bend Rd, Hebron, KY, 41048 Ring: 1 mile radius Prepared by Esri

Latitude: 39.08738 Longitude: -84.71157

| S       | Summary                                 |            | Census 2     | 2010       | Census 20    | 20       | 202         | 3          | 2028         |
|---------|-----------------------------------------|------------|--------------|------------|--------------|----------|-------------|------------|--------------|
|         | Population                              |            | 2            | ,266       | 2,4          | 18       | 2,50        | 0          | 2,540        |
|         | Households                              |            |              | 798        | 8            | 390      | 91          | 7          | 927          |
|         | Families                                |            |              | 629        | e            | 565      | 70          | 1          | 707          |
|         | Average Household Size                  |            |              | 2.84       | 2            | .72      | 2.7         | 3          | 2.74         |
|         | Owner Occupied Housing Units            |            |              | 527        | 5            | 584      | 77          | 3          | 787          |
|         | Renter Occupied Housing Units           |            |              | 271        | 3            | 306      | 14          | 4          | 140          |
|         | Median Age                              |            |              | 33.3       | 34           | 4.6      | 35.         | 3          | 35.0         |
| т       | rends: 2023-2028 Annual Rate            | 1          |              | Area       |              |          | State       |            | National     |
|         | Population                              |            |              | 0.32%      |              |          | 0.12%       |            | 0.30%        |
|         | Households                              |            |              | 0.22%      |              |          | 0.23%       |            | 0.49%        |
|         | Families                                |            |              | 0.17%      |              |          | 0.14%       |            | 0.44%        |
|         | Owner HHs                               |            |              | 0.36%      |              |          | 0.34%       |            | 0.66%        |
|         | Median Household Income                 |            |              | 2.09%      |              |          | 2.43%       |            | 2.57%        |
|         |                                         |            |              |            |              |          | 2023        |            | 2028         |
| н       | louseholds by Income                    |            |              |            | Nu           | umber    | Percent     | Number     | Percent      |
|         | <\$15,000                               |            |              |            |              | 24       | 2.6%        | 21         | 2.3%         |
|         | \$15,000 - \$24,999                     |            |              |            |              | 40       | 4.4%        | 32         | 3.5%         |
|         | \$25,000 - \$34,999                     |            |              |            |              | 8        | 0.9%        | 6          | 0.6%         |
|         | \$35,000 - \$49,999                     |            |              |            |              | 110      | 12.0%       | 93         | 10.0%        |
|         | \$50,000 - \$74,999                     |            |              |            |              | 161      | 17.6%       | 137        | 14.8%        |
|         | \$75,000 - \$99,999                     |            |              |            |              | 134      | 14.6%       | 126        | 13.6%        |
|         | \$100,000 - \$149,999                   |            |              |            |              | 227      | 24.8%       | 254        | 27.4%        |
|         | \$150,000 - \$199,999                   |            |              |            |              | 51       | 5.6%        | 67         | 7.2%         |
|         | \$200,000+                              |            |              |            |              | 162      | 17.7%       | 191        | 20.6%        |
|         |                                         |            |              |            |              |          |             |            |              |
|         | Median Household Income                 |            |              |            |              | 5,641    |             | \$106,064  |              |
|         | Average Household Income                |            |              |            |              | 1,057    |             | \$148,780  |              |
|         | Per Capita Income                       |            |              |            |              | 8,226    |             | \$54,449   |              |
| _       |                                         |            | ensus 2010   |            | sus 2020     | NI       | 2023        | NL seles   | 2028         |
| P       | opulation by Age                        | Number     | Percent      | Number     | Percent      | Numbe    |             | Number     | Percent      |
|         | 0 - 4<br>5 - 9                          | 178<br>209 | 7.9%         | 175        | 7.2%         | 18       |             | 191        | 7.5%         |
|         | 10 - 14                                 | 209        | 9.2%<br>9.0% | 188<br>216 | 7.8%<br>8.9% | 19<br>19 |             | 194<br>195 | 7.6%<br>7.7% |
|         | 15 - 19                                 |            |              |            |              |          |             | 195        |              |
|         | 20 - 24                                 | 141<br>121 | 6.2%<br>5.3% | 164<br>152 | 6.8%<br>6.3% | 19<br>13 |             | 166        | 6.5%<br>5.5% |
|         | 25 - 34                                 | 340        | 15.0%        | 327        | 13.5%        | 34       |             | 386        | 15.2%        |
|         | 35 - 44                                 | 340        | 14.3%        | 330        | 13.6%        | 36       |             | 371        | 14.6%        |
|         | 45 - 54                                 | 364        | 16.1%        | 286        | 11.8%        | 31       |             | 311        | 12.2%        |
|         | 55 - 64                                 | 224        | 9.9%         | 279        | 11.5%        | 29       |             | 263        | 10.4%        |
|         | 65 - 74                                 | 107        | 4.7%         | 201        | 8.3%         | 19       |             | 203        | 8.0%         |
|         | 75 - 84                                 | 46         | 2.0%         | 74         | 3.1%         | 7        |             | 100        | 3.9%         |
|         | 85+                                     | 9          | 0.4%         | 24         | 1.0%         | 1        |             | 20         | 0.8%         |
|         | 05+                                     |            | ensus 2010   |            | isus 2020    | 1        | <b>2023</b> | 20         | 2028         |
| D       | ace and Ethnicity                       | Number     | Percent      | Number     | Percent      | Number   |             | Number     | Percent      |
| r       | White Alone                             | 2,093      | 92.3%        | 2,003      | 82.8%        | 2,043    |             | 2,031      | 79.9%        |
|         | Black Alone                             | 57         | 2.5%         | 121        | 5.0%         | 131      |             | 141        | 5.5%         |
|         | American Indian Alone                   | 2          | 0.1%         | 3          | 0.1%         | 2        |             | 4          | 0.2%         |
|         | Asian Alone                             | 48         | 2.1%         | 40         | 1.7%         | 44       |             | 49         | 1.9%         |
|         | Pacific Islander Alone                  | 0          | 0.0%         | 2          | 0.1%         | 2        |             | 3          | 0.1%         |
|         | Some Other Race Alone                   | 24         | 1.1%         | 41         | 1.7%         | 46       |             | 52         | 2.0%         |
|         | Two or More Races                       | 43         | 1.9%         | 208        | 8.6%         | 231      |             | 261        | 10.3%        |
|         |                                         |            | 210 /0       | 200        | 01070        | 201      | 5.270       | 201        | 2010 /0      |
|         | Hispanic Origin (Any Race)              | 68         | 3.0%         | 113        | 4.7%         | 130      | ) 5.2%      | 154        | 6.1%         |
| Detr. 1 |                                         |            |              |            |              | _00      |             |            |              |
| υατά Ν  | ote: Income is expressed in current dol | udfS.      |              |            |              |          |             |            |              |

#### Trends 2023-2028