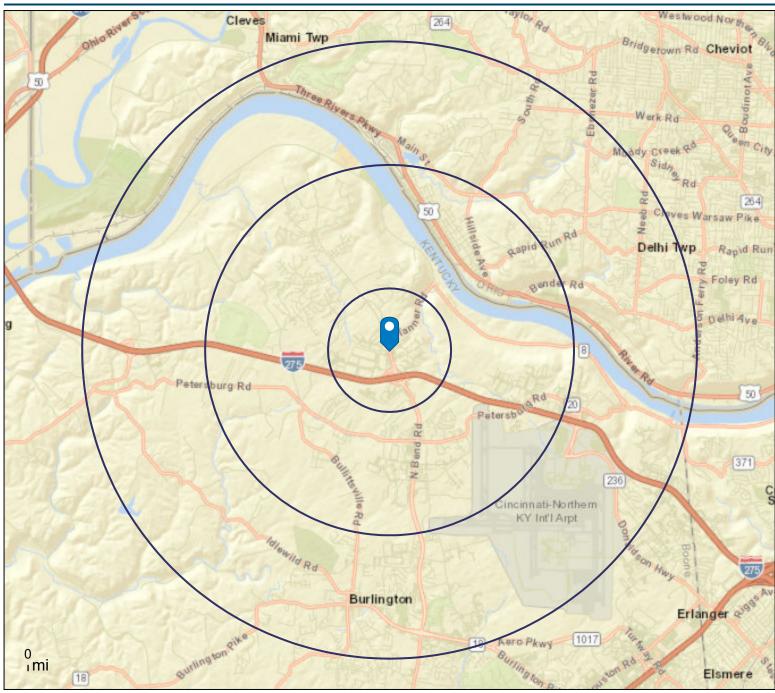

# Site Details Map

The Shops at Worldwide Park 1,3,5 2010 N Bend Rd, Hebron, KY, 41048 Rings: 1, 3, 5 mile radii

#### Prepared by Esri Latitude: 39.08738 Longitude: -84.71157

This site is located in:

| City:               |                                                    |
|---------------------|----------------------------------------------------|
| County:             | Boone County                                       |
| State:              | Kentucky                                           |
| ZIP Code:           | 41048                                              |
| Census Tract:       | 21015070404                                        |
| Census Block Group: | 210150704041                                       |
| CBSA:               | Cincinnati, OH-KY-IN Metropolitan Statistical Area |