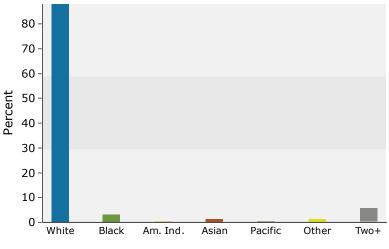

#### 2023 Household Income

2023 Population by Race

<sup>2023</sup> Percent Hispanic Origin: 5.2%

The Shops at Worldwide Park 1,3,5 2010 N Bend Rd, Hebron, KY, 41048 Ring: 3 mile radius Prepared by Esri

Latitude: 39.08738 Longitude: -84.71157

The Shops at Worldwide Park 1,3,5 2010 N Bend Rd, Hebron, KY, 41048 Ring: 1 mile radius Prepared by Esri

Latitude: 39.08738 Longitude: -84.71157

| S       | Summary                                 |            | Census 2     | 2010       | Census 20    | 20       | 202         | 3          | 2028         |
|---------|-----------------------------------------|------------|--------------|------------|--------------|----------|-------------|------------|--------------|
|         | Population                              |            | 2            | ,266       | 2,4          | 18       | 2,50        | 0          | 2,540        |
|         | Households                              |            |              | 798        | 8            | 390      | 91          | 7          | 927          |
|         | Families                                |            |              | 629        | e            | 565      | 70          | 1          | 707          |
|         | Average Household Size                  |            |              | 2.84       | 2            | .72      | 2.7         | 3          | 2.74         |
|         | Owner Occupied Housing Units            |            |              | 527        | 5            | 584      | 77          | 3          | 787          |
|         | Renter Occupied Housing Units           |            |              | 271        | 3            | 306      | 14          | 4          | 140          |
|         | Median Age                              |            |              | 33.3       | 34           | 4.6      | 35.         | 3          | 35.0         |
| т       | rends: 2023-2028 Annual Rate            | 1          |              | Area       |              |          | State       |            | National     |
|         | Population                              |            |              | 0.32%      |              |          | 0.12%       |            | 0.30%        |
|         | Households                              |            |              | 0.22%      |              |          | 0.23%       |            | 0.49%        |
|         | Families                                |            |              | 0.17%      |              |          | 0.14%       |            | 0.44%        |
|         | Owner HHs                               |            |              | 0.36%      |              |          | 0.34%       |            | 0.66%        |
|         | Median Household Income                 |            |              | 2.09%      |              |          | 2.43%       |            | 2.57%        |
|         |                                         |            |              |            |              |          | 2023        |            | 2028         |
| н       | louseholds by Income                    |            |              |            | Nu           | umber    | Percent     | Number     | Percent      |
|         | <\$15,000                               |            |              |            |              | 24       | 2.6%        | 21         | 2.3%         |
|         | \$15,000 - \$24,999                     |            |              |            |              | 40       | 4.4%        | 32         | 3.5%         |
|         | \$25,000 - \$34,999                     |            |              |            |              | 8        | 0.9%        | 6          | 0.6%         |
|         | \$35,000 - \$49,999                     |            |              |            |              | 110      | 12.0%       | 93         | 10.0%        |
|         | \$50,000 - \$74,999                     |            |              |            |              | 161      | 17.6%       | 137        | 14.8%        |
|         | \$75,000 - \$99,999                     |            |              |            |              | 134      | 14.6%       | 126        | 13.6%        |
|         | \$100,000 - \$149,999                   |            |              |            |              | 227      | 24.8%       | 254        | 27.4%        |
|         | \$150,000 - \$199,999                   |            |              |            |              | 51       | 5.6%        | 67         | 7.2%         |
|         | \$200,000+                              |            |              |            |              | 162      | 17.7%       | 191        | 20.6%        |
|         |                                         |            |              |            |              |          |             |            |              |
|         | Median Household Income                 |            |              |            |              | 5,641    |             | \$106,064  |              |
|         | Average Household Income                |            |              |            |              | 1,057    |             | \$148,780  |              |
|         | Per Capita Income                       |            |              |            |              | 8,226    |             | \$54,449   |              |
| _       |                                         |            | ensus 2010   |            | sus 2020     | NI       | 2023        | NL seles   | 2028         |
| P       | opulation by Age                        | Number     | Percent      | Number     | Percent      | Numbe    |             | Number     | Percent      |
|         | 0 - 4<br>5 - 9                          | 178<br>209 | 7.9%         | 175        | 7.2%         | 18       |             | 191        | 7.5%         |
|         | 10 - 14                                 | 209        | 9.2%<br>9.0% | 188<br>216 | 7.8%<br>8.9% | 19<br>19 |             | 194<br>195 | 7.6%<br>7.7% |
|         | 15 - 19                                 |            |              |            |              |          |             | 195        |              |
|         | 20 - 24                                 | 141<br>121 | 6.2%<br>5.3% | 164<br>152 | 6.8%<br>6.3% | 19<br>13 |             | 166        | 6.5%<br>5.5% |
|         | 25 - 34                                 | 340        | 15.0%        | 327        | 13.5%        | 34       |             | 386        | 15.2%        |
|         | 35 - 44                                 | 340        | 14.3%        | 330        | 13.6%        | 36       |             | 371        | 14.6%        |
|         | 45 - 54                                 | 364        | 16.1%        | 286        | 11.8%        | 31       |             | 311        | 12.2%        |
|         | 55 - 64                                 | 224        | 9.9%         | 279        | 11.5%        | 29       |             | 263        | 10.4%        |
|         | 65 - 74                                 | 107        | 4.7%         | 201        | 8.3%         | 19       |             | 203        | 8.0%         |
|         | 75 - 84                                 | 46         | 2.0%         | 74         | 3.1%         | 7        |             | 100        | 3.9%         |
|         | 85+                                     | 9          | 0.4%         | 24         | 1.0%         | 1        |             | 20         | 0.8%         |
|         | 05+                                     |            | ensus 2010   |            | isus 2020    | 1        | <b>2023</b> | 20         | 2028         |
| D       | ace and Ethnicity                       | Number     | Percent      | Number     | Percent      | Number   |             | Number     | Percent      |
| r       | White Alone                             | 2,093      | 92.3%        | 2,003      | 82.8%        | 2,043    |             | 2,031      | 79.9%        |
|         | Black Alone                             | 57         | 2.5%         | 121        | 5.0%         | 131      |             | 141        | 5.5%         |
|         | American Indian Alone                   | 2          | 0.1%         | 3          | 0.1%         | 2        |             | 4          | 0.2%         |
|         | Asian Alone                             | 48         | 2.1%         | 40         | 1.7%         | 44       |             | 49         | 1.9%         |
|         | Pacific Islander Alone                  | 0          | 0.0%         | 2          | 0.1%         | 2        |             | 3          | 0.1%         |
|         | Some Other Race Alone                   | 24         | 1.1%         | 41         | 1.7%         | 46       |             | 52         | 2.0%         |
|         | Two or More Races                       | 43         | 1.9%         | 208        | 8.6%         | 231      |             | 261        | 10.3%        |
|         |                                         |            | 210 /0       | 200        | 01070        | 201      | 5.270       | 201        | 2010 /0      |
|         | Hispanic Origin (Any Race)              | 68         | 3.0%         | 113        | 4.7%         | 130      | ) 5.2%      | 154        | 6.1%         |
| Detr. 1 |                                         |            |              |            |              | _00      |             |            |              |
| υατά Ν  | ote: Income is expressed in current dol | udfS.      |              |            |              |          |             |            |              |