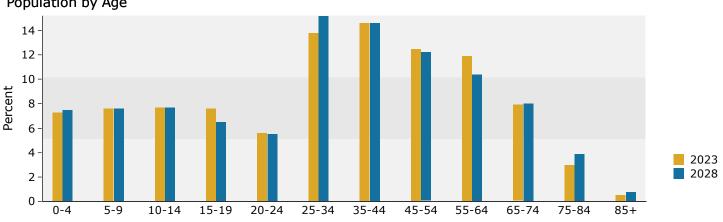

The Shops at Worldwide Park 1,3,5 2010 N Bend Rd, Hebron, KY, 41048 Ring: 1 mile radius Prepared by Esri

Latitude: 39.08738 Longitude: -84.71157

| S       | Summary                                 |            | Census 2     | 2010       | Census 20    | 20       | 202         | 3          | 2028         |
|---------|-----------------------------------------|------------|--------------|------------|--------------|----------|-------------|------------|--------------|
|         | Population                              |            | 2            | ,266       | 2,4          | 18       | 2,50        | 0          | 2,540        |
|         | Households                              |            |              | 798        | 8            | 390      | 91          | 7          | 927          |
|         | Families                                |            |              | 629        | e            | 565      | 70          | 1          | 707          |
|         | Average Household Size                  |            |              | 2.84       | 2            | .72      | 2.7         | 3          | 2.74         |
|         | Owner Occupied Housing Units            |            |              | 527        | 5            | 584      | 77          | 3          | 787          |
|         | Renter Occupied Housing Units           |            |              | 271        | 3            | 306      | 14          | 4          | 140          |
|         | Median Age                              |            |              | 33.3       | 34           | 4.6      | 35.         | 3          | 35.0         |
| т       | rends: 2023-2028 Annual Rate            | 1          |              | Area       |              |          | State       |            | National     |
|         | Population                              |            |              | 0.32%      |              |          | 0.12%       |            | 0.30%        |
|         | Households                              |            |              | 0.22%      |              |          | 0.23%       |            | 0.49%        |
|         | Families                                |            |              | 0.17%      |              |          | 0.14%       |            | 0.44%        |
|         | Owner HHs                               |            |              | 0.36%      |              |          | 0.34%       |            | 0.66%        |
|         | Median Household Income                 |            |              | 2.09%      |              |          | 2.43%       |            | 2.57%        |
|         |                                         |            |              |            |              |          | 2023        |            | 2028         |
| н       | louseholds by Income                    |            |              |            | Nu           | umber    | Percent     | Number     | Percent      |
|         | <\$15,000                               |            |              |            |              | 24       | 2.6%        | 21         | 2.3%         |
|         | \$15,000 - \$24,999                     |            |              |            |              | 40       | 4.4%        | 32         | 3.5%         |
|         | \$25,000 - \$34,999                     |            |              |            |              | 8        | 0.9%        | 6          | 0.6%         |
|         | \$35,000 - \$49,999                     |            |              |            |              | 110      | 12.0%       | 93         | 10.0%        |
|         | \$50,000 - \$74,999                     |            |              |            |              | 161      | 17.6%       | 137        | 14.8%        |
|         | \$75,000 - \$99,999                     |            |              |            |              | 134      | 14.6%       | 126        | 13.6%        |
|         | \$100,000 - \$149,999                   |            |              |            |              | 227      | 24.8%       | 254        | 27.4%        |
|         | \$150,000 - \$199,999                   |            |              |            |              | 51       | 5.6%        | 67         | 7.2%         |
|         | \$200,000+                              |            |              |            |              | 162      | 17.7%       | 191        | 20.6%        |
|         |                                         |            |              |            |              |          |             |            |              |
|         | Median Household Income                 |            |              |            |              | 5,641    |             | \$106,064  |              |
|         | Average Household Income                |            |              |            |              | 1,057    |             | \$148,780  |              |
|         | Per Capita Income                       |            |              |            |              | 8,226    |             | \$54,449   |              |
| _       |                                         |            | ensus 2010   |            | sus 2020     | NI       | 2023        | NL seles   | 2028         |
| P       | opulation by Age                        | Number     | Percent      | Number     | Percent      | Numbe    |             | Number     | Percent      |
|         | 0 - 4<br>5 - 9                          | 178<br>209 | 7.9%         | 175        | 7.2%         | 18       |             | 191        | 7.5%         |
|         | 10 - 14                                 | 209        | 9.2%<br>9.0% | 188<br>216 | 7.8%<br>8.9% | 19<br>19 |             | 194<br>195 | 7.6%<br>7.7% |
|         | 15 - 19                                 |            |              |            |              |          |             | 195        |              |
|         | 20 - 24                                 | 141<br>121 | 6.2%<br>5.3% | 164<br>152 | 6.8%<br>6.3% | 19<br>13 |             | 166        | 6.5%<br>5.5% |
|         | 25 - 34                                 | 340        | 15.0%        | 327        | 13.5%        | 34       |             | 386        | 15.2%        |
|         | 35 - 44                                 | 340        | 14.3%        | 330        | 13.6%        | 36       |             | 371        | 14.6%        |
|         | 45 - 54                                 | 364        | 16.1%        | 286        | 11.8%        | 31       |             | 311        | 12.2%        |
|         | 55 - 64                                 | 224        | 9.9%         | 279        | 11.5%        | 29       |             | 263        | 10.4%        |
|         | 65 - 74                                 | 107        | 4.7%         | 201        | 8.3%         | 19       |             | 203        | 8.0%         |
|         | 75 - 84                                 | 46         | 2.0%         | 74         | 3.1%         | 7        |             | 100        | 3.9%         |
|         | 85+                                     | 9          | 0.4%         | 24         | 1.0%         | 1        |             | 20         | 0.8%         |
|         | 05+                                     |            | ensus 2010   |            | isus 2020    | 1        | <b>2023</b> | 20         | 2028         |
| D       | ace and Ethnicity                       | Number     | Percent      | Number     | Percent      | Number   |             | Number     | Percent      |
| r       | White Alone                             | 2,093      | 92.3%        | 2,003      | 82.8%        | 2,043    |             | 2,031      | 79.9%        |
|         | Black Alone                             | 57         | 2.5%         | 121        | 5.0%         | 131      |             | 141        | 5.5%         |
|         | American Indian Alone                   | 2          | 0.1%         | 3          | 0.1%         | 2        |             | 4          | 0.2%         |
|         | Asian Alone                             | 48         | 2.1%         | 40         | 1.7%         | 44       |             | 49         | 1.9%         |
|         | Pacific Islander Alone                  | 0          | 0.0%         | 2          | 0.1%         | 2        |             | 3          | 0.1%         |
|         | Some Other Race Alone                   | 24         | 1.1%         | 41         | 1.7%         | 46       |             | 52         | 2.0%         |
|         | Two or More Races                       | 43         | 1.9%         | 208        | 8.6%         | 231      |             | 261        | 10.3%        |
|         |                                         |            | 210 /0       | 200        | 01070        | 201      | 5.270       | 201        | 2010 /0      |
|         | Hispanic Origin (Any Race)              | 68         | 3.0%         | 113        | 4.7%         | 130      | ) 5.2%      | 154        | 6.1%         |
| Detr. 1 |                                         |            |              |            |              | _00      |             |            |              |
| υατά Ν  | ote: Income is expressed in current dol | udfS.      |              |            |              |          |             |            |              |