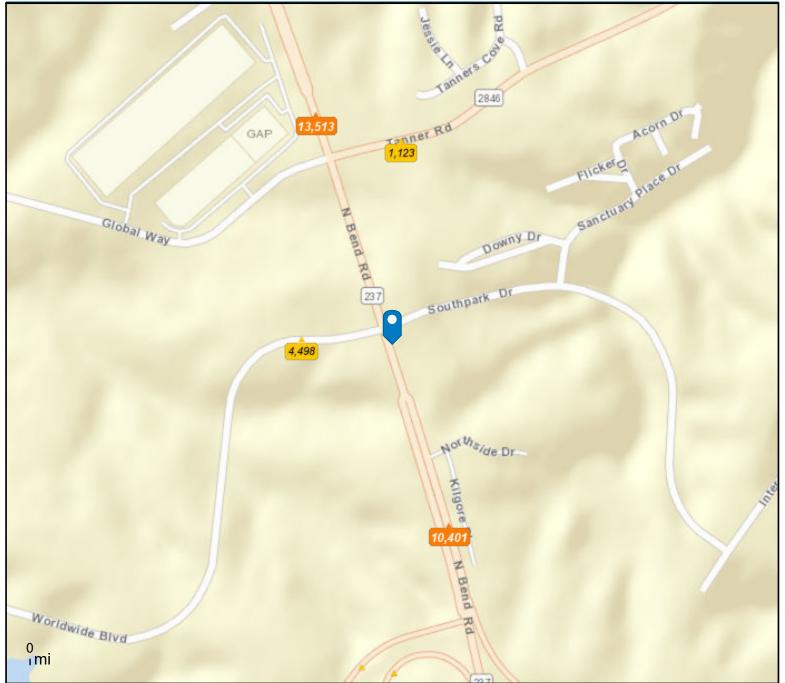

# Site Details Map

The Shops at Worldwide Park 1,3,5 2010 N Bend Rd, Hebron, KY, 41048 Rings: 1, 3, 5 mile radii