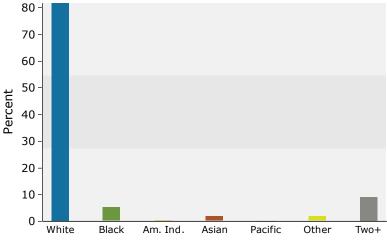

The Shops at Worldwide Park 1,3,5 2010 N Bend Rd, Hebron, KY, 41048 Ring: 1 mile radius Prepared by Esri

Latitude: 39.08738 Longitude: -84.71157

| S       | Summary                                 |            | Census 2     | 2010       | Census 20    | 20       | 202         | 3          | 2028         |
|---------|-----------------------------------------|------------|--------------|------------|--------------|----------|-------------|------------|--------------|
|         | Population                              |            | 2            | ,266       | 2,4          | 18       | 2,50        | 0          | 2,540        |
|         | Households                              |            |              | 798        | 8            | 390      | 91          | 7          | 927          |
|         | Families                                |            |              | 629        | e            | 565      | 70          | 1          | 707          |
|         | Average Household Size                  |            |              | 2.84       | 2            | .72      | 2.7         | 3          | 2.74         |
|         | Owner Occupied Housing Units            |            |              | 527        | 5            | 584      | 77          | 3          | 787          |
|         | Renter Occupied Housing Units           |            |              | 271        | 3            | 306      | 14          | 4          | 140          |
|         | Median Age                              |            |              | 33.3       | 34           | 4.6      | 35.         | 3          | 35.0         |
| т       | rends: 2023-2028 Annual Rate            | 1          |              | Area       |              |          | State       |            | National     |
|         | Population                              |            |              | 0.32%      |              |          | 0.12%       |            | 0.30%        |
|         | Households                              |            |              | 0.22%      |              |          | 0.23%       |            | 0.49%        |
|         | Families                                |            |              | 0.17%      |              |          | 0.14%       |            | 0.44%        |
|         | Owner HHs                               |            |              | 0.36%      |              |          | 0.34%       |            | 0.66%        |
|         | Median Household Income                 |            |              | 2.09%      |              |          | 2.43%       |            | 2.57%        |
|         |                                         |            |              |            |              |          | 2023        |            | 2028         |
| н       | louseholds by Income                    |            |              |            | Nu           | umber    | Percent     | Number     | Percent      |
|         | <\$15,000                               |            |              |            |              | 24       | 2.6%        | 21         | 2.3%         |
|         | \$15,000 - \$24,999                     |            |              |            |              | 40       | 4.4%        | 32         | 3.5%         |
|         | \$25,000 - \$34,999                     |            |              |            |              | 8        | 0.9%        | 6          | 0.6%         |
|         | \$35,000 - \$49,999                     |            |              |            |              | 110      | 12.0%       | 93         | 10.0%        |
|         | \$50,000 - \$74,999                     |            |              |            |              | 161      | 17.6%       | 137        | 14.8%        |
|         | \$75,000 - \$99,999                     |            |              |            |              | 134      | 14.6%       | 126        | 13.6%        |
|         | \$100,000 - \$149,999                   |            |              |            |              | 227      | 24.8%       | 254        | 27.4%        |
|         | \$150,000 - \$199,999                   |            |              |            |              | 51       | 5.6%        | 67         | 7.2%         |
|         | \$200,000+                              |            |              |            |              | 162      | 17.7%       | 191        | 20.6%        |
|         |                                         |            |              |            |              |          |             |            |              |
|         | Median Household Income                 |            |              |            |              | 5,641    |             | \$106,064  |              |
|         | Average Household Income                |            |              |            |              | 1,057    |             | \$148,780  |              |
|         | Per Capita Income                       |            |              |            |              | 8,226    |             | \$54,449   |              |
| _       |                                         |            | ensus 2010   |            | sus 2020     | NI       | 2023        | NL seles   | 2028         |
| P       | opulation by Age                        | Number     | Percent      | Number     | Percent      | Numbe    |             | Number     | Percent      |
|         | 0 - 4<br>5 - 9                          | 178<br>209 | 7.9%         | 175        | 7.2%         | 18       |             | 191        | 7.5%         |
|         | 10 - 14                                 | 209        | 9.2%<br>9.0% | 188<br>216 | 7.8%<br>8.9% | 19<br>19 |             | 194<br>195 | 7.6%<br>7.7% |
|         | 15 - 19                                 |            |              |            |              |          |             | 195        |              |
|         | 20 - 24                                 | 141<br>121 | 6.2%<br>5.3% | 164<br>152 | 6.8%<br>6.3% | 19<br>13 |             | 166        | 6.5%<br>5.5% |
|         | 25 - 34                                 | 340        | 15.0%        | 327        | 13.5%        | 34       |             | 386        | 15.2%        |
|         | 35 - 44                                 | 340        | 14.3%        | 330        | 13.6%        | 36       |             | 371        | 14.6%        |
|         | 45 - 54                                 | 364        | 16.1%        | 286        | 11.8%        | 31       |             | 311        | 12.2%        |
|         | 55 - 64                                 | 224        | 9.9%         | 279        | 11.5%        | 29       |             | 263        | 10.4%        |
|         | 65 - 74                                 | 107        | 4.7%         | 201        | 8.3%         | 19       |             | 203        | 8.0%         |
|         | 75 - 84                                 | 46         | 2.0%         | 74         | 3.1%         | 7        |             | 100        | 3.9%         |
|         | 85+                                     | 9          | 0.4%         | 24         | 1.0%         | 1        |             | 20         | 0.8%         |
|         | 05+                                     |            | ensus 2010   |            | isus 2020    | 1        | <b>2023</b> | 20         | 2028         |
| D       | ace and Ethnicity                       | Number     | Percent      | Number     | Percent      | Number   |             | Number     | Percent      |
| r       | White Alone                             | 2,093      | 92.3%        | 2,003      | 82.8%        | 2,043    |             | 2,031      | 79.9%        |
|         | Black Alone                             | 57         | 2.5%         | 121        | 5.0%         | 131      |             | 141        | 5.5%         |
|         | American Indian Alone                   | 2          | 0.1%         | 3          | 0.1%         | 2        |             | 4          | 0.2%         |
|         | Asian Alone                             | 48         | 2.1%         | 40         | 1.7%         | 44       |             | 49         | 1.9%         |
|         | Pacific Islander Alone                  | 0          | 0.0%         | 2          | 0.1%         | 2        |             | 3          | 0.1%         |
|         | Some Other Race Alone                   | 24         | 1.1%         | 41         | 1.7%         | 46       |             | 52         | 2.0%         |
|         | Two or More Races                       | 43         | 1.9%         | 208        | 8.6%         | 231      |             | 261        | 10.3%        |
|         |                                         |            | 210 /0       | 200        | 01070        | 201      | 5.270       | 201        | 2010 /0      |
|         | Hispanic Origin (Any Race)              | 68         | 3.0%         | 113        | 4.7%         | 130      | ) 5.2%      | 154        | 6.1%         |
| Detr. 1 |                                         |            |              |            |              | _00      |             |            |              |
| υατά Ν  | ote: Income is expressed in current dol | udfS.      |              |            |              |          |             |            |              |

#### 2023 Household Income

2023 Population by Race

<sup>2023</sup> Percent Hispanic Origin: 5.2%

The Shops at Worldwide Park 1,3,5 2010 N Bend Rd, Hebron, KY, 41048 Ring: 3 mile radius Prepared by Esri

Latitude: 39.08738 Longitude: -84.71157