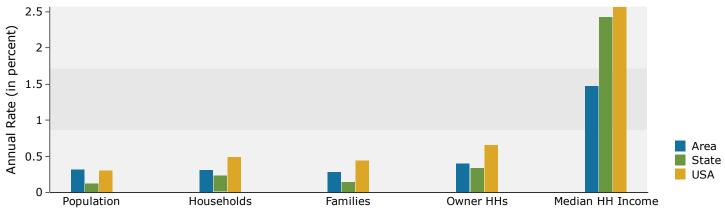

The Shops at Worldwide Park 1,3,5 2010 N Bend Rd, Hebron, KY, 41048 Ring: 1 mile radius Prepared by Esri

Latitude: 39.08738 Longitude: -84.71157

| S       | Summary                                 |            | Census 2     | 2010       | Census 20    | 20       | 202         | 3          | 2028         |
|---------|-----------------------------------------|------------|--------------|------------|--------------|----------|-------------|------------|--------------|
|         | Population                              |            | 2            | ,266       | 2,4          | 18       | 2,50        | 0          | 2,540        |
|         | Households                              |            |              | 798        | 8            | 390      | 91          | 7          | 927          |
|         | Families                                |            |              | 629        | e            | 565      | 70          | 1          | 707          |
|         | Average Household Size                  |            |              | 2.84       | 2            | .72      | 2.7         | 3          | 2.74         |
|         | Owner Occupied Housing Units            |            |              | 527        | 5            | 584      | 77          | 3          | 787          |
|         | Renter Occupied Housing Units           |            |              | 271        | 3            | 306      | 14          | 4          | 140          |
|         | Median Age                              |            |              | 33.3       | 34           | 4.6      | 35.         | 3          | 35.0         |
| т       | rends: 2023-2028 Annual Rate            | 1          |              | Area       |              |          | State       |            | National     |
|         | Population                              |            |              | 0.32%      |              |          | 0.12%       |            | 0.30%        |
|         | Households                              |            |              | 0.22%      |              |          | 0.23%       |            | 0.49%        |
|         | Families                                |            |              | 0.17%      |              |          | 0.14%       |            | 0.44%        |
|         | Owner HHs                               |            |              | 0.36%      |              |          | 0.34%       |            | 0.66%        |
|         | Median Household Income                 |            |              | 2.09%      |              |          | 2.43%       |            | 2.57%        |
|         |                                         |            |              |            |              |          | 2023        |            | 2028         |
| н       | louseholds by Income                    |            |              |            | Nu           | umber    | Percent     | Number     | Percent      |
|         | <\$15,000                               |            |              |            |              | 24       | 2.6%        | 21         | 2.3%         |
|         | \$15,000 - \$24,999                     |            |              |            |              | 40       | 4.4%        | 32         | 3.5%         |
|         | \$25,000 - \$34,999                     |            |              |            |              | 8        | 0.9%        | 6          | 0.6%         |
|         | \$35,000 - \$49,999                     |            |              |            |              | 110      | 12.0%       | 93         | 10.0%        |
|         | \$50,000 - \$74,999                     |            |              |            |              | 161      | 17.6%       | 137        | 14.8%        |
|         | \$75,000 - \$99,999                     |            |              |            |              | 134      | 14.6%       | 126        | 13.6%        |
|         | \$100,000 - \$149,999                   |            |              |            |              | 227      | 24.8%       | 254        | 27.4%        |
|         | \$150,000 - \$199,999                   |            |              |            |              | 51       | 5.6%        | 67         | 7.2%         |
|         | \$200,000+                              |            |              |            |              | 162      | 17.7%       | 191        | 20.6%        |
|         |                                         |            |              |            |              |          |             |            |              |
|         | Median Household Income                 |            |              |            |              | 5,641    |             | \$106,064  |              |
|         | Average Household Income                |            |              |            |              | 1,057    |             | \$148,780  |              |
|         | Per Capita Income                       |            |              |            |              | 8,226    |             | \$54,449   |              |
| _       |                                         |            | ensus 2010   |            | sus 2020     | NI       | 2023        | NL seles   | 2028         |
| P       | opulation by Age                        | Number     | Percent      | Number     | Percent      | Numbe    |             | Number     | Percent      |
|         | 0 - 4<br>5 - 9                          | 178<br>209 | 7.9%         | 175        | 7.2%         | 18       |             | 191        | 7.5%         |
|         | 10 - 14                                 | 209        | 9.2%<br>9.0% | 188<br>216 | 7.8%<br>8.9% | 19<br>19 |             | 194<br>195 | 7.6%<br>7.7% |
|         | 15 - 19                                 |            |              |            |              |          |             | 195        |              |
|         | 20 - 24                                 | 141<br>121 | 6.2%<br>5.3% | 164<br>152 | 6.8%<br>6.3% | 19<br>13 |             | 166        | 6.5%<br>5.5% |
|         | 25 - 34                                 | 340        | 15.0%        | 327        | 13.5%        | 34       |             | 386        | 15.2%        |
|         | 35 - 44                                 | 340        | 14.3%        | 330        | 13.6%        | 36       |             | 371        | 14.6%        |
|         | 45 - 54                                 | 364        | 16.1%        | 286        | 11.8%        | 31       |             | 311        | 12.2%        |
|         | 55 - 64                                 | 224        | 9.9%         | 279        | 11.5%        | 29       |             | 263        | 10.4%        |
|         | 65 - 74                                 | 107        | 4.7%         | 201        | 8.3%         | 19       |             | 203        | 8.0%         |
|         | 75 - 84                                 | 46         | 2.0%         | 74         | 3.1%         | 7        |             | 100        | 3.9%         |
|         | 85+                                     | 9          | 0.4%         | 24         | 1.0%         | 1        |             | 20         | 0.8%         |
|         | 05+                                     |            | ensus 2010   |            | isus 2020    | 1        | <b>2023</b> | 20         | 2028         |
| D       | ace and Ethnicity                       | Number     | Percent      | Number     | Percent      | Number   |             | Number     | Percent      |
| r       | White Alone                             | 2,093      | 92.3%        | 2,003      | 82.8%        | 2,043    |             | 2,031      | 79.9%        |
|         | Black Alone                             | 57         | 2.5%         | 121        | 5.0%         | 131      |             | 141        | 5.5%         |
|         | American Indian Alone                   | 2          | 0.1%         | 3          | 0.1%         | 2        |             | 4          | 0.2%         |
|         | Asian Alone                             | 48         | 2.1%         | 40         | 1.7%         | 44       |             | 49         | 1.9%         |
|         | Pacific Islander Alone                  | 0          | 0.0%         | 2          | 0.1%         | 2        |             | 3          | 0.1%         |
|         | Some Other Race Alone                   | 24         | 1.1%         | 41         | 1.7%         | 46       |             | 52         | 2.0%         |
|         | Two or More Races                       | 43         | 1.9%         | 208        | 8.6%         | 231      |             | 261        | 10.3%        |
|         |                                         |            | 210 /0       | 200        | 01070        | 201      | 5.270       | 201        | 2010 /0      |
|         | Hispanic Origin (Any Race)              | 68         | 3.0%         | 113        | 4.7%         | 130      | ) 5.2%      | 154        | 6.1%         |
| Detr. 1 |                                         |            |              |            |              | _00      |             |            |              |
| υατά Ν  | ote: Income is expressed in current dol | udfS.      |              |            |              |          |             |            |              |

#### Trends 2023-2028