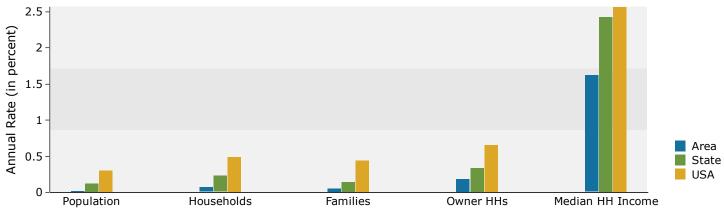

#### Trends 2023-2028

The Shops at Worldwide Park 1,3,5 2010 N Bend Rd, Hebron, KY, 41048 Ring: 1 mile radius Prepared by Esri

Latitude: 39.08738 Longitude: -84.71157

| S       | Summary                                 |            | Census 2     | 2010       | Census 20    | 20       | 202         | 3          | 2028         |
|---------|-----------------------------------------|------------|--------------|------------|--------------|----------|-------------|------------|--------------|
|         | Population                              |            | 2            | ,266       | 2,4          | 18       | 2,50        | 0          | 2,540        |
|         | Households                              |            |              | 798        | 8            | 390      | 91          | 7          | 927          |
|         | Families                                |            |              | 629        | e            | 565      | 70          | 1          | 707          |
|         | Average Household Size                  |            |              | 2.84       | 2            | .72      | 2.7         | 3          | 2.74         |
|         | Owner Occupied Housing Units            |            |              | 527        | 5            | 584      | 77          | 3          | 787          |
|         | Renter Occupied Housing Units           |            |              | 271        | 3            | 306      | 14          | 4          | 140          |
|         | Median Age                              |            |              | 33.3       | 34           | 4.6      | 35.         | 3          | 35.0         |
| т       | rends: 2023-2028 Annual Rate            | 1          |              | Area       |              |          | State       |            | National     |
|         | Population                              |            |              | 0.32%      |              |          | 0.12%       |            | 0.30%        |
|         | Households                              |            |              | 0.22%      |              |          | 0.23%       |            | 0.49%        |
|         | Families                                |            |              | 0.17%      |              |          | 0.14%       |            | 0.44%        |
|         | Owner HHs                               |            |              | 0.36%      |              |          | 0.34%       |            | 0.66%        |
|         | Median Household Income                 |            |              | 2.09%      |              |          | 2.43%       |            | 2.57%        |
|         |                                         |            |              |            |              |          | 2023        |            | 2028         |
| н       | louseholds by Income                    |            |              |            | Nu           | umber    | Percent     | Number     | Percent      |
|         | <\$15,000                               |            |              |            |              | 24       | 2.6%        | 21         | 2.3%         |
|         | \$15,000 - \$24,999                     |            |              |            |              | 40       | 4.4%        | 32         | 3.5%         |
|         | \$25,000 - \$34,999                     |            |              |            |              | 8        | 0.9%        | 6          | 0.6%         |
|         | \$35,000 - \$49,999                     |            |              |            |              | 110      | 12.0%       | 93         | 10.0%        |
|         | \$50,000 - \$74,999                     |            |              |            |              | 161      | 17.6%       | 137        | 14.8%        |
|         | \$75,000 - \$99,999                     |            |              |            |              | 134      | 14.6%       | 126        | 13.6%        |
|         | \$100,000 - \$149,999                   |            |              |            |              | 227      | 24.8%       | 254        | 27.4%        |
|         | \$150,000 - \$199,999                   |            |              |            |              | 51       | 5.6%        | 67         | 7.2%         |
|         | \$200,000+                              |            |              |            |              | 162      | 17.7%       | 191        | 20.6%        |
|         |                                         |            |              |            |              |          |             |            |              |
|         | Median Household Income                 |            |              |            |              | 5,641    |             | \$106,064  |              |
|         | Average Household Income                |            |              |            |              | 1,057    |             | \$148,780  |              |
|         | Per Capita Income                       |            |              |            |              | 8,226    |             | \$54,449   |              |
| _       |                                         |            | ensus 2010   |            | sus 2020     | NI       | 2023        | NL seles   | 2028         |
| P       | opulation by Age                        | Number     | Percent      | Number     | Percent      | Numbe    |             | Number     | Percent      |
|         | 0 - 4<br>5 - 9                          | 178<br>209 | 7.9%         | 175        | 7.2%         | 18       |             | 191        | 7.5%         |
|         | 10 - 14                                 | 209        | 9.2%<br>9.0% | 188<br>216 | 7.8%<br>8.9% | 19<br>19 |             | 194<br>195 | 7.6%<br>7.7% |
|         | 15 - 19                                 |            |              |            |              |          |             | 195        |              |
|         | 20 - 24                                 | 141<br>121 | 6.2%<br>5.3% | 164<br>152 | 6.8%<br>6.3% | 19<br>13 |             | 166        | 6.5%<br>5.5% |
|         | 25 - 34                                 | 340        | 15.0%        | 327        | 13.5%        | 34       |             | 386        | 15.2%        |
|         | 35 - 44                                 | 340        | 14.3%        | 330        | 13.6%        | 36       |             | 371        | 14.6%        |
|         | 45 - 54                                 | 364        | 16.1%        | 286        | 11.8%        | 31       |             | 311        | 12.2%        |
|         | 55 - 64                                 | 224        | 9.9%         | 279        | 11.5%        | 29       |             | 263        | 10.4%        |
|         | 65 - 74                                 | 107        | 4.7%         | 201        | 8.3%         | 19       |             | 203        | 8.0%         |
|         | 75 - 84                                 | 46         | 2.0%         | 74         | 3.1%         | 7        |             | 100        | 3.9%         |
|         | 85+                                     | 9          | 0.4%         | 24         | 1.0%         | 1        |             | 20         | 0.8%         |
|         | 05+                                     |            | ensus 2010   |            | isus 2020    | 1        | <b>2023</b> | 20         | 2028         |
| D       | ace and Ethnicity                       | Number     | Percent      | Number     | Percent      | Number   |             | Number     | Percent      |
| r       | White Alone                             | 2,093      | 92.3%        | 2,003      | 82.8%        | 2,043    |             | 2,031      | 79.9%        |
|         | Black Alone                             | 57         | 2.5%         | 121        | 5.0%         | 131      |             | 141        | 5.5%         |
|         | American Indian Alone                   | 2          | 0.1%         | 3          | 0.1%         | 2        |             | 4          | 0.2%         |
|         | Asian Alone                             | 48         | 2.1%         | 40         | 1.7%         | 44       |             | 49         | 1.9%         |
|         | Pacific Islander Alone                  | 0          | 0.0%         | 2          | 0.1%         | 2        |             | 3          | 0.1%         |
|         | Some Other Race Alone                   | 24         | 1.1%         | 41         | 1.7%         | 46       |             | 52         | 2.0%         |
|         | Two or More Races                       | 43         | 1.9%         | 208        | 8.6%         | 231      |             | 261        | 10.3%        |
|         |                                         |            | 210 /0       | 200        | 01070        | 201      | 5.270       | 201        | 2010 /0      |
|         | Hispanic Origin (Any Race)              | 68         | 3.0%         | 113        | 4.7%         | 130      | ) 5.2%      | 154        | 6.1%         |
| Detr. 1 |                                         |            |              |            |              | _00      |             |            |              |
| υατά Ν  | ote: Income is expressed in current dol | udfS.      |              |            |              |          |             |            |              |