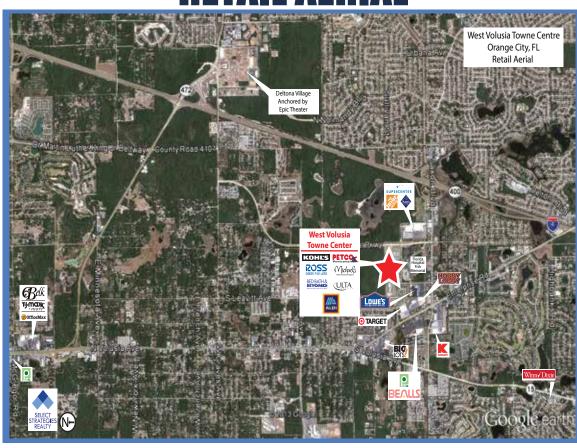

m www.selectstrat.com









**KEY TENANTS** 

## **DEMOGRAPHICS**

(2024 estimates)

|         | Population | Households | Average HH<br>Income | Daytime<br>Population |
|---------|------------|------------|----------------------|-----------------------|
|         |            |            | \$                   |                       |
| 1 Mile  | 4,789      | 2,056      | \$76,470             | 6,859                 |
| 3 Miles | 57,922     | 23,541     | \$90,595             | 16,667                |
| 5 Miles | 111,876    | 43,572     | \$96,428             | 25,821                |

## **TRAFFIC COUNTS**

12,390 VPD - on Harley Strickland Blvd directly in front of the site.

18,000 VPD - on Veteran Memorial Parkway, directly in front of the site.

















# RETAIL AERIAL