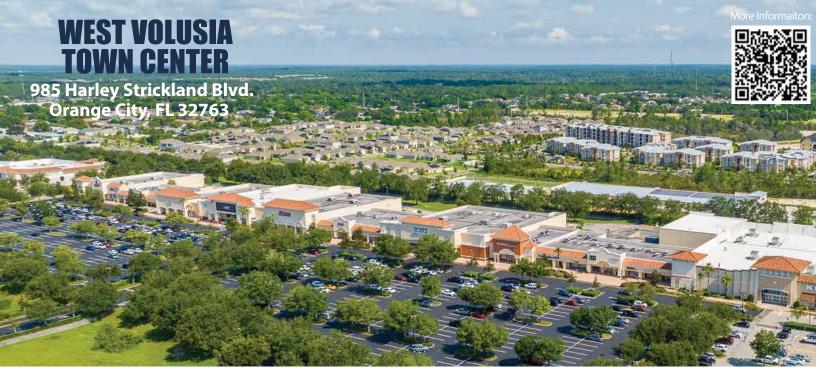

#### **PROPERTY FEATURES**

- West Volusia Towne Centre is a 154,477 SF *power center* located in the northwestern quadrant of Harley Strickland Boulevard and Veterans Memorial Parkway.
- Strategically located in the *commerical hub* of Southwest Volusia County, near the underserved communities of DeBary, Deland and Deltona.
- Access to 2 traffic signals on Harley Stickland Boulevard, with additional entry points on Veterans Memorial Parkway.

# RETAIL AERIAL