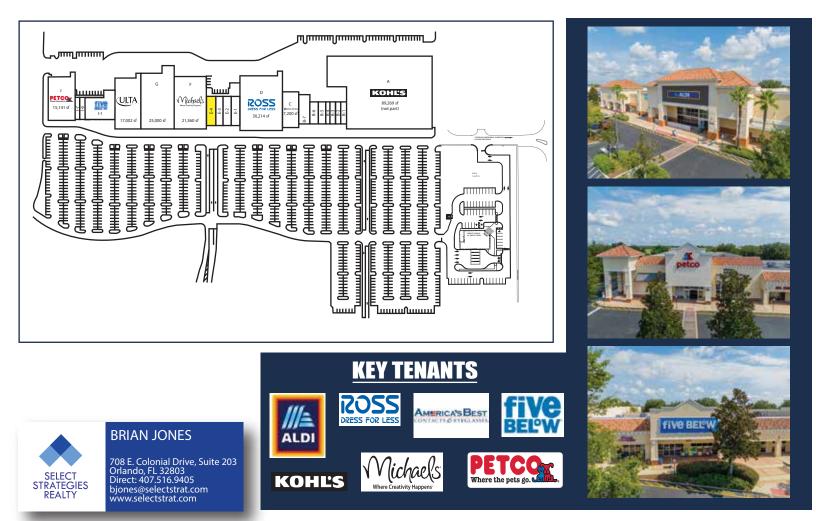

## **PROPERTY FEATURES**

• West Volusia Towne Centre is a 154,477 SF *power center* located in the northwestern quadrant of Harley Strickland Boulevard and Veterans Memorial Parkway.

• Strategically located in the *commerical hub* of Southwest Volusia County, near the underserved communities of DeBary, Deland and Deltona.

• Access to 2 traffic signals on Harley Stickland Boulevard, with additional entry points on Veterans Memorial Parkway.

The information above has been obtained from sources deemed reliable, however, Select Strategies Realty makes no warranties of representation of the accuracy thereof. It is your responsibility to independently confirm accuracy.

## **TRAFFIC COUNTS**

12,390 VPD - on Harley Strickland Blvd directly in front of the site.

18,000 VPD - on Veteran Memorial Parkway, directly in front of the site.