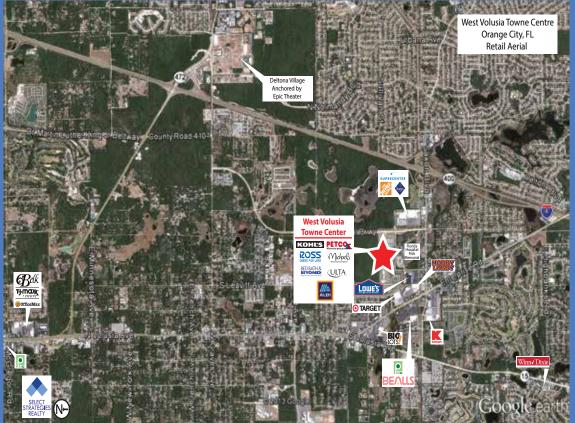

## RETAIL AERIAL

## **PROPERTY FEATURES**

• West Volusia Towne Centre is a 154,477 SF *power center* located in the northwestern quadrant of Harley Strickland Boulevard and Veterans Memorial Parkway.

• Strategically located in the *commerical hub* of Southwest Volusia County, near the underserved communities of DeBary, Deland and Deltona.