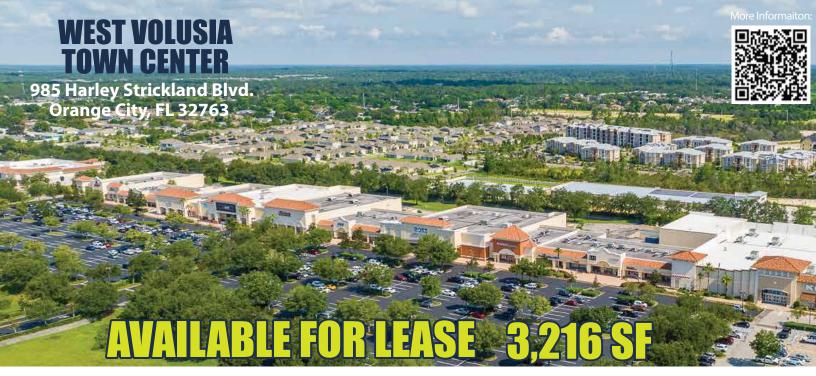

#### **PROPERTY FEATURES**

- West Volusia Towne Centre is a 154,477 SF *power center* located in the northwestern quadrant of Harley Strickland Boulevard and Veterans Memorial Parkway.
- Strategically located in the *commerical hub* of Southwest Volusia County, near the underserved communities of DeBary, Deland and Deltona.
- Access to 2 traffic signals on Harley Stickland Boulevard, with additional entry points on Veterans Memorial Parkway.

# RETAIL AERIAL