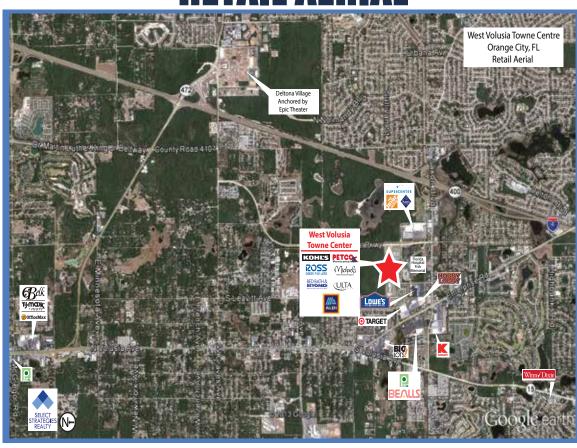

# RETAIL AERIAL

#### **PROPERTY FEATURES**

- West Volusia Towne Centre is a 154,477 SF *power center* located in the northwestern quadrant of Harley Strickland Boulevard and Veterans Memorial Parkway.
- Strategically located in the *commerical hub* of Southwest Volusia County, near the underserved communities of DeBary, Deland and Deltona.
- Access to 2 traffic signals on Harley Stickland Boulevard, with additional entry points on Veterans Memorial Parkway.