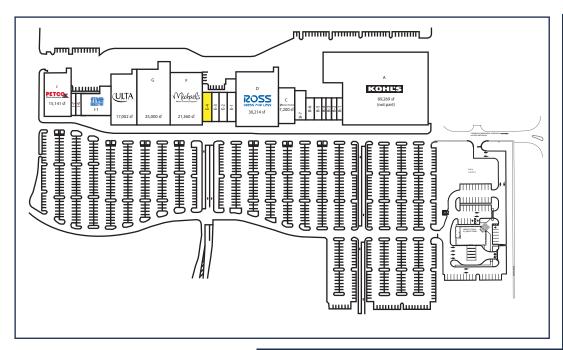

#### **PROPERTY FEATURES**

- West Volusia Towne Centre is a 154,477 SF *power center* located in the northwestern quadrant of Harley Strickland Boulevard and Veterans Memorial Parkway.
- Strategically located in the *commerical hub* of Southwest Volusia County, near the underserved communities of DeBary, Deland and Deltona.
- Access to 2 traffic signals on Harley Stickland Boulevard, with additional entry points on Veterans Memorial Parkway.























**KEY TENANTS** 

## **DEMOGRAPHICS**

(2024 estimates)

|         | Population | Households | Average HH<br>Income | Daytime<br>Population |
|---------|------------|------------|----------------------|-----------------------|
|         |            |            | \$                   |                       |
| 1 Mile  | 4,789      | 2,056      | \$76,470             | 6,859                 |
| 3 Miles | 57,922     | 23,541     | \$90,595             | 16,667                |
| 5 Miles | 111,876    | 43,572     | \$96,428             | 25,821                |

## **TRAFFIC COUNTS**

12,390 VPD - on Harley Strickland Blvd directly in front of the site.

18,000 VPD - on Veteran Memorial Parkway, directly in front of the site.

















# RETAIL AERIAL